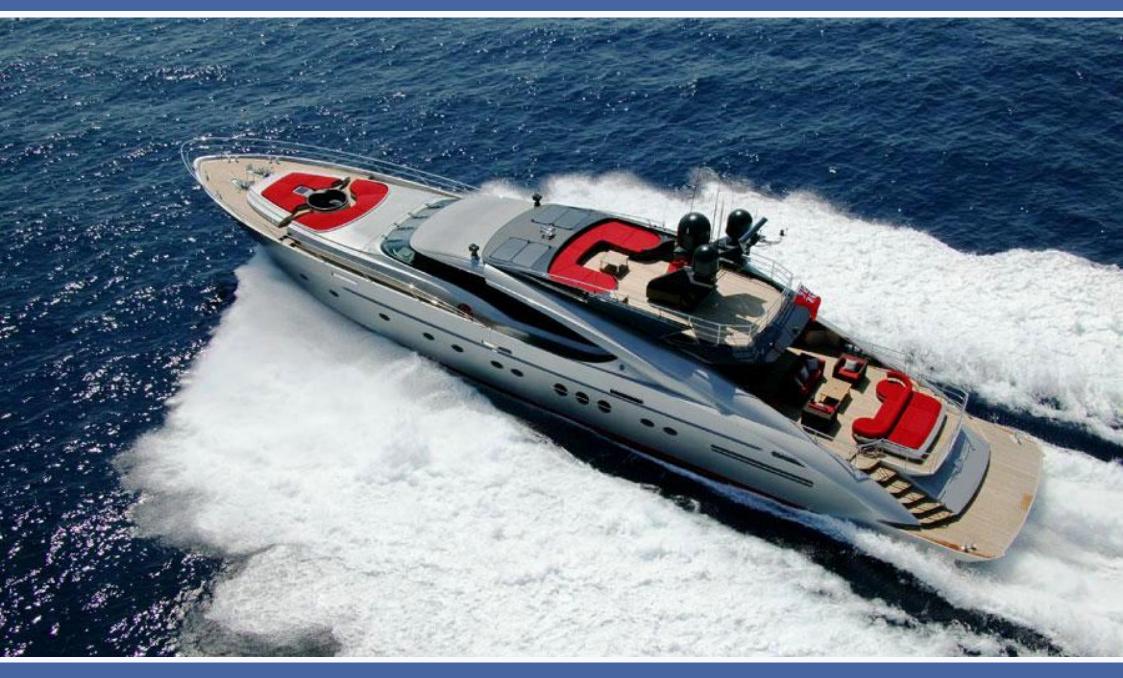

## OTHER SUPER YACHTS-PLEASE ASK 50m (164'), CAPACITY: 12 (day), 8 (sleeping)

| YEAR<br>TYPE<br>BEAM<br>LENGTH<br>CAPACITY | 200<br>SUPER YACHT<br>10m (33')<br>50m (164')<br>12 (day) |
|--------------------------------------------|-----------------------------------------------------------|
|                                            | 8 (sleeping)                                              |
| TOP SPEED                                  | 20 Kn                                                     |
| GUIDE PRICE                                | € 200000 / week<br>€ 242000 inc. VAT                      |
| CABINS                                     | 4                                                         |
| EXTRAS                                     | Advance Provisioning Allowance (APA) 30% of guide price   |