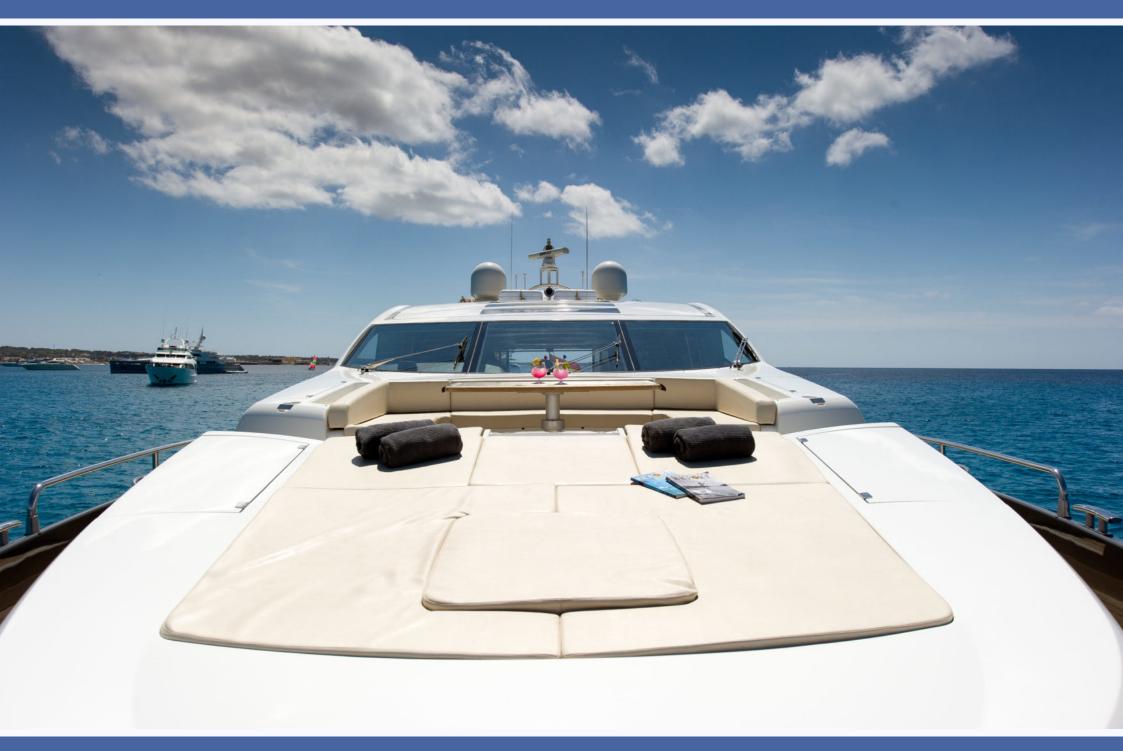

Her sports styling and flybridge area are some of the highlights Alvium has to offer. As well there is a comfortable aft cockpit with sunpad and table seating, a wetbar and a BBQ. The foredeck sports an arrowhead configuration of dining arrangement and a second sunpad.