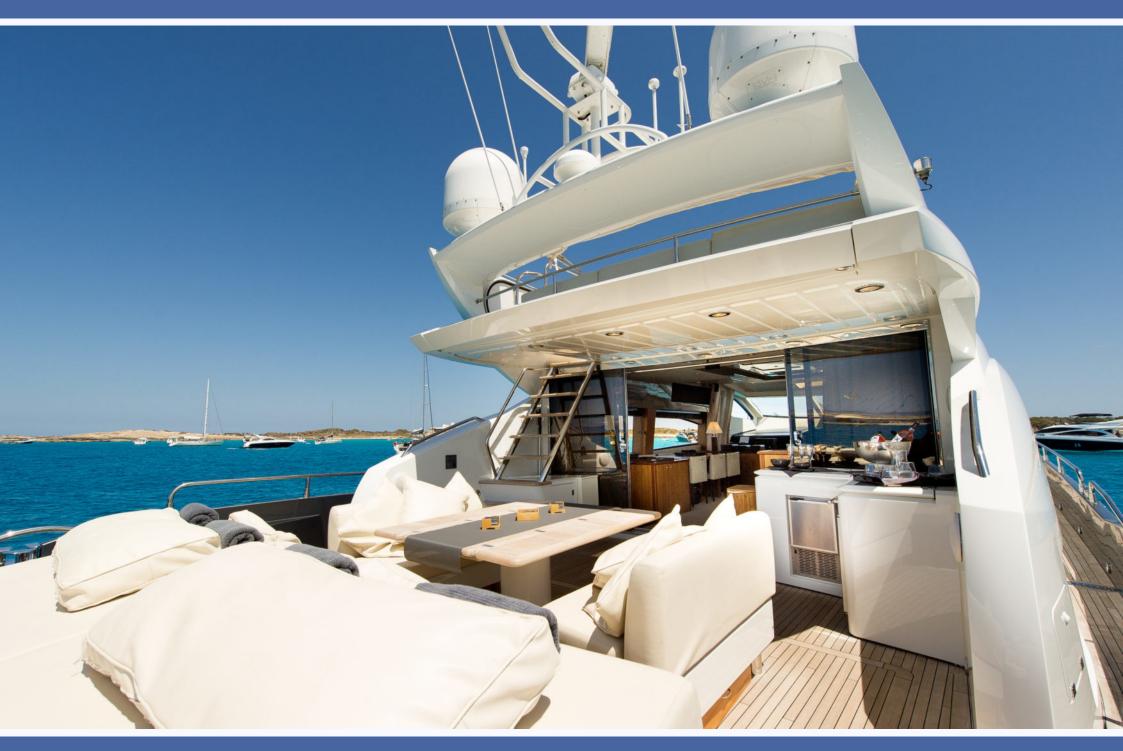

Her sports styling and flybridge area are some of the highlights Alvium has to offer. As well there is a comfortable aft cockpit with sunpad and table seating, a wetbar and a BBQ. The foredeck sports an arrowhead configuration of dining arrangement and a second sunpad.