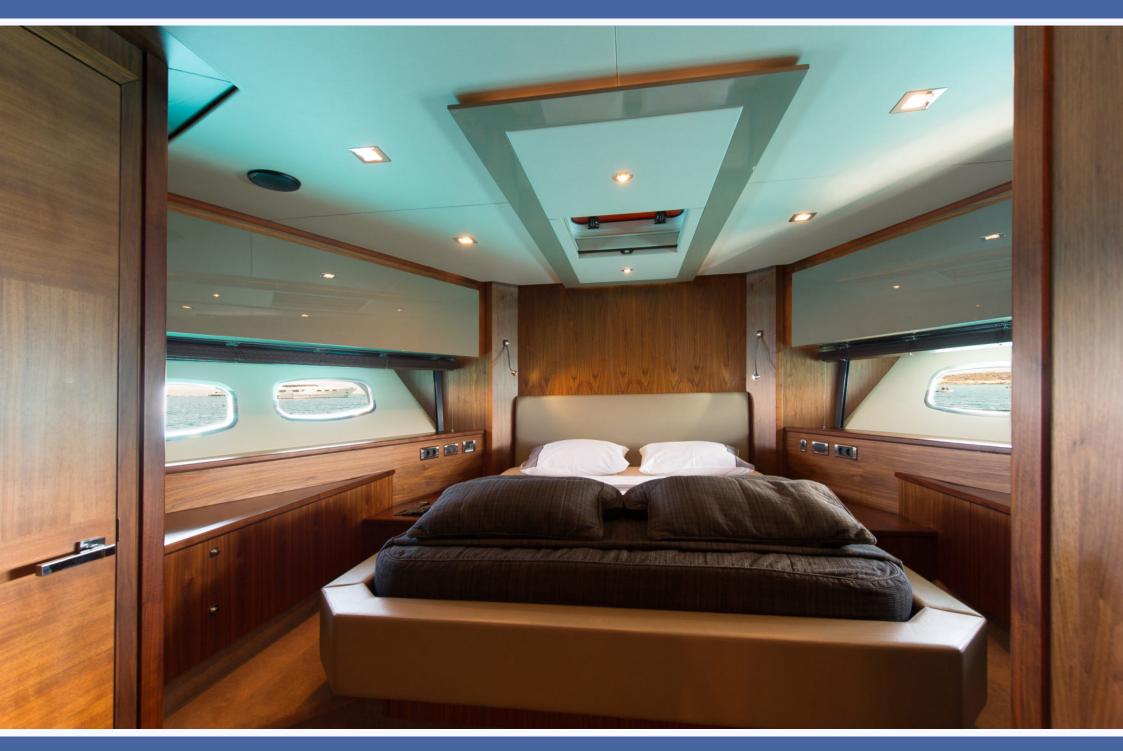

With her 26 meters length and her 4 cabins, she can accommodate up to 8 guests in a Master suite, a double VIP suite and 2 twin staterooms each with separate berths. The full beam Master suite is of course en suite and she has a home cinema. The VIP Cabin, located aft, has a double bed and en-suite facilites. The Twin cabins located on each side of the yacht have twin beds. Both cabins have an extra Pullman bed, only suitable for children but allowing a maximum charter guest capacity of up to 10 people.