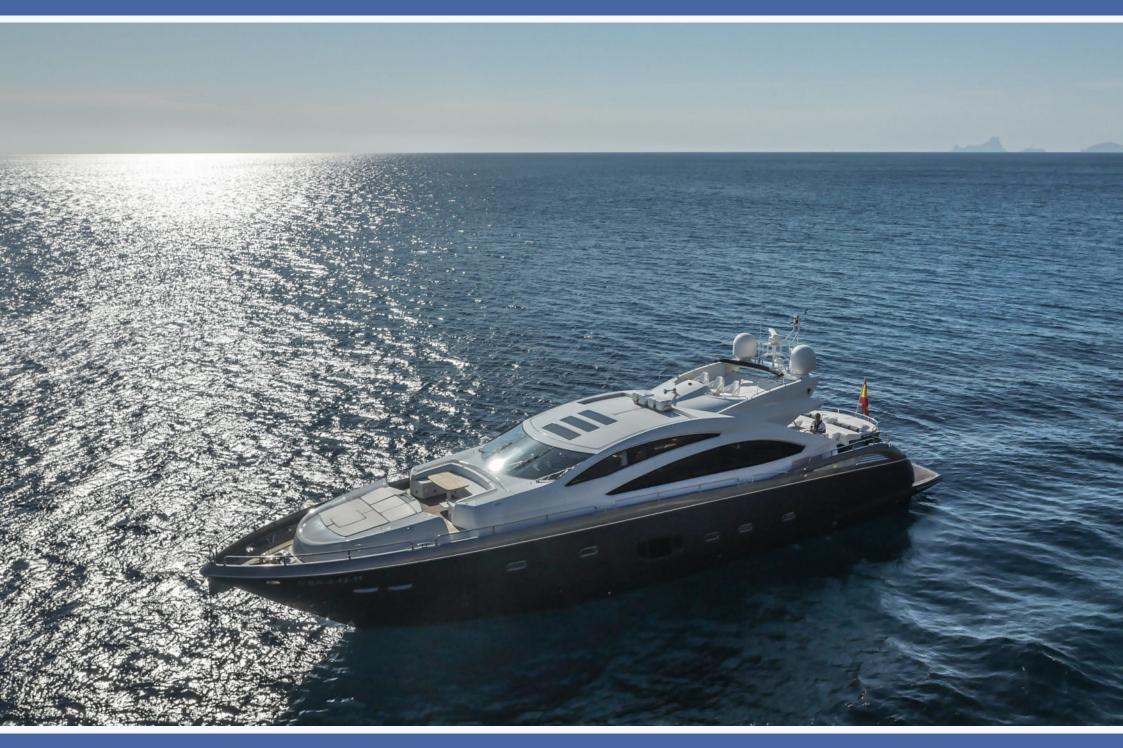

## **SUNSEEKER PREDATOR 84 - M/Y ALVIUM**

ALVIUM is a luxury motor yacht built by Sunseeker in 2010. A classic example of Sunseeker's Predator line, ALVIUM combines powerful speed with the height of luxury design. Built for both extravagance and comfor, this stunning Sunseeker 84 is a a stylish and powerful charter option which is sure to turn heads.

Her sports styling and flybridge area are some of the highlights Alvium has to offer. As well there is a comfortable aft cockpit with sunpad and table seating, a wetbar and a BBQ. The foredeck sports an arrowhead configuration of dining arrangement and a second sunpad.