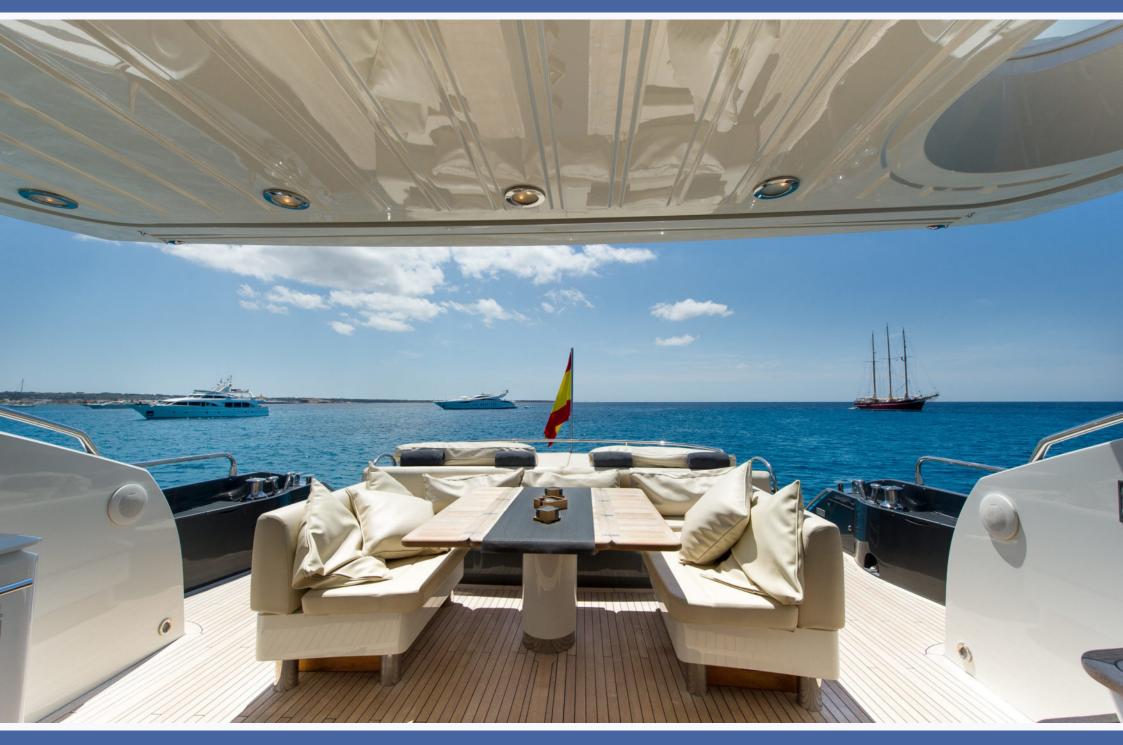

Her sports styling and flybridge area are some of the highlights Alvium has to offer. As well there is a comfortable aft cockpit with sunpad and table seating, a wetbar and a BBQ. The foredeck sports an arrowhead configuration of dining arrangement and a second sunpad.