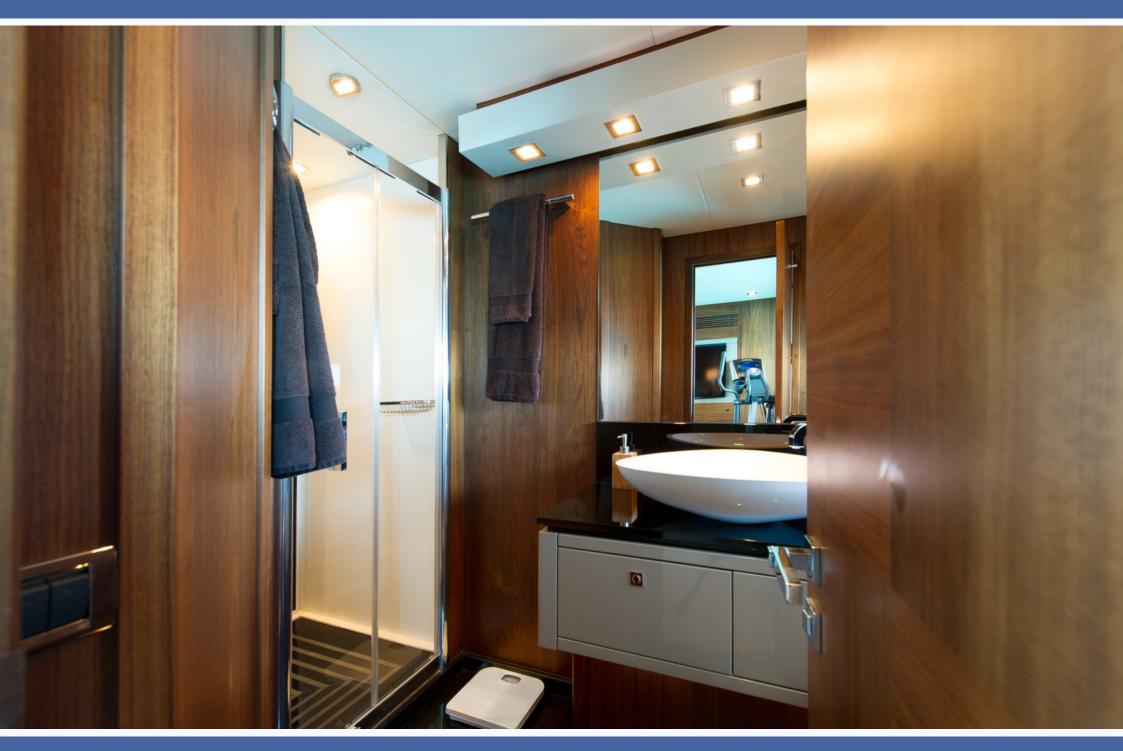

With her 26 meters length and her 4 cabins, she can accommodate up to 8 guests in a Master suite, a double VIP suite and 2 twin staterooms each with separate berths. The full beam Master suite is of course en suite and she has a home cinema. The VIP Cabin, located aft, has a double bed and en-suite facilites. The Twin cabins located on each side of the yacht have twin beds. Both cabins have an extra Pullman bed, only suitable for children but allowing a maximum charter guest capacity of up to 10 people.