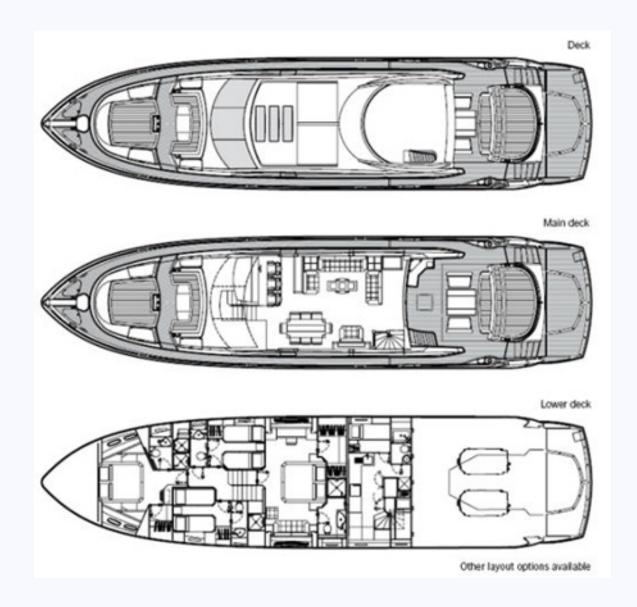

With her 26 meters length and her 4 cabins, she can accommodate up to 8 guests in a Master suite, a double VIP suite and 2 twin staterooms each with separate berths. The full beam Master suite is of course en suite and she has a home cinema. The VIP Cabin, located aft, has a double bed and en-suite facilites. The Twin cabins located on each side of the yacht have twin beds. Both cabins have an extra Pullman bed, only suitable for children but allowing a maximum charter guest capacity of up to 10 people.

Her sports styling and flybridge area are some of the highlights Alvium has to offer. As well there is a comfortable aft cockpit with sunpad and table seating, a wetbar and a BBQ. The foredeck sports an arrowhead configuration of dining arrangement and a second sunpad.