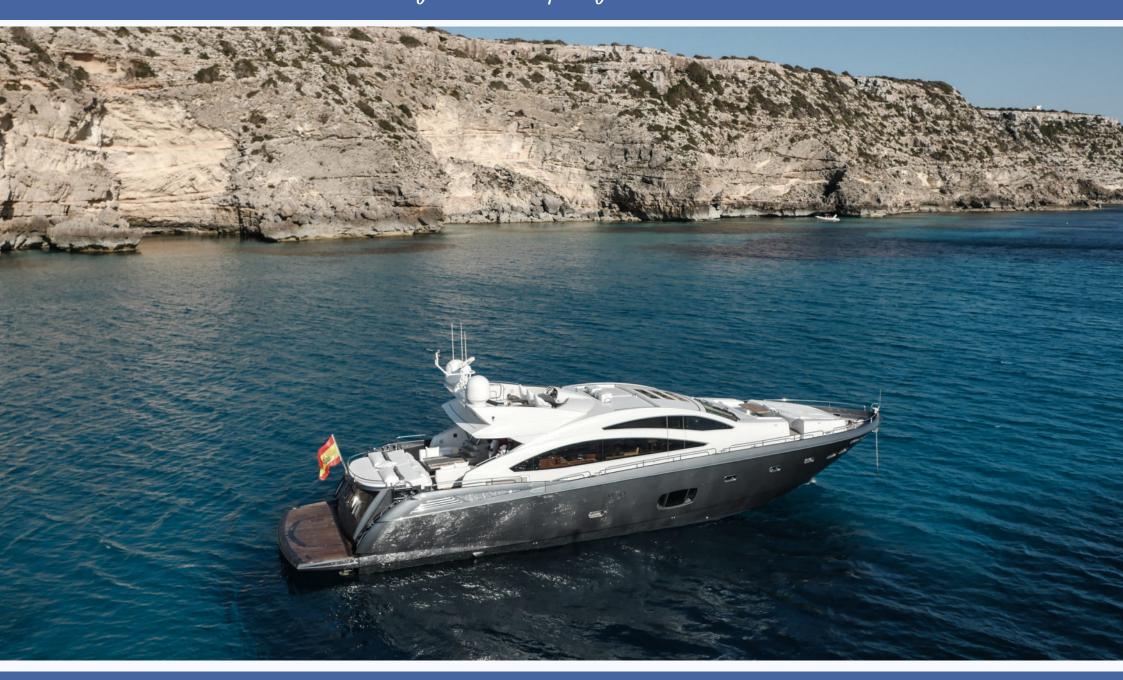

## **SUNSEEKER PREDATOR 84 - M/Y ALVIUM**

ALVIUM is a luxury motor yacht built by Sunseeker in 2010. A classic example of Sunseeker's Predator line, ALVIUM combines powerful speed with the height of luxury design. Built for both extravagance and comfor, this stunning Sunseeker 84 is a a stylish and powerful charter option which is sure to turn heads.

Her sports styling and flybridge area are some of the highlights Alvium has to offer. As well there is a comfortable aft cockpit with sunpad and table seating, a wetbar and a BBQ. The foredeck sports an arrowhead configuration of dining arrangement and a second sunpad.