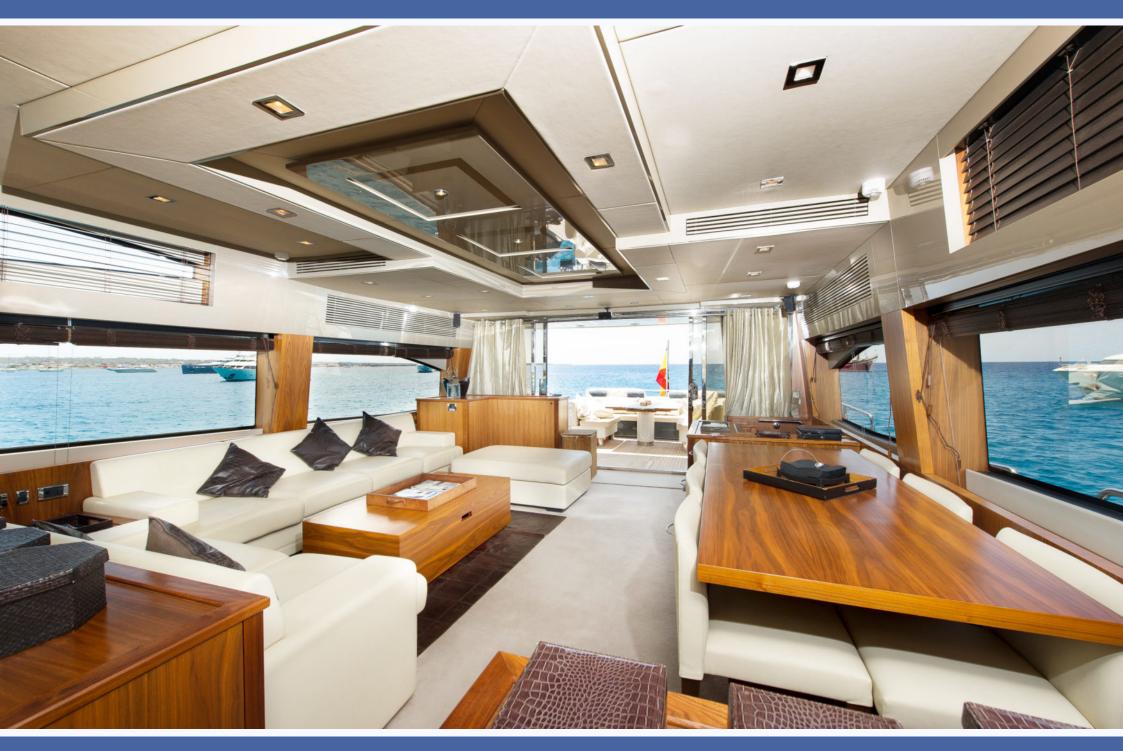

With her 26 meters length and her 4 cabins, she can accommodate up to 8 guests in a Master suite, a double VIP suite and 2 twin staterooms each with separate berths. The full beam Master suite is of course en suite and she has a home cinema. The VIP Cabin, located aft, has a double bed and en-suite facilites. The Twin cabins located on each side of the yacht have twin beds. Both cabins have an extra Pullman bed, only suitable for children but allowing a maximum charter guest capacity of up to 10 people.