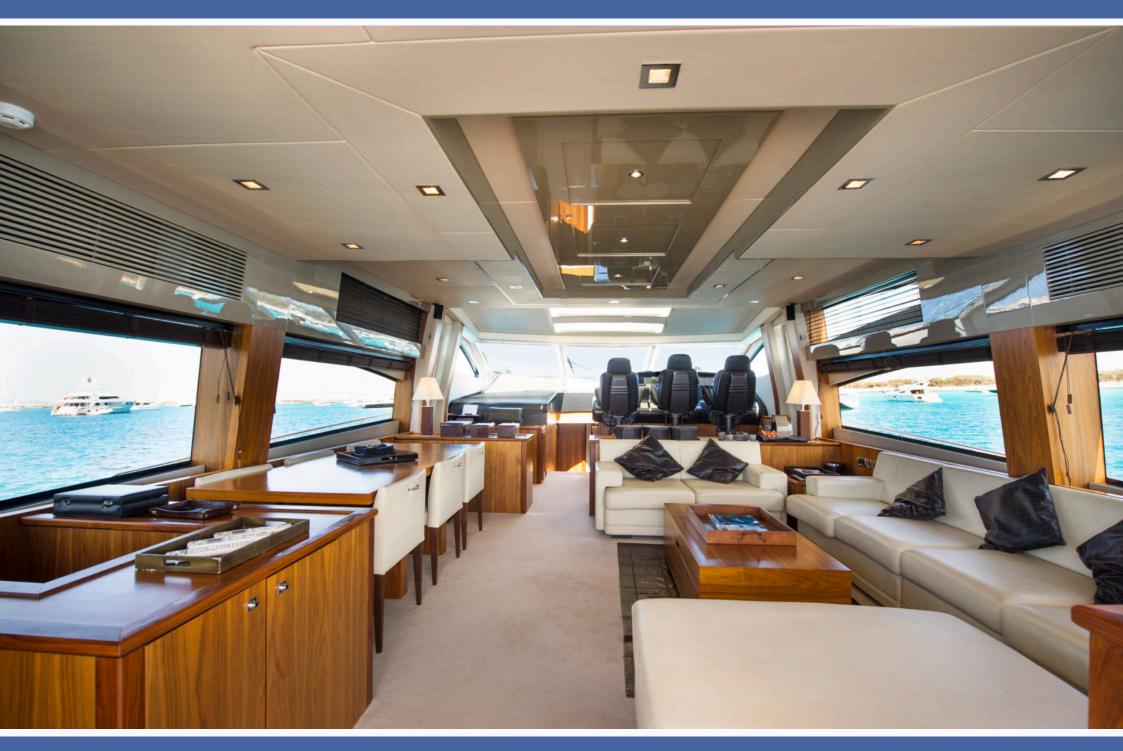

With her 26 meters length and her 4 cabins, she can accommodate up to 8 guests in a Master suite, a double VIP suite and 2 twin staterooms each with separate berths. The full beam Master suite is of course en suite and she has a home cinema. The VIP Cabin, located aft, has a double bed and en-suite facilites. The Twin cabins located on each side of the yacht have twin beds. Both cabins have an extra Pullman bed, only suitable for children but allowing a maximum charter guest capacity of up to 10 people.