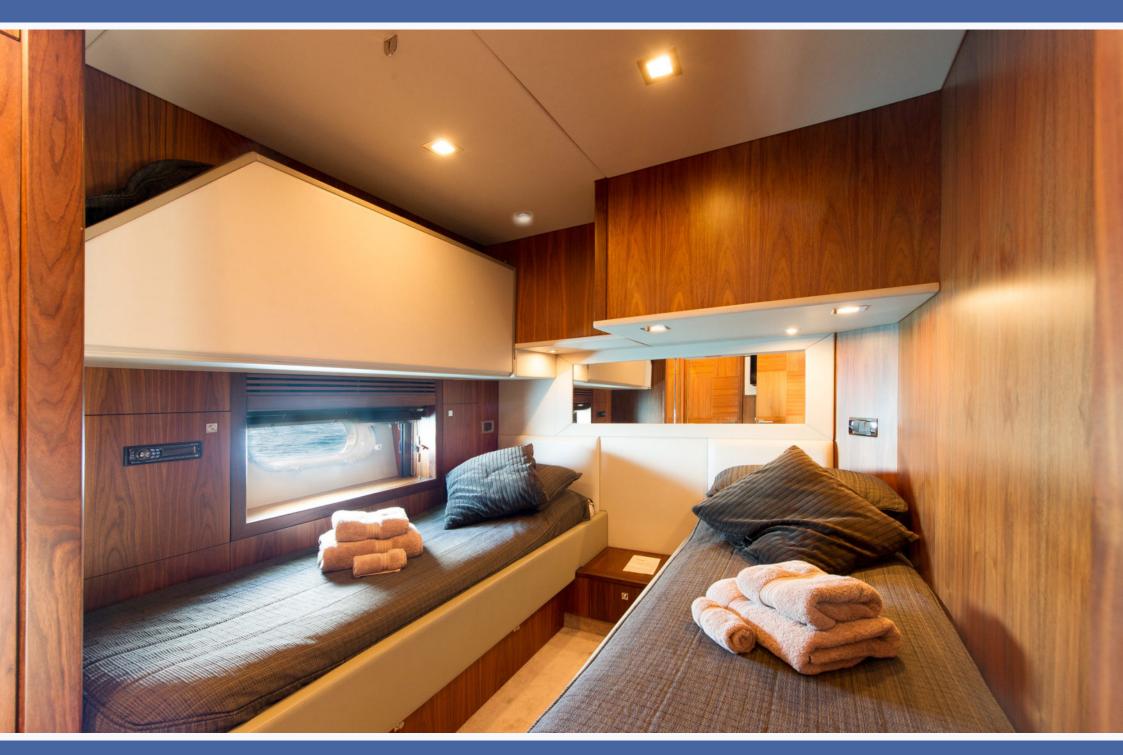

With her 26 meters length and her 4 cabins, she can accommodate up to 8 guests in a Master suite, a double VIP suite and 2 twin staterooms each with separate berths. The full beam Master suite is of course en suite and she has a home cinema. The VIP Cabin, located aft, has a double bed and en-suite facilites. The Twin cabins located on each side of the yacht have twin beds. Both cabins have an extra Pullman bed, only suitable for children but allowing a maximum charter guest capacity of up to 10 people.