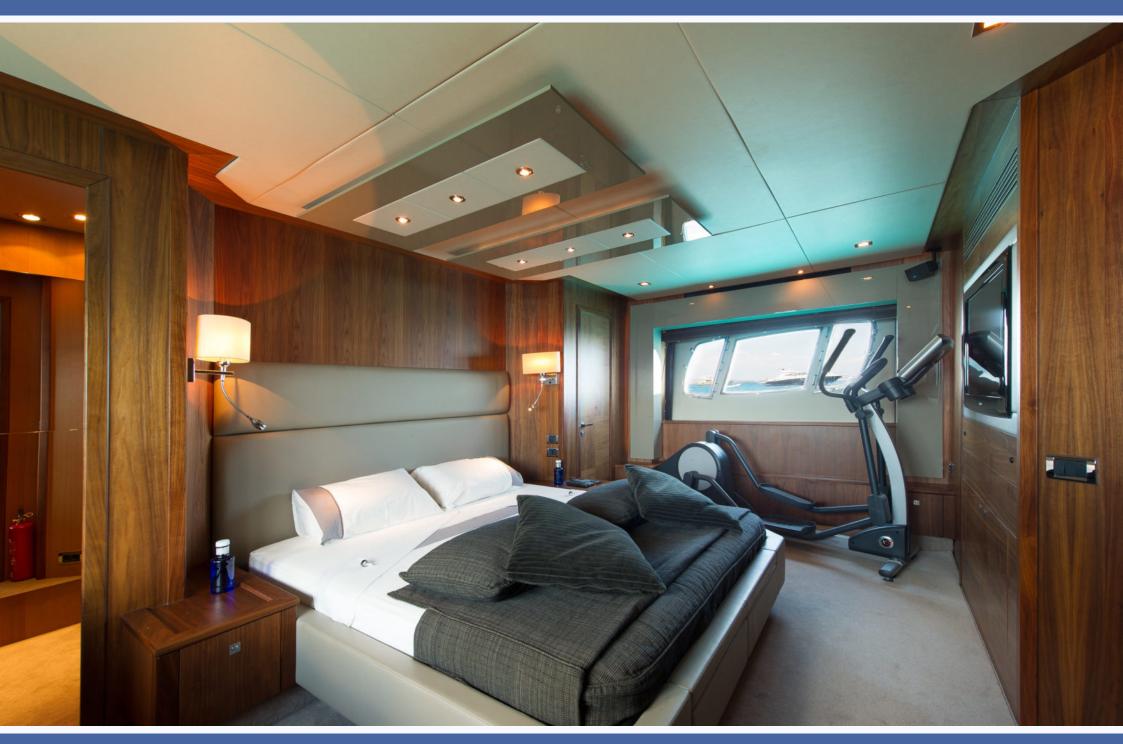

With her 26 meters length and her 4 cabins, she can accommodate up to 8 guests in a Master suite, a double VIP suite and 2 twin staterooms each with separate berths. The full beam Master suite is of course en suite and she has a home cinema. The VIP Cabin, located aft, has a double bed and en-suite facilites. The Twin cabins located on each side of the yacht have twin beds. Both cabins have an extra Pullman bed, only suitable for children but allowing a maximum charter guest capacity of up to 10 people.