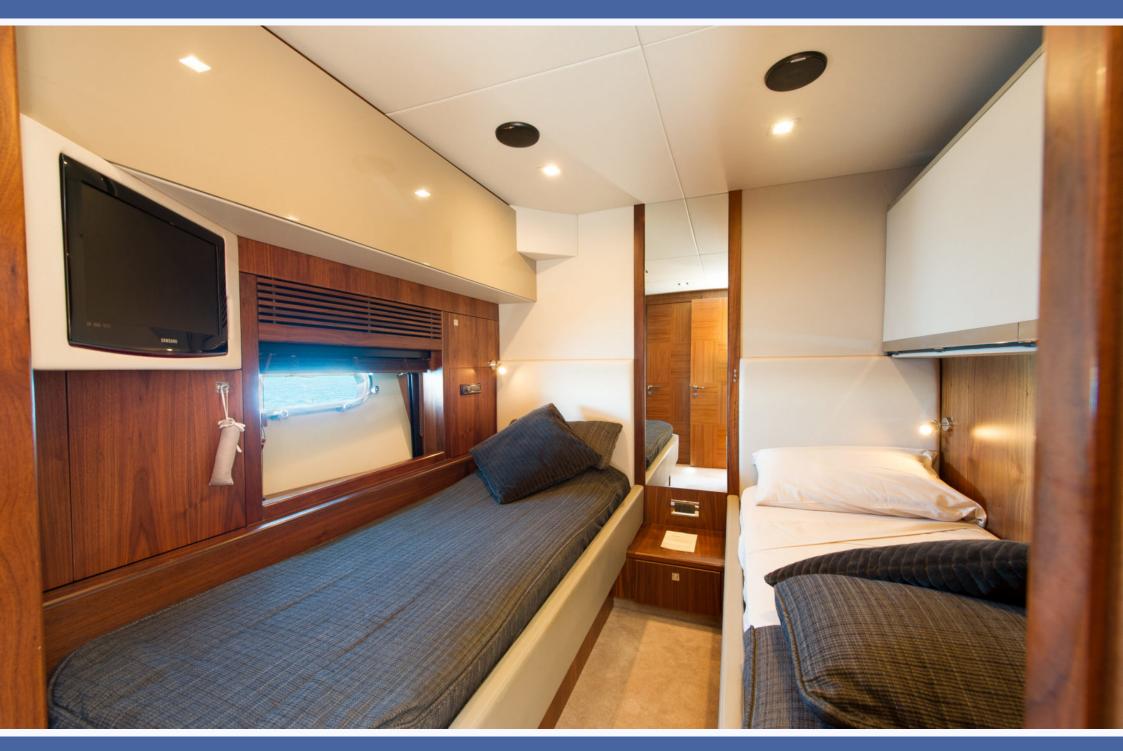

With her 26 meters length and her 4 cabins, she can accommodate up to 8 guests in a Master suite, a double VIP suite and 2 twin staterooms each with separate berths. The full beam Master suite is of course en suite and she has a home cinema. The VIP Cabin, located aft, has a double bed and en-suite facilites. The Twin cabins located on each side of the yacht have twin beds. Both cabins have an extra Pullman bed, only suitable for children but allowing a maximum charter guest capacity of up to 10 people.