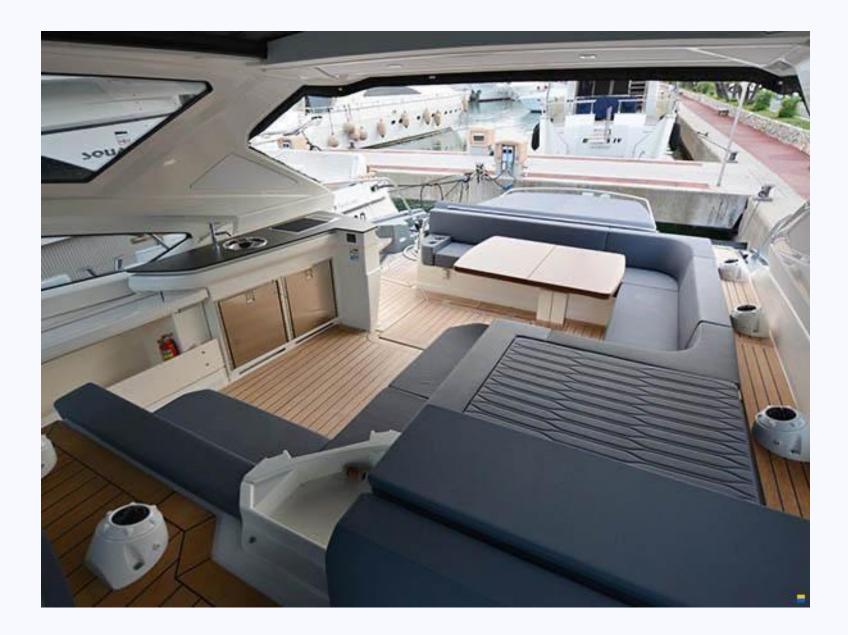

## **CRANCHI 60 ST - FIRIN**

From a technical standpoint, the Cranchi 60 ST is an exceptional cruiser and smooth sailer thanks to her perfect hull. From the enjoyment point of view the Cranchi 60 is designed for you to give you the perfect flow of space and style. Out with the soft-top covered area, toward the boat's stern, there's a spacious, overhanging sun deck. The wide steps descending onto the stern platform are ideal for families with kids. The U-shaped sofa surrounding a table are under the cover of the hard top. The bow deck, where you can enjoy another luxury sun deck can be easily accessed with the help of tall and robust guardrails. There are three cabins: the main cabin, full-beam, is located towards the stern and en-suite. The bow VIP cabin has a bed in the middle of the room, this cabin shares a restroom with the third cabin used for the skipper during sleep on boards.