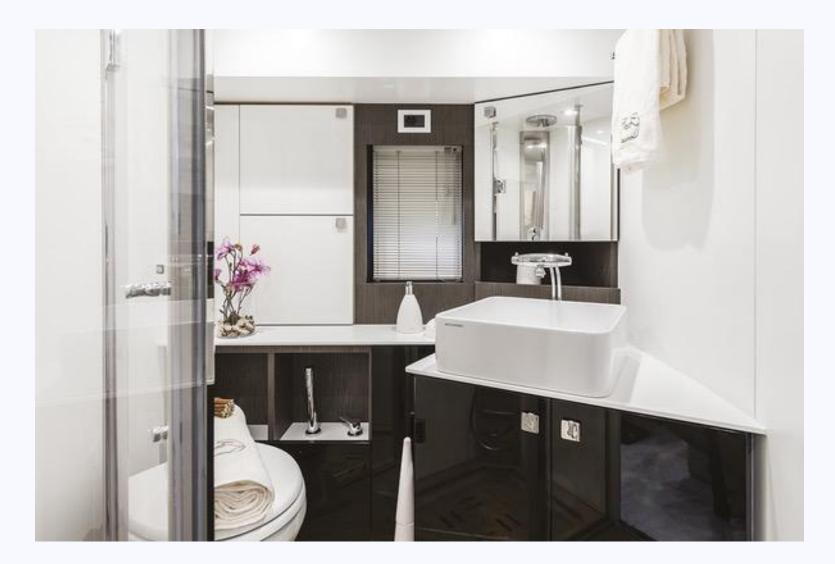

## **CRANCHI 60 ST - FIRIN**

From a technical standpoint, the Cranchi 60 ST is an exceptional cruiser and smooth sailer thanks to her perfect hull. From the enjoyment point of view the Cranchi 60 is designed for you to give you the perfect flow of space and style. Out with the soft-top covered area, toward the boat's stern, there's a spacious, overhanging sun deck. The wide steps descending onto the stern platform are ideal for families with kids. The U-shaped sofa surrounding a table are under the cover of the hard top. The bow deck, where you can enjoy another luxury sun deck can be easily accessed with the help of tall and robust guardrails. There are three cabins: the main cabin, full-beam, is located towards the stern and en-suite. The bow VIP cabin has a bed in the middle of the room, this cabin shares a restroom with the third cabin used for the skipper during sleep on boards.