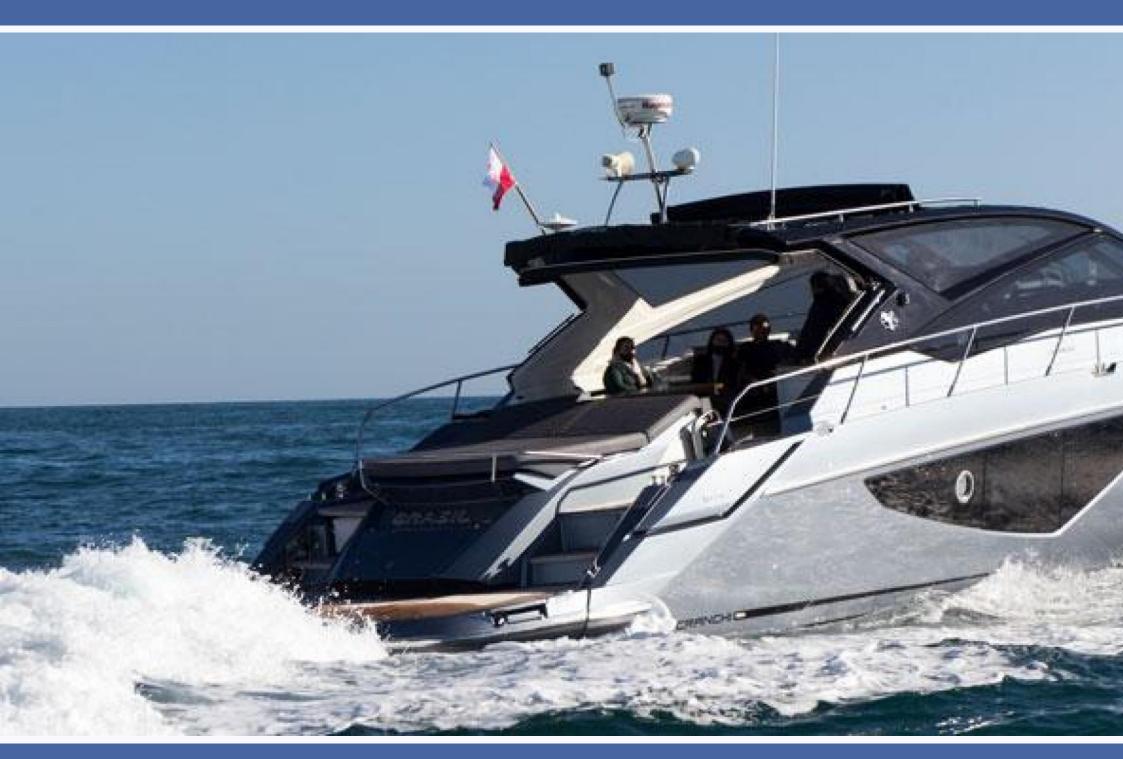

## **CRANCHI 60 ST - FIRIN**

From a technical standpoint, the Cranchi 60 ST is an exceptional cruiser and smooth sailer thanks to her perfect hull. From the enjoyment point of view the Cranchi 60 is designed for you to give you the perfect flow of space and style. Out with the soft-top covered area, toward the boat's stern, there's a spacious, overhanging sun deck. The wide steps descending onto the stern platform are ideal for families with kids. The U-shaped sofa surrounding a table are under the cover of the hard top. The bow deck, where you can enjoy another luxury sun deck can be easily accessed with the help of tall and robust guardrails. There are three cabins: the main cabin, full-beam, is located towards the stern and en-suite. The bow VIP cabin has a bed in the middle of the room, this cabin shares a restroom with the third cabin used for the skipper during sleep on boards.