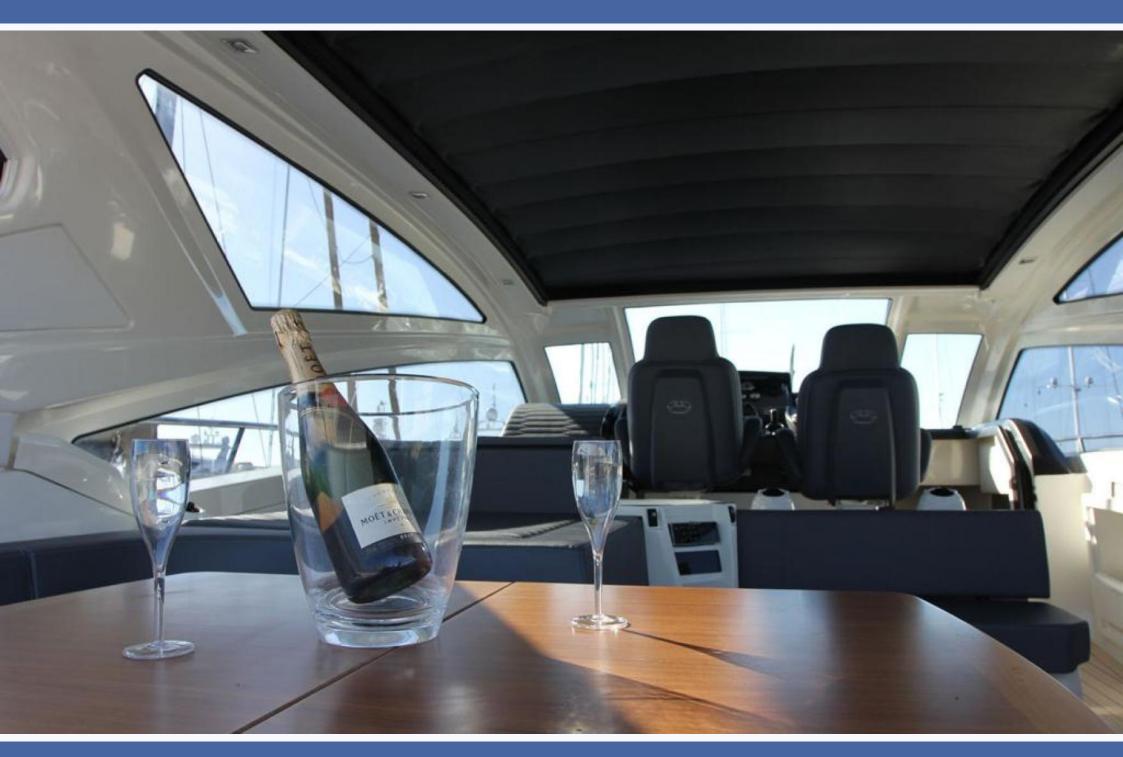

## **CRANCHI 60 ST - FIRIN**

From a technical standpoint, the Cranchi 60 ST is an exceptional cruiser and smooth sailer thanks to her perfect hull. From the enjoyment point of view the Cranchi 60 is designed for you to give you the perfect flow of space and style. Out with the soft-top covered area, toward the boat's stern, there's a spacious, overhanging sun deck. The wide steps descending onto the stern platform are ideal for families with kids. The U-shaped sofa surrounding a table are under the cover of the hard top. The bow deck, where you can enjoy another luxury sun deck can be easily accessed with the help of tall and robust guardrails. There are three cabins: the main cabin, full-beam, is located towards the stern and en-suite. The bow VIP cabin has a bed in the middle of the room, this cabin shares a restroom with the third cabin used for the skipper during sleep on boards.