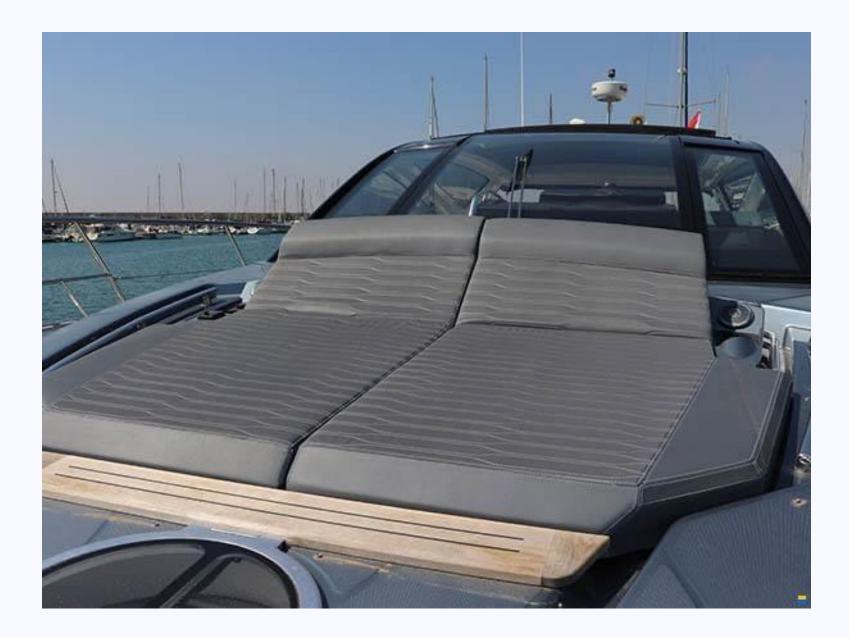

## **CRANCHI 60 ST - FIRIN**

From a technical standpoint, the Cranchi 60 ST is an exceptional cruiser and smooth sailer thanks to her perfect hull. From the enjoyment point of view the Cranchi 60 is designed for you to give you the perfect flow of space and style. Out with the soft-top covered area, toward the boat's stern, there's a spacious, overhanging sun deck. The wide steps descending onto the stern platform are ideal for families with kids. The U-shaped sofa surrounding a table are under the cover of the hard top. The bow deck, where you can enjoy another luxury sun deck can be easily accessed with the help of tall and robust guardrails. There are three cabins: the main cabin, full-beam, is located towards the stern and en-suite. The bow VIP cabin has a bed in the middle of the room, this cabin shares a restroom with the third cabin used for the skipper during sleep on boards.