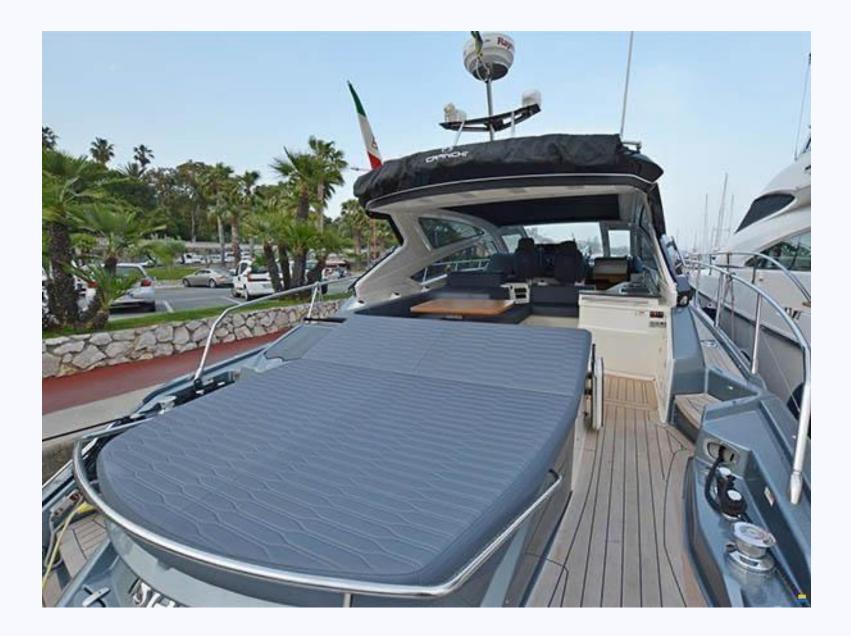

## **CRANCHI 60 ST - FIRIN**

From a technical standpoint, the Cranchi 60 ST is an exceptional cruiser and smooth sailer thanks to her perfect hull. From the enjoyment point of view the Cranchi 60 is designed for you to give you the perfect flow of space and style. Out with the soft-top covered area, toward the boat's stern, there's a spacious, overhanging sun deck. The wide steps descending onto the stern platform are ideal for families with kids. The U-shaped sofa surrounding a table are under the cover of the hard top. The bow deck, where you can enjoy another luxury sun deck can be easily accessed with the help of tall and robust guardrails. There are three cabins: the main cabin, full-beam, is located towards the stern and en-suite. The bow VIP cabin has a bed in the middle of the room, this cabin shares a restroom with the third cabin used for the skipper during sleep on boards.