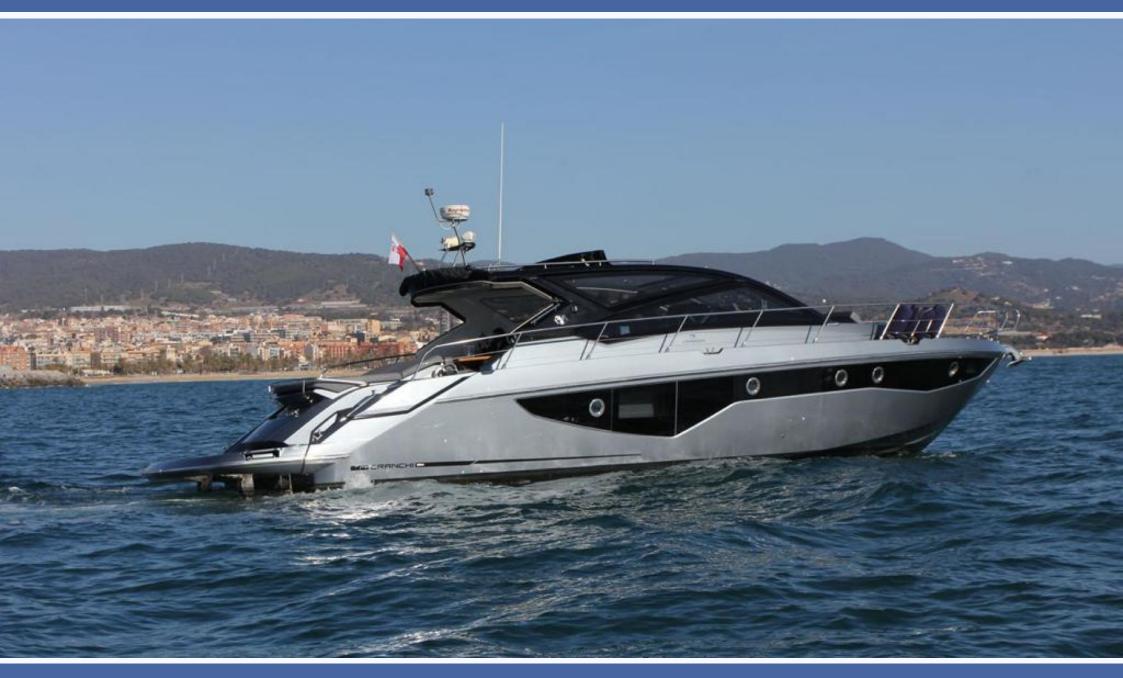

## **CRANCHI 60 ST - FIRIN**

From a technical standpoint, the Cranchi 60 ST is an exceptional cruiser and smooth sailer thanks to her perfect hull. From the enjoyment point of view the Cranchi 60 is designed for you to give you the perfect flow of space and style. Out with the soft-top covered area, toward the boat's stern, there's a spacious, overhanging sun deck. The wide steps descending onto the stern platform are ideal for families with kids. The U-shaped sofa surrounding a table are under the cover of the hard top. The bow deck, where you can enjoy another luxury sun deck can be easily accessed with the help of tall and robust guardrails. There are three cabins: the main cabin, full-beam, is located towards the stern and en-suite. The bow VIP cabin has a bed in the middle of the room, this cabin shares a restroom with the third cabin used for the skipper during sleep on boards.

| YEAR<br>TYPE<br>BEAM<br>LENGTH<br>CAPACITY | 2018<br>Motor cruiser<br>4.85m (16')<br>18m (59')<br>10 (day)<br>4 (sleeping)               |
|--------------------------------------------|---------------------------------------------------------------------------------------------|
| TOP SPEED                                  | 32 Kn                                                                                       |
| CRUISING SPEED                             | 17 Kn                                                                                       |
| FUEL CONS.                                 | 230 l/hr                                                                                    |
| CABINS                                     | 2 plus crew cabin                                                                           |
| PRICES:                                    |                                                                                             |
| LOW SEASON                                 | € 3400 / day<br>€ 4114 inc. VAT                                                             |
| MID SEASON                                 | € 4000 / day<br>€ 4840 inc. VAT                                                             |
| HIGH SEASON                                | € 4500 / day<br>€ 5445 inc. VAT                                                             |
| WATERSPORTS                                | Snorkelling equipment, 2 x SUP, Dinghi                                                      |
| EXTRAS                                     | Surcharge to sleep on board of 363Euros per night; minimum 2 days booked to sleep on board. |