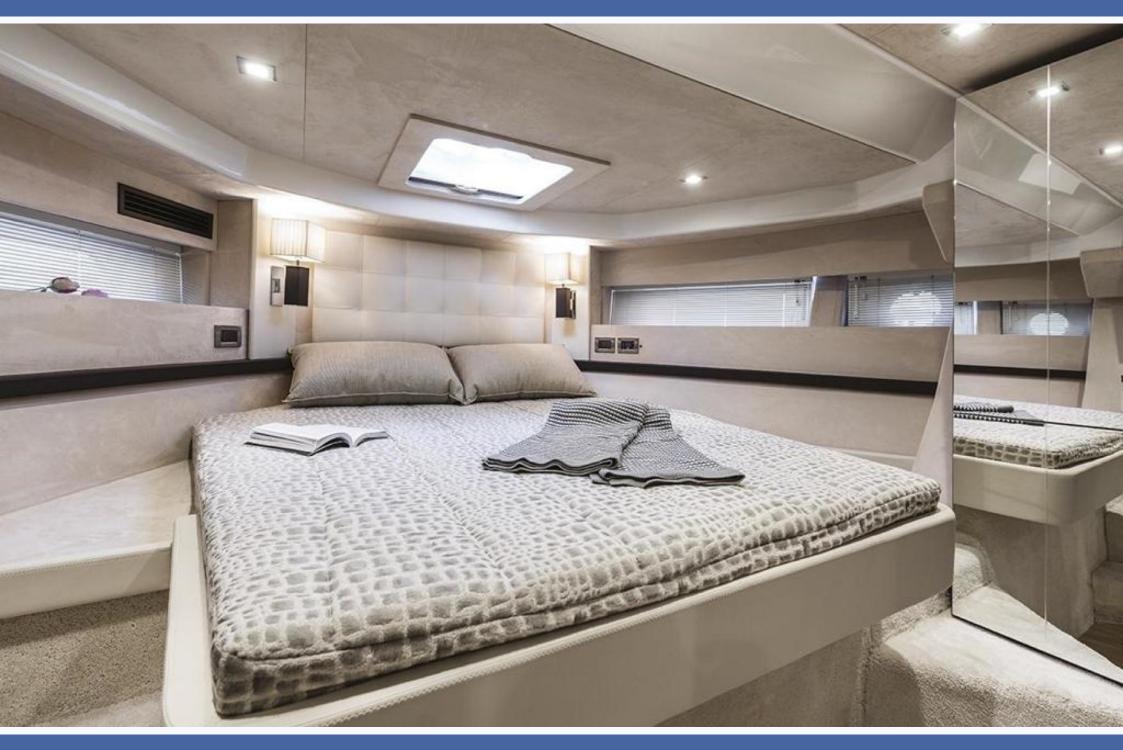

## **CRANCHI 60 ST - FIRIN**

From a technical standpoint, the Cranchi 60 ST is an exceptional cruiser and smooth sailer thanks to her perfect hull. From the enjoyment point of view the Cranchi 60 is designed for you to give you the perfect flow of space and style. Out with the soft-top covered area, toward the boat's stern, there's a spacious, overhanging sun deck. The wide steps descending onto the stern platform are ideal for families with kids. The U-shaped sofa surrounding a table are under the cover of the hard top. The bow deck, where you can enjoy another luxury sun deck can be easily accessed with the help of tall and robust guardrails. There are three cabins: the main cabin, full-beam, is located towards the stern and en-suite. The bow VIP cabin has a bed in the middle of the room, this cabin shares a restroom with the third cabin used for the skipper during sleep on boards.