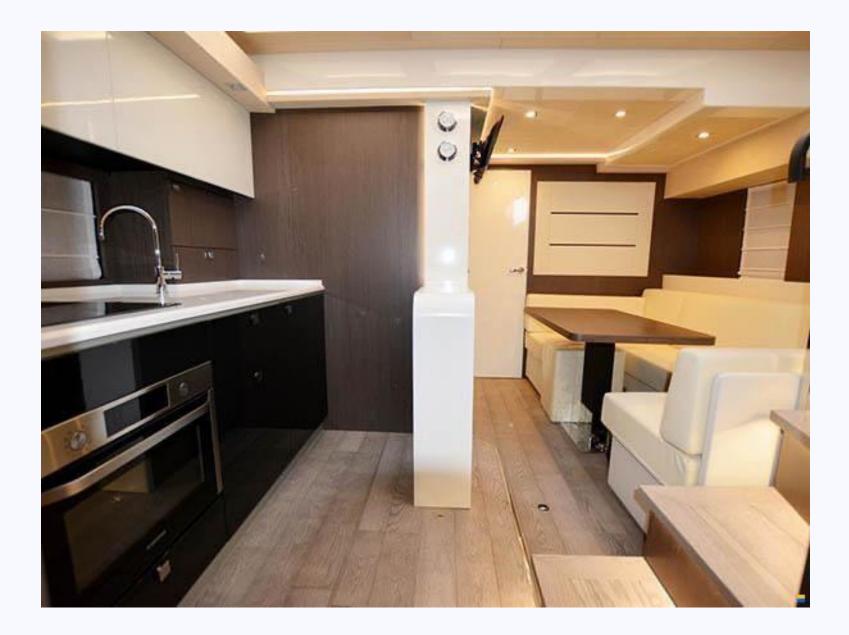

## **CRANCHI 60 ST - FIRIN**

From a technical standpoint, the Cranchi 60 ST is an exceptional cruiser and smooth sailer thanks to her perfect hull. From the enjoyment point of view the Cranchi 60 is designed for you to give you the perfect flow of space and style. Out with the soft-top covered area, toward the boat's stern, there's a spacious, overhanging sun deck. The wide steps descending onto the stern platform are ideal for families with kids. The U-shaped sofa surrounding a table are under the cover of the hard top. The bow deck, where you can enjoy another luxury sun deck can be easily accessed with the help of tall and robust guardrails. There are three cabins: the main cabin, full-beam, is located towards the stern and en-suite. The bow VIP cabin has a bed in the middle of the room, this cabin shares a restroom with the third cabin used for the skipper during sleep on boards.