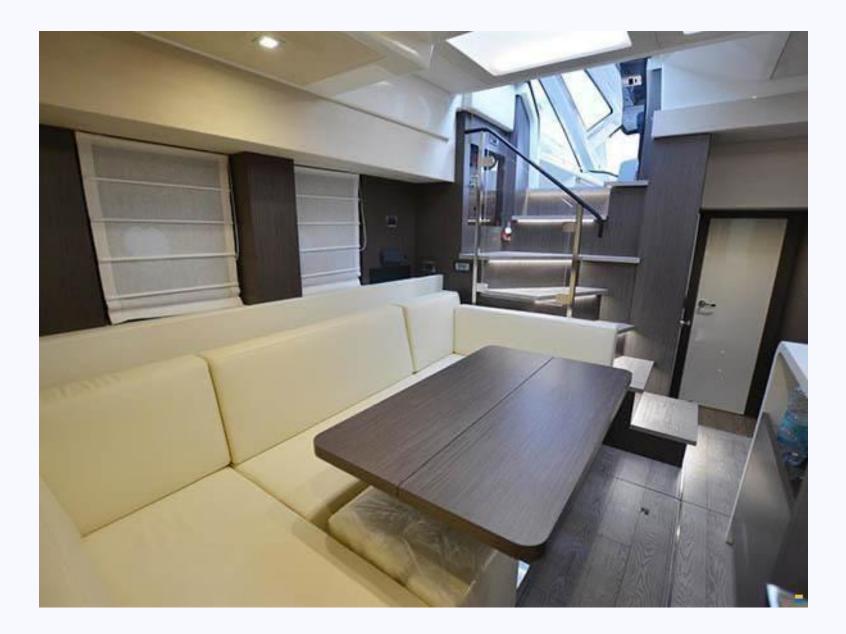

## **CRANCHI 60 ST - FIRIN**

From a technical standpoint, the Cranchi 60 ST is an exceptional cruiser and smooth sailer thanks to her perfect hull. From the enjoyment point of view the Cranchi 60 is designed for you to give you the perfect flow of space and style. Out with the soft-top covered area, toward the boat's stern, there's a spacious, overhanging sun deck. The wide steps descending onto the stern platform are ideal for families with kids. The U-shaped sofa surrounding a table are under the cover of the hard top. The bow deck, where you can enjoy another luxury sun deck can be easily accessed with the help of tall and robust guardrails. There are three cabins: the main cabin, full-beam, is located towards the stern and en-suite. The bow VIP cabin has a bed in the middle of the room, this cabin shares a restroom with the third cabin used for the skipper during sleep on boards.