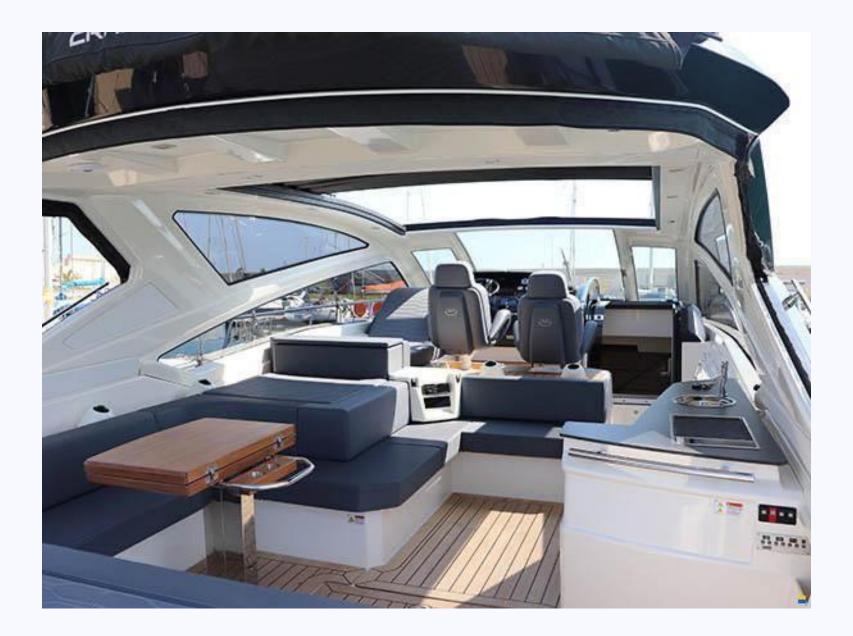

## **CRANCHI 60 ST - FIRIN**

From a technical standpoint, the Cranchi 60 ST is an exceptional cruiser and smooth sailer thanks to her perfect hull. From the enjoyment point of view the Cranchi 60 is designed for you to give you the perfect flow of space and style. Out with the soft-top covered area, toward the boat's stern, there's a spacious, overhanging sun deck. The wide steps descending onto the stern platform are ideal for families with kids. The U-shaped sofa surrounding a table are under the cover of the hard top. The bow deck, where you can enjoy another luxury sun deck can be easily accessed with the help of tall and robust guardrails. There are three cabins: the main cabin, full-beam, is located towards the stern and en-suite. The bow VIP cabin has a bed in the middle of the room, this cabin shares a restroom with the third cabin used for the skipper during sleep on boards.