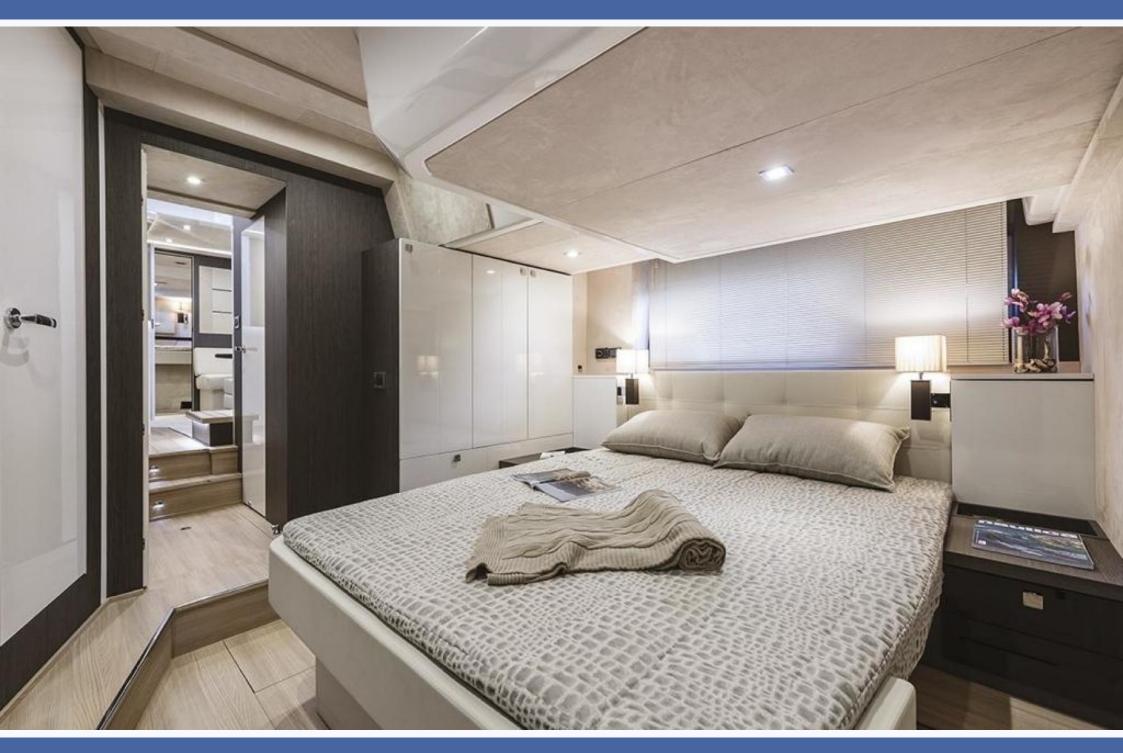

## **CRANCHI 60 ST - FIRIN**

From a technical standpoint, the Cranchi 60 ST is an exceptional cruiser and smooth sailer thanks to her perfect hull. From the enjoyment point of view the Cranchi 60 is designed for you to give you the perfect flow of space and style. Out with the soft-top covered area, toward the boat's stern, there's a spacious, overhanging sun deck. The wide steps descending onto the stern platform are ideal for families with kids. The U-shaped sofa surrounding a table are under the cover of the hard top. The bow deck, where you can enjoy another luxury sun deck can be easily accessed with the help of tall and robust guardrails. There are three cabins: the main cabin, full-beam, is located towards the stern and en-suite. The bow VIP cabin has a bed in the middle of the room, this cabin shares a restroom with the third cabin used for the skipper during sleep on boards.