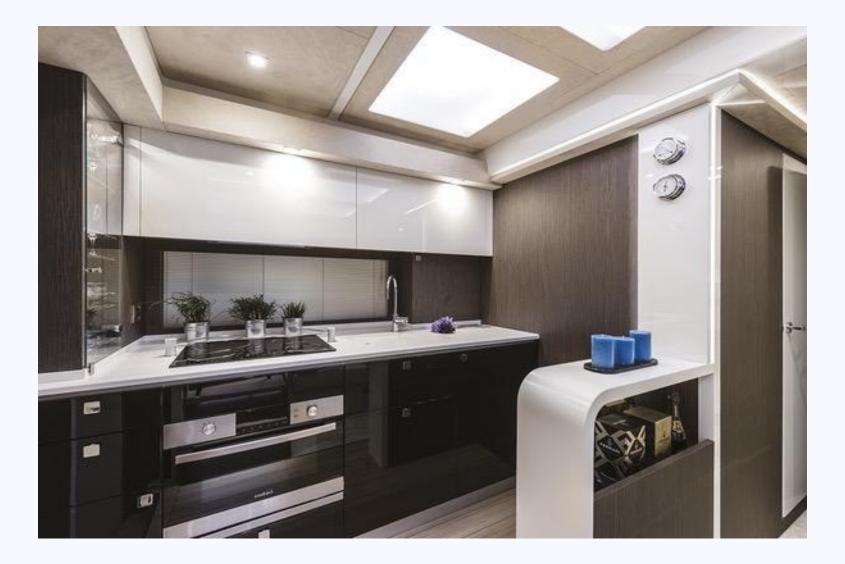

## **CRANCHI 60 ST - FIRIN**

From a technical standpoint, the Cranchi 60 ST is an exceptional cruiser and smooth sailer thanks to her perfect hull. From the enjoyment point of view the Cranchi 60 is designed for you to give you the perfect flow of space and style. Out with the soft-top covered area, toward the boat's stern, there's a spacious, overhanging sun deck. The wide steps descending onto the stern platform are ideal for families with kids. The U-shaped sofa surrounding a table are under the cover of the hard top. The bow deck, where you can enjoy another luxury sun deck can be easily accessed with the help of tall and robust guardrails. There are three cabins: the main cabin, full-beam, is located towards the stern and en-suite. The bow VIP cabin has a bed in the middle of the room, this cabin shares a restroom with the third cabin used for the skipper during sleep on boards.