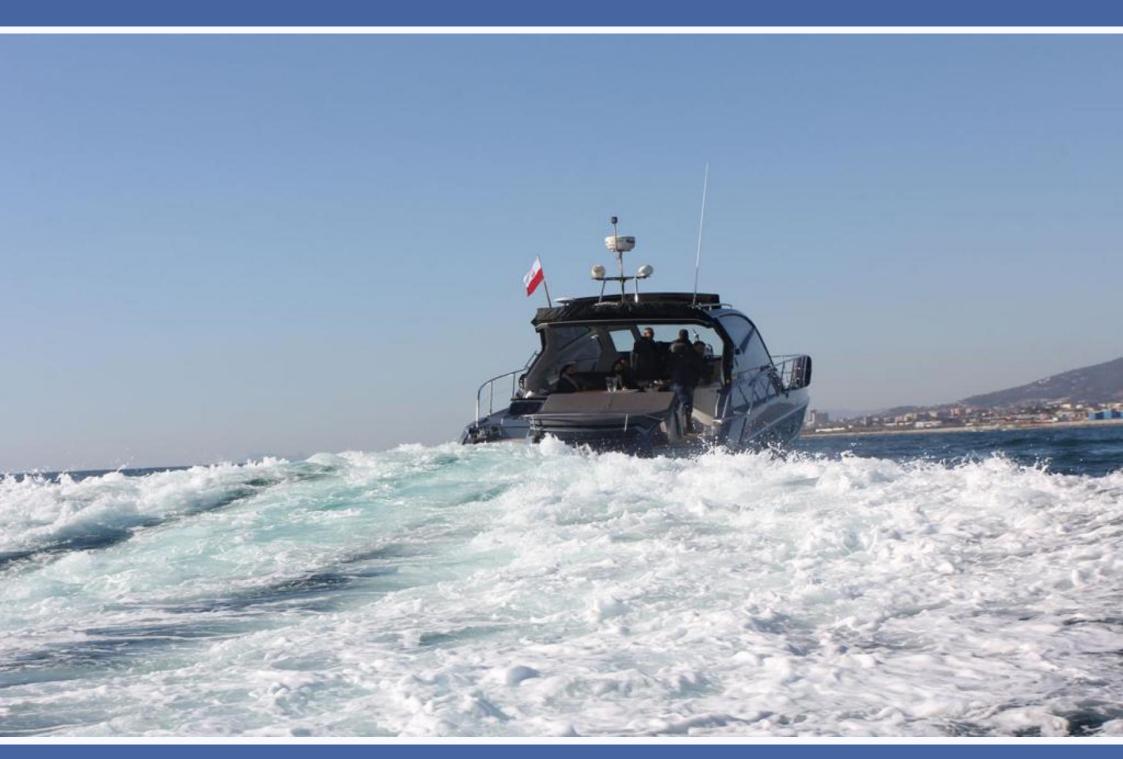

## **CRANCHI 60 ST - FIRIN**

From a technical standpoint, the Cranchi 60 ST is an exceptional cruiser and smooth sailer thanks to her perfect hull. From the enjoyment point of view the Cranchi 60 is designed for you to give you the perfect flow of space and style. Out with the soft-top covered area, toward the boat's stern, there's a spacious, overhanging sun deck. The wide steps descending onto the stern platform are ideal for families with kids. The U-shaped sofa surrounding a table are under the cover of the hard top. The bow deck, where you can enjoy another luxury sun deck can be easily accessed with the help of tall and robust guardrails. There are three cabins: the main cabin, full-beam, is located towards the stern and en-suite. The bow VIP cabin has a bed in the middle of the room, this cabin shares a restroom with the third cabin used for the skipper during sleep on boards.