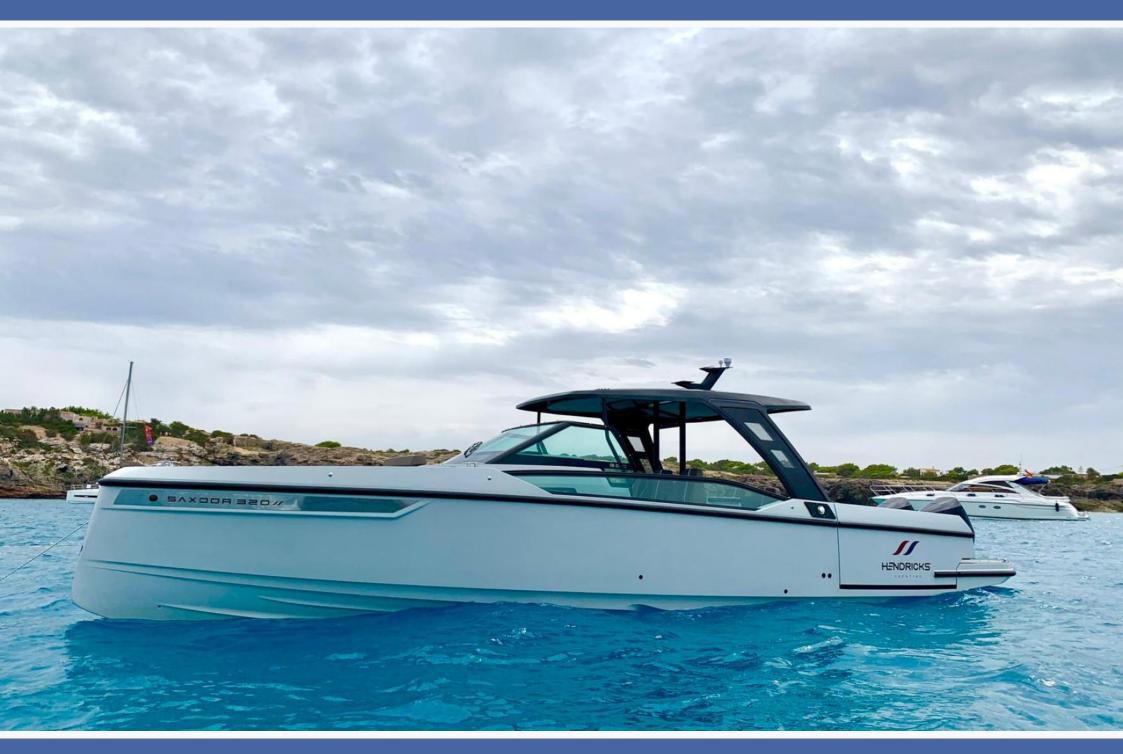

## SAXDOR 320 G - SPACE OF IBIZA II.Om. (36'), CAPACITY: 8

## SAXDOR 320 G - SPACE OF IBIZA

Following the successful launch of Saxdor the finish shipyard launched this Saxdor 320 G. The yacht has a T-shaped top and walk-around deck.The "flying Finn" is a yacht that combines Italian design and American functionality. In the bow, the mattress and seating provide more space for guests to relax, and the built-in anchor and other equipment ensures that lines are kept clean. Space of Ibiza with it's reclining side terraces creates an unrivalled connection to the water. The integrated T-top provides shade over the bar and helm. Additional sun protection is available at the bow and stern on anchor.