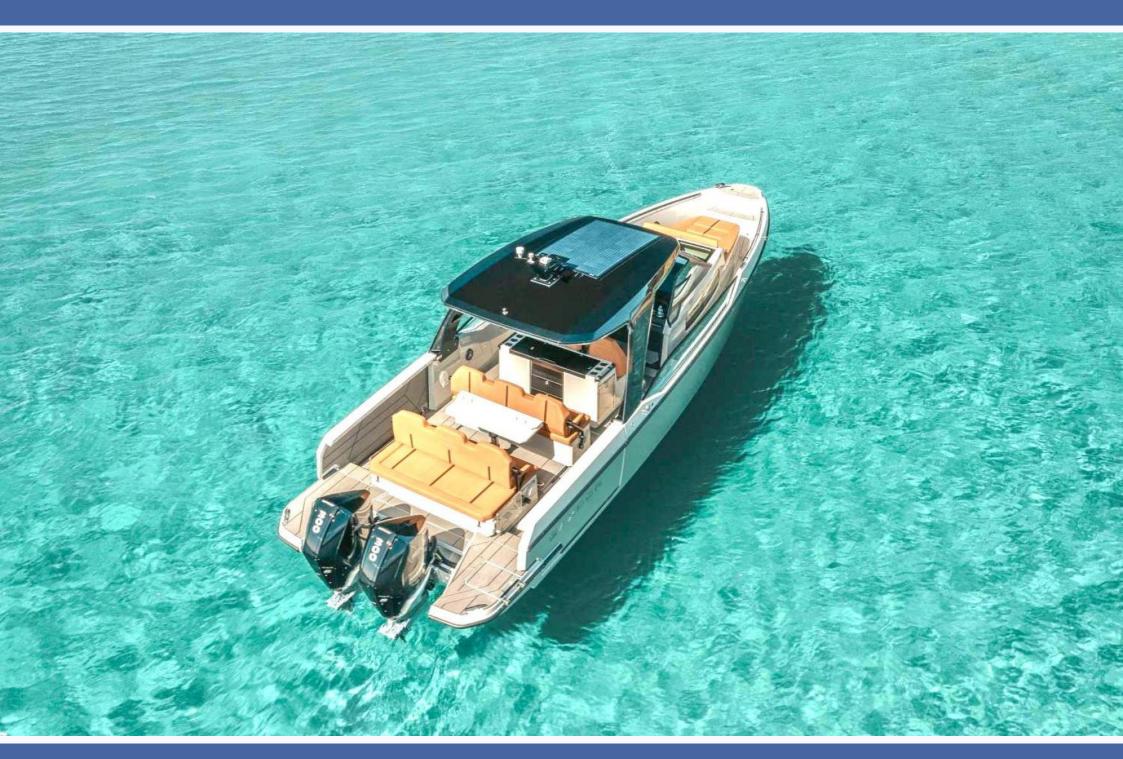

## SAXDOR 320 G - SPACE OF IBIZA II.Om. (36'), CAPACITY: 8

## SAXDOR 320 G - SPACE OF IBIZA

Following the successful launch of Saxdor the finish shipyard launched this Saxdor 320 G. The yacht has a T-shaped top and walk-around deck.The "flying Finn" is a yacht that combines Italian design and American functionality. In the bow, the mattress and seating provide more space for guests to relax, and the built-in anchor and other equipment ensures that lines are kept clean. Space of Ibiza with it's reclining side terraces creates an unrivalled connection to the water. The integrated T-top provides shade over the bar and helm. Additional sun protection is available at the bow and stern on anchor.