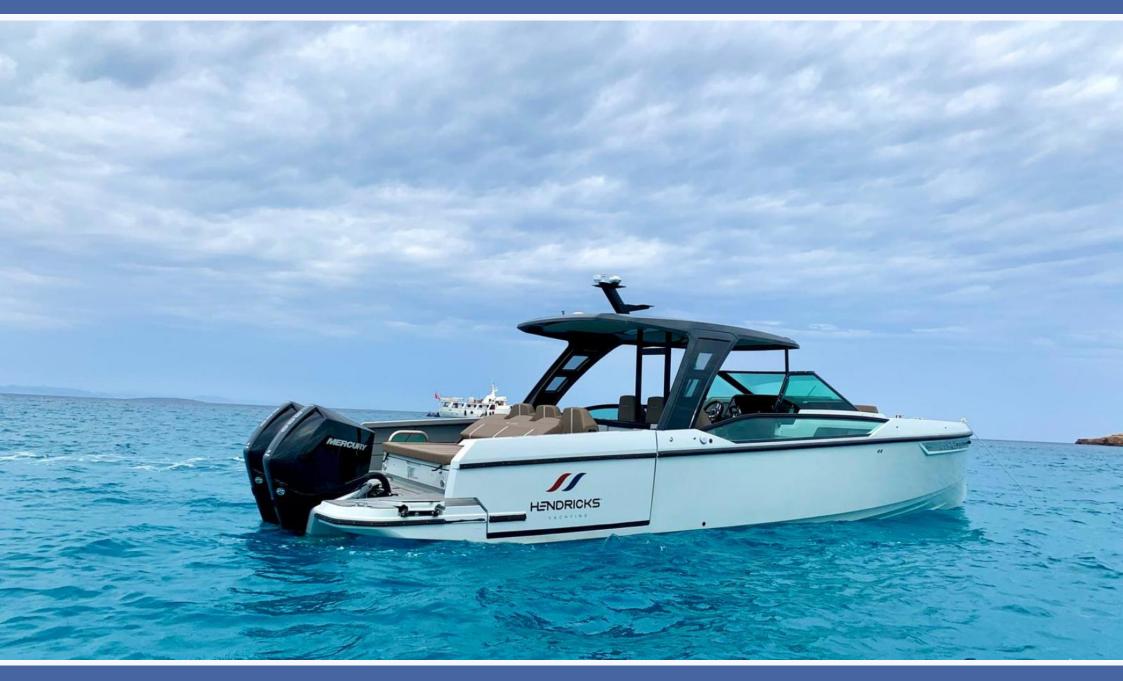

## SAXDOR 320 G - SPACE OF IBIZA II.Om. (36'), CAPACITY: 8

## SAXDOR 320 G - SPACE OF IBIZA

Following the successful launch of Saxdor the finish shipyard launched this Saxdor 320 G. The yacht has a T-shaped top and walk-around deck.The "flying Finn" is a yacht that combines Italian design and American functionality. In the bow, the mattress and seating provide more space for guests to relax, and the built-in anchor and other equipment ensures that lines are kept clean. Space of Ibiza with it's reclining side terraces creates an unrivalled connection to the water. The integrated T-top provides shade over the bar and helm. Additional sun protection is available at the bow and stern on anchor.