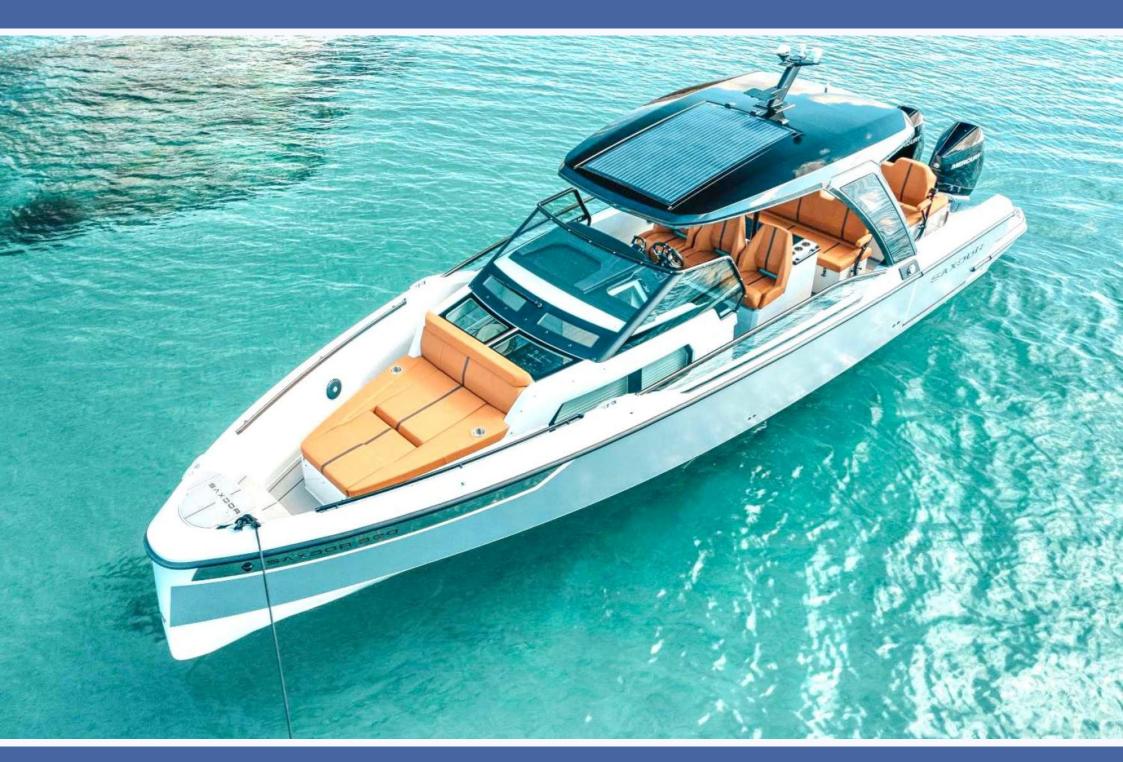

## SAXDOR 320 G - SPACE OF IBIZA II.Om. (36'), CAPACITY: 8

## SAXDOR 320 G - SPACE OF IBIZA

Following the successful launch of Saxdor the finish shipyard launched this Saxdor 320 G. The yacht has a T-shaped top and walk-around deck.The "flying Finn" is a yacht that combines Italian design and American functionality. In the bow, the mattress and seating provide more space for guests to relax, and the built-in anchor and other equipment ensures that lines are kept clean. Space of Ibiza with it's reclining side terraces creates an unrivalled connection to the water. The integrated T-top provides shade over the bar and helm. Additional sun protection is available at the bow and stern on anchor.