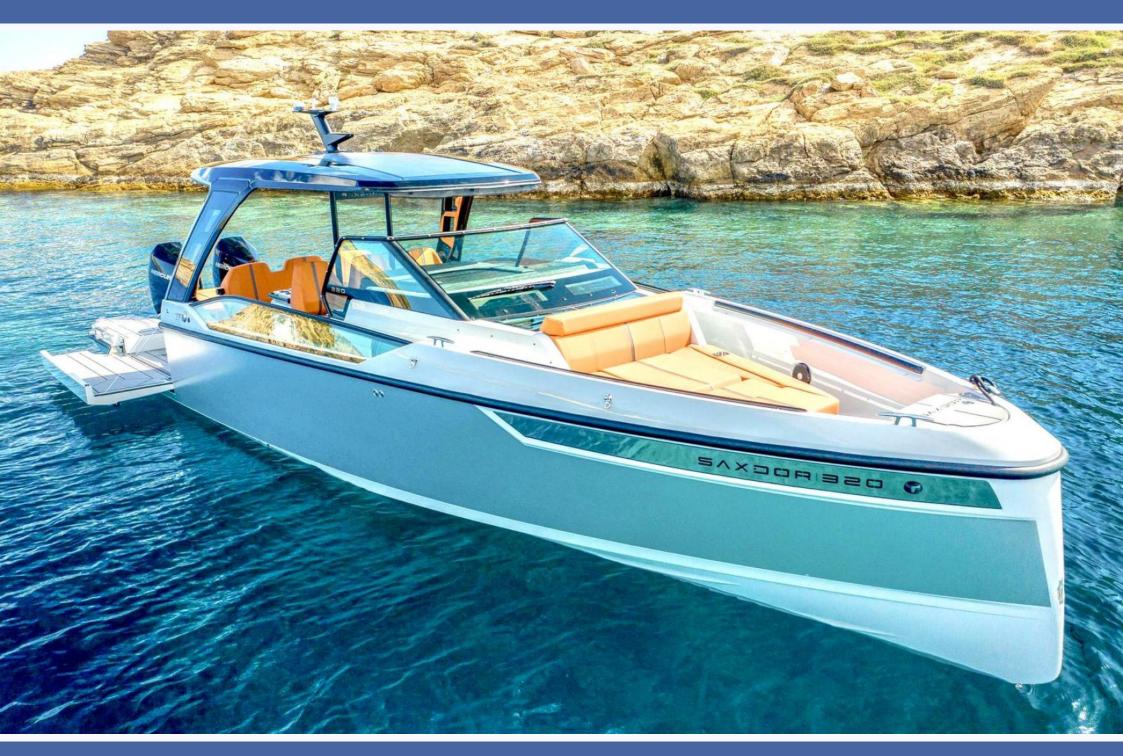

## SAXDOR 320 G - SPACE OF IBIZA II.Om. (36'), CAPACITY: 8

## SAXDOR 320 G - SPACE OF IBIZA

Following the successful launch of Saxdor the finish shipyard launched this Saxdor 320 G. The yacht has a T-shaped top and walk-around deck.The "flying Finn" is a yacht that combines Italian design and American functionality. In the bow, the mattress and seating provide more space for guests to relax, and the built-in anchor and other equipment ensures that lines are kept clean. Space of Ibiza with it's reclining side terraces creates an unrivalled connection to the water. The integrated T-top provides shade over the bar and helm. Additional sun protection is available at the bow and stern on anchor.