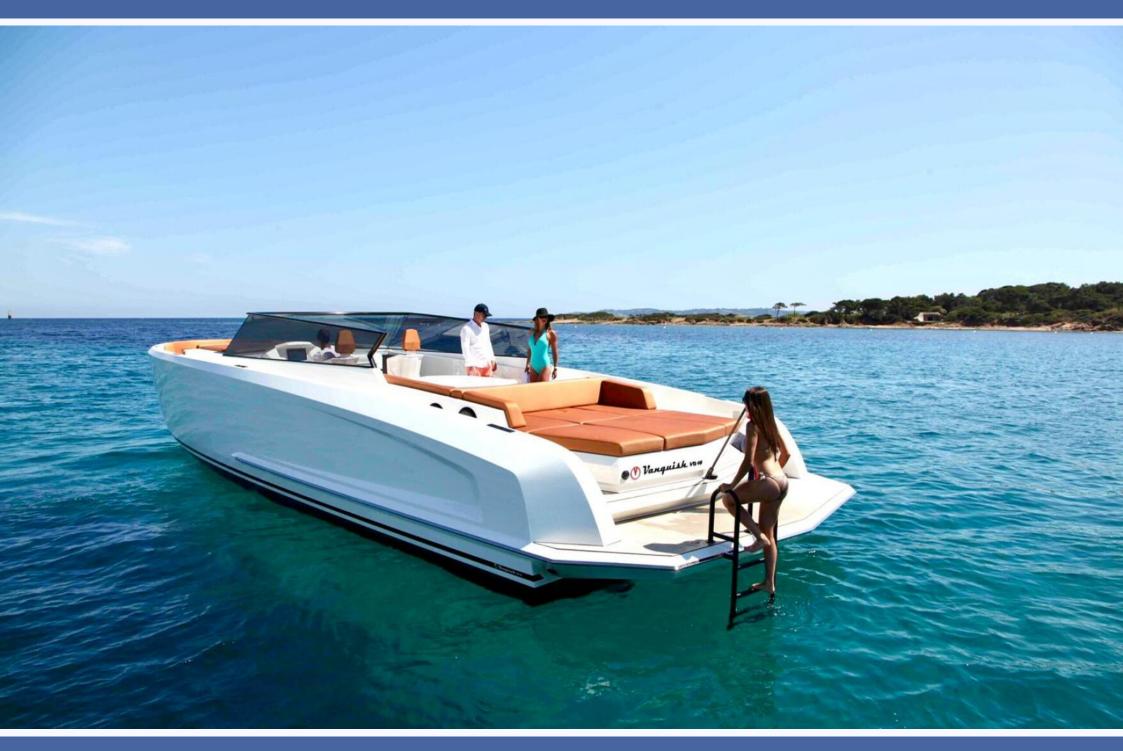

## **VANQUISH 45 - VICTORY**

Boat under refit - new photos to follow

When the Vanquish 45 was created, the goal was to provide the best sailing characteristics in her class; capturing the essence of the Vanquish's boat philosophy, the result been a top-quality experience. A large lounge area fore is a great place to relax indoors while the deep walk around gangways make the VQ45 exceptionally safe for families with young children. The bimini provides shade at all speeds and is aligned to the overall looks of the boat. (Photos are taken without the bimini to show the distribution.)

**YEAR** 2022

 TYPE
 Motor cruiser

 BEAM
 4.1m (13')

 LENGTH
 13.1m (43')

CAPACITY 11 plus skipper

TOP SPEED 40 Kn
CRUISING SPEED 32 Kn
FUEL CONS. 120 l/hr

**PRICES:** 

HIGH SEASON € 2600 / day