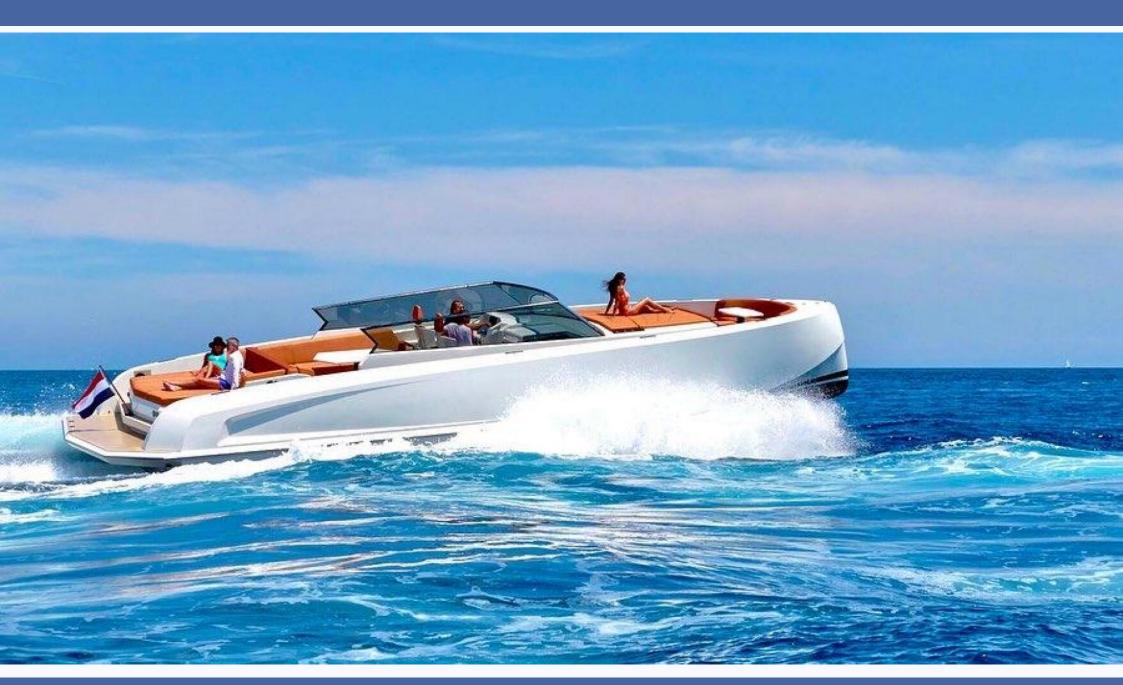

## **VANQUISH 45 - VICTORY**

Boat under refit - new photos to follow

When the Vanquish 45 was created, the goal was to provide the best sailing characteristics in her class; capturing the essence of the Vanquish's boat philosophy, the result been a top-quality experience. A large lounge area fore is a great place to relax indoors while the deep walk around gangways make the VQ45 exceptionally safe for families with young children. The bimini provides shade at all speeds and is aligned to the overall looks of the boat. (Photos are taken without the bimini to show the distribution.)

**YEAR** 2022

 TYPE
 Motor cruiser

 BEAM
 4.1m (13')

 LENGTH
 13.1m (43')

CAPACITY 11 plus skipper

TOP SPEED 40 Kn
CRUISING SPEED 32 Kn
FUEL CONS. 120 l/hr

**PRICES:** 

HIGH SEASON € 2600 / day