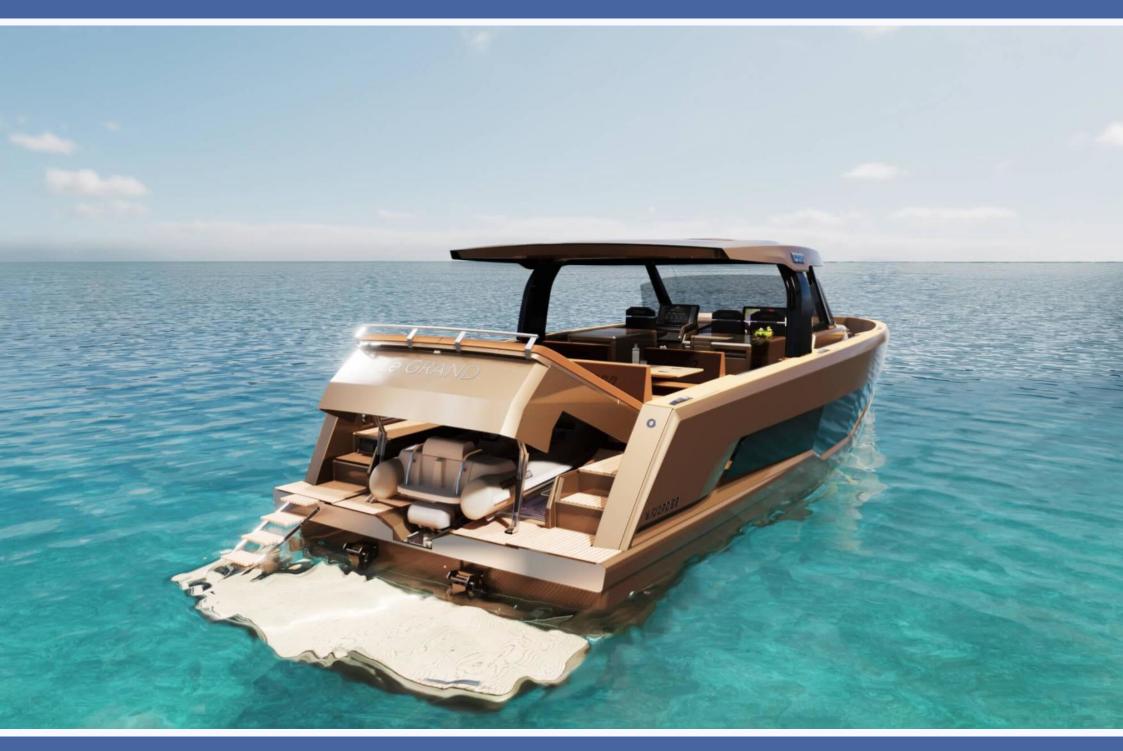

## FJORD 53 XL

BRAND NEW YACHT - TO BE DELIVERED APRIL 2022 - NEW PHOTOS WILL FOLLOW

The Fjord 53 XL is the ultimate walkaround dayboat. This type of powerboat is specially designed to enjoy long days at sea in total relaxation. She is as well ideal for families with kids, the walkaround makes it extremely easy to move from fore to aft without danger. This translates into the need for large spaces on deck, along with all the necessary for lunches, aperitifs and al fresco relaxation. This is why the Fjord 53 XL features an extended cockpit with a fully-equipped galley on the deck and a sundeck with a tender compartment below. The Fjord 53 XL is the brands flagship, but of course the yacht remains true to the already classic Fjord design, with the large sunbed in the fore, two benches with table in between and the even larger sunpad in the aft. The Fjord 53 XL comes with a tender included.