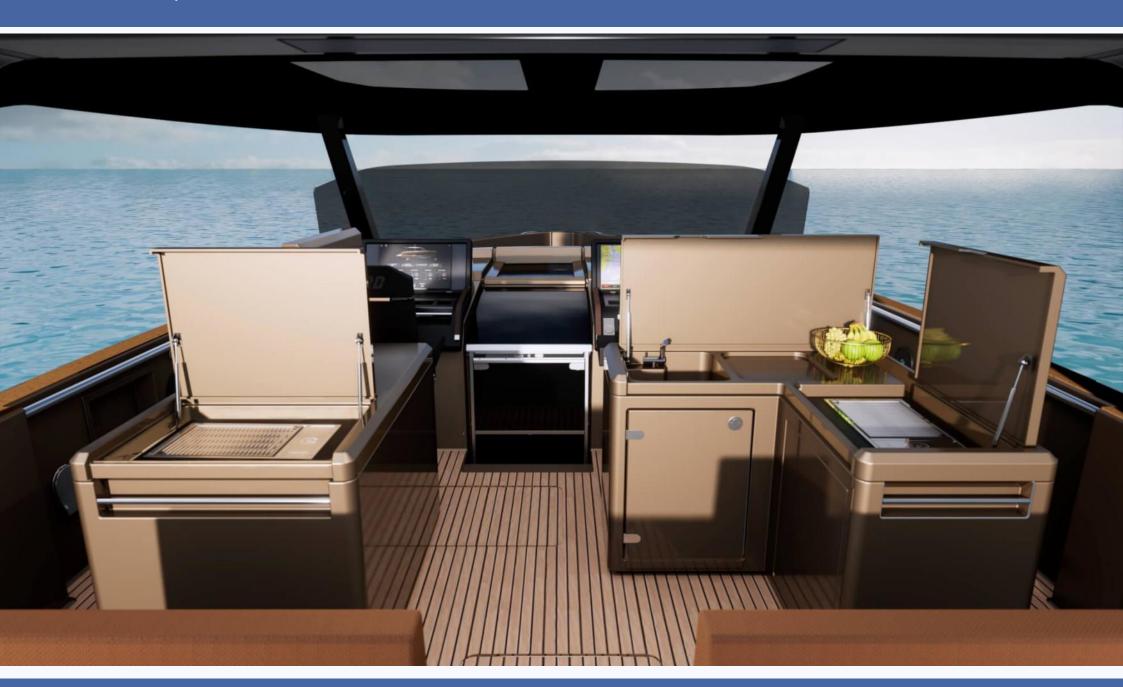

## FJORD 53 XL

BRAND NEW YACHT - TO BE DELIVERED APRIL 2022 - NEW PHOTOS WILL FOLLOW

The Fjord 53 XL is the ultimate walkaround dayboat. This type of powerboat is specially designed to enjoy long days at sea in total relaxation. She is as well ideal for families with kids, the walkaround makes it extremely easy to move from fore to aft without danger. This translates into the need for large spaces on deck, along with all the necessary for lunches, aperitifs and al fresco relaxation. This is why the Fjord 53 XL features an extended cockpit with a fully-equipped galley on the deck and a sundeck with a tender compartment below. The Fjord 53 XL is the brands flagship, but of course the yacht remains true to the already classic Fjord design, with the large sunbed in the fore, two benches with table in between and the even larger sunpad in the aft. The Fjord 53 XL comes with a tender included.