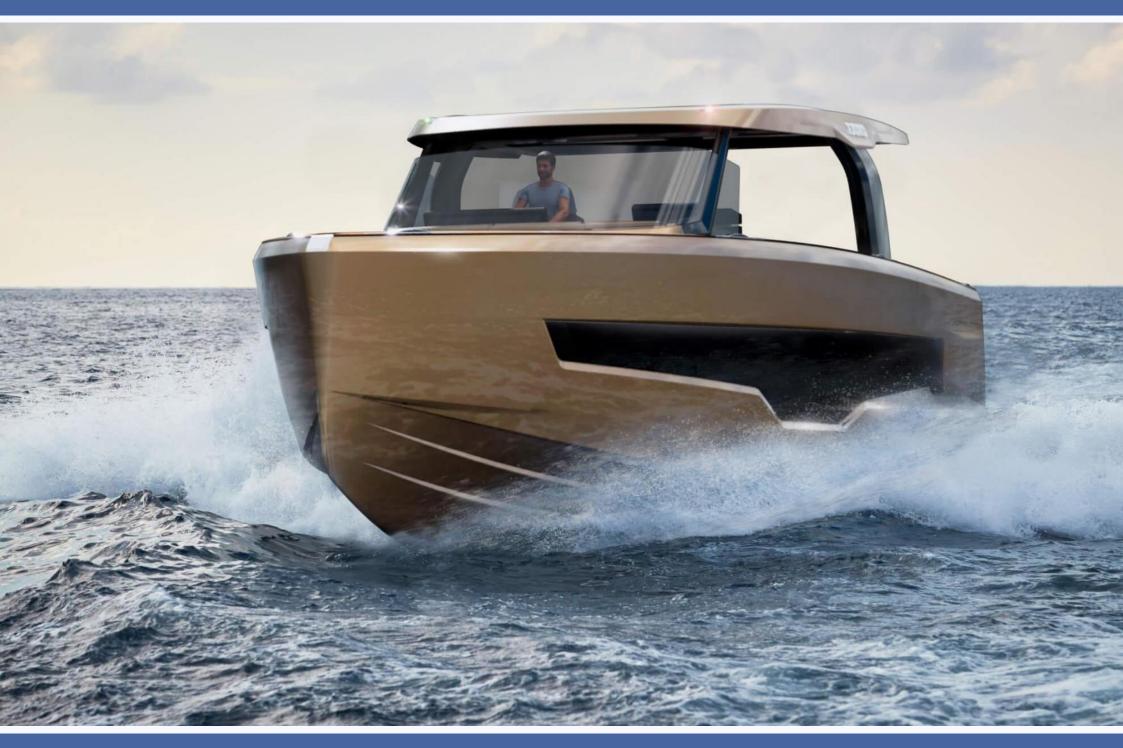

## FJORD 53 XL

BRAND NEW YACHT - TO BE DELIVERED APRIL 2022 - NEW PHOTOS WILL FOLLOW

The Fjord 53 XL is the ultimate walkaround dayboat. This type of powerboat is specially designed to enjoy long days at sea in total relaxation. She is as well ideal for families with kids, the walkaround makes it extremely easy to move from fore to aft without danger. This translates into the need for large spaces on deck, along with all the necessary for lunches, aperitifs and al fresco relaxation. This is why the Fjord 53 XL features an extended cockpit with a fully-equipped galley on the deck and a sundeck with a tender compartment below. The Fjord 53 XL is the brands flagship, but of course the yacht remains true to the already classic Fjord design, with the large sunbed in the fore, two benches with table in between and the even larger sunpad in the aft. The Fjord 53 XL comes with a tender included.