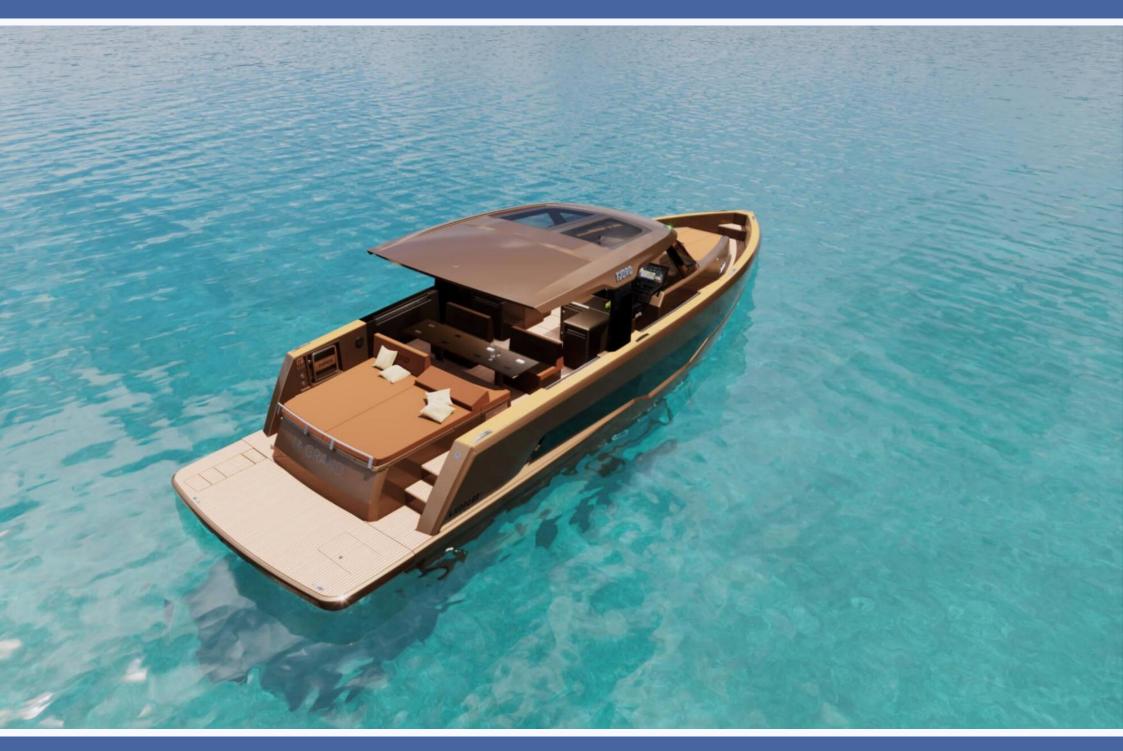

## FJORD 53 XL

BRAND NEW YACHT - TO BE DELIVERED APRIL 2022 - NEW PHOTOS WILL FOLLOW

The Fjord 53 XL is the ultimate walkaround dayboat. This type of powerboat is specially designed to enjoy long days at sea in total relaxation. She is as well ideal for families with kids, the walkaround makes it extremely easy to move from fore to aft without danger. This translates into the need for large spaces on deck, along with all the necessary for lunches, aperitifs and al fresco relaxation. This is why the Fjord 53 XL features an extended cockpit with a fully-equipped galley on the deck and a sundeck with a tender compartment below. The Fjord 53 XL is the brands flagship, but of course the yacht remains true to the already classic Fjord design, with the large sunbed in the fore, two benches with table in between and the even larger sunpad in the aft. The Fjord 53 XL comes with a tender included.