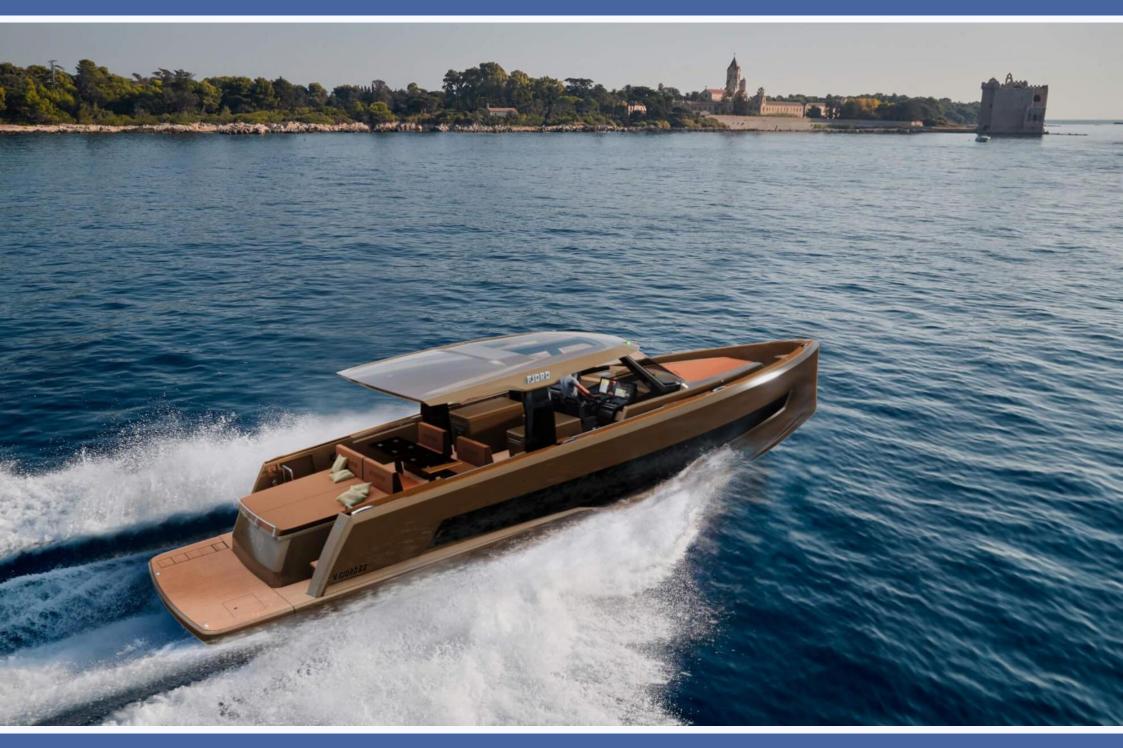

## FJORD 53 XL

BRAND NEW YACHT - TO BE DELIVERED APRIL 2022 - NEW PHOTOS WILL FOLLOW

The Fjord 53 XL is the ultimate walkaround dayboat. This type of powerboat is specially designed to enjoy long days at sea in total relaxation. She is as well ideal for families with kids, the walkaround makes it extremely easy to move from fore to aft without danger. This translates into the need for large spaces on deck, along with all the necessary for lunches, aperitifs and al fresco relaxation. This is why the Fjord 53 XL features an extended cockpit with a fully-equipped galley on the deck and a sundeck with a tender compartment below. The Fjord 53 XL is the brands flagship, but of course the yacht remains true to the already classic Fjord design, with the large sunbed in the fore, two benches with table in between and the even larger sunpad in the aft. The Fjord 53 XL comes with a tender included.