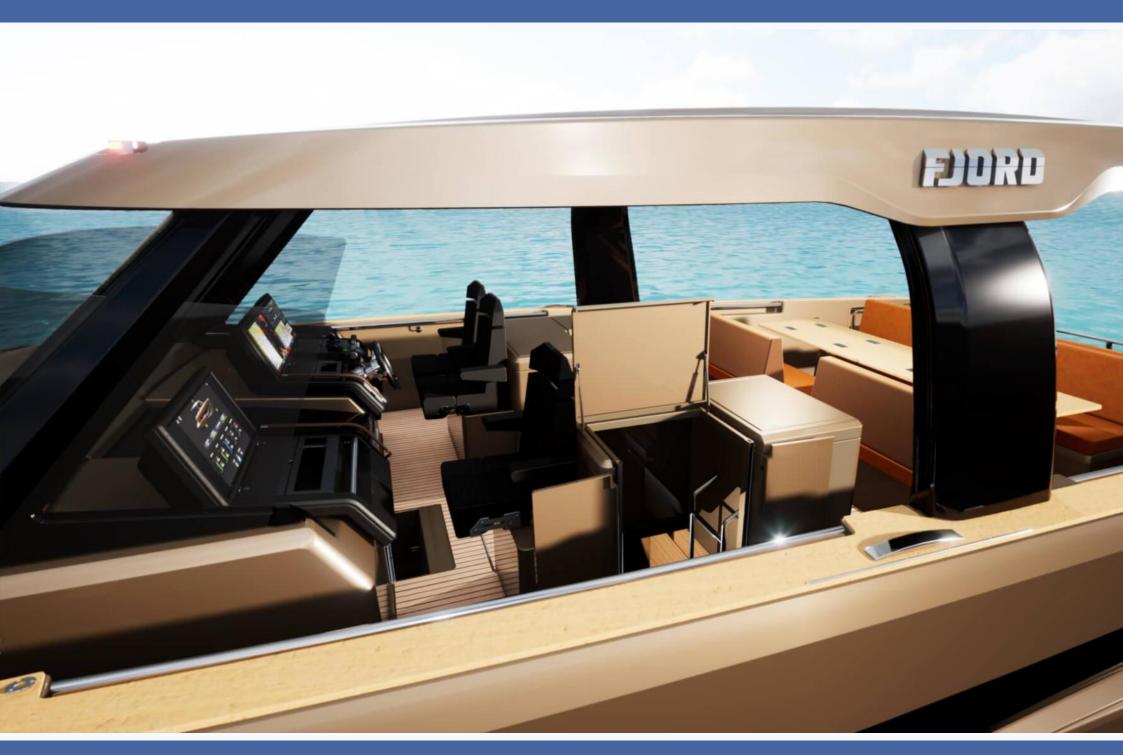

## FJORD 53 XL

BRAND NEW YACHT - TO BE DELIVERED APRIL 2022 - NEW PHOTOS WILL FOLLOW

The Fjord 53 XL is the ultimate walkaround dayboat. This type of powerboat is specially designed to enjoy long days at sea in total relaxation. She is as well ideal for families with kids, the walkaround makes it extremely easy to move from fore to aft without danger. This translates into the need for large spaces on deck, along with all the necessary for lunches, aperitifs and al fresco relaxation. This is why the Fjord 53 XL features an extended cockpit with a fully-equipped galley on the deck and a sundeck with a tender compartment below. The Fjord 53 XL is the brands flagship, but of course the yacht remains true to the already classic Fjord design, with the large sunbed in the fore, two benches with table in between and the even larger sunpad in the aft. The Fjord 53 XL comes with a tender included.