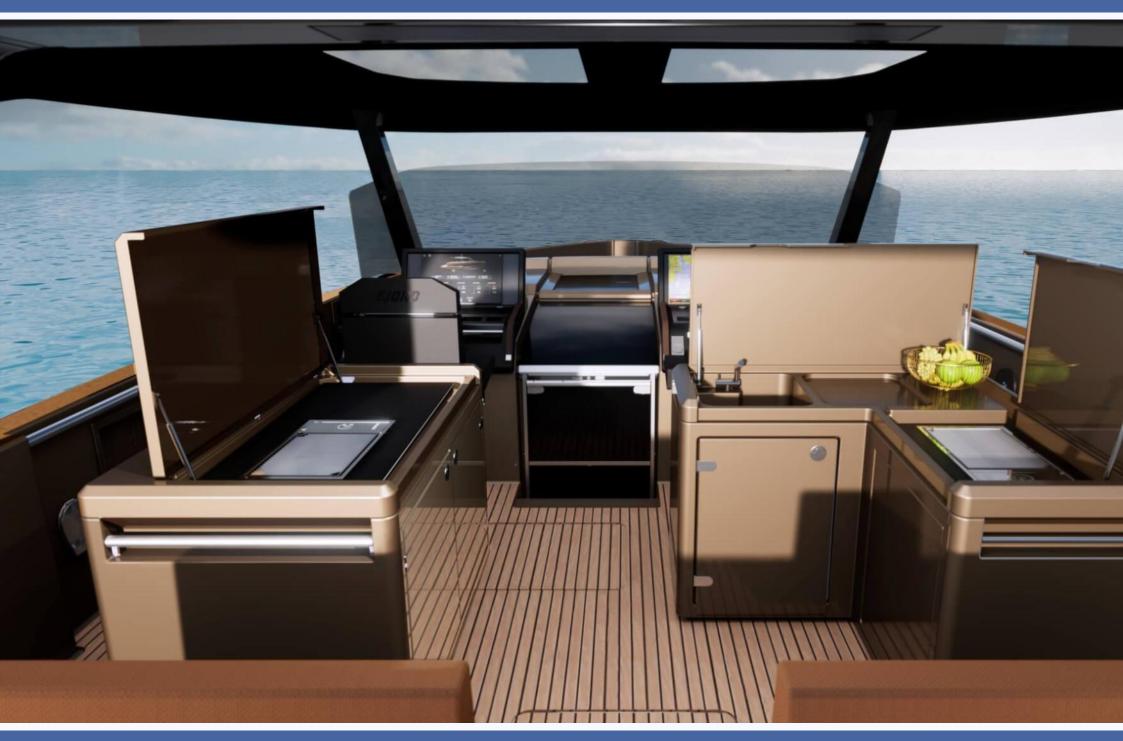

## FJORD 53 XL

BRAND NEW YACHT - TO BE DELIVERED APRIL 2022 - NEW PHOTOS WILL FOLLOW

The Fjord 53 XL is the ultimate walkaround dayboat. This type of powerboat is specially designed to enjoy long days at sea in total relaxation. She is as well ideal for families with kids, the walkaround makes it extremely easy to move from fore to aft without danger. This translates into the need for large spaces on deck, along with all the necessary for lunches, aperitifs and al fresco relaxation. This is why the Fjord 53 XL features an extended cockpit with a fully-equipped galley on the deck and a sundeck with a tender compartment below. The Fjord 53 XL is the brands flagship, but of course the yacht remains true to the already classic Fjord design, with the large sunbed in the fore, two benches with table in between and the even larger sunpad in the aft. The Fjord 53 XL comes with a tender included.