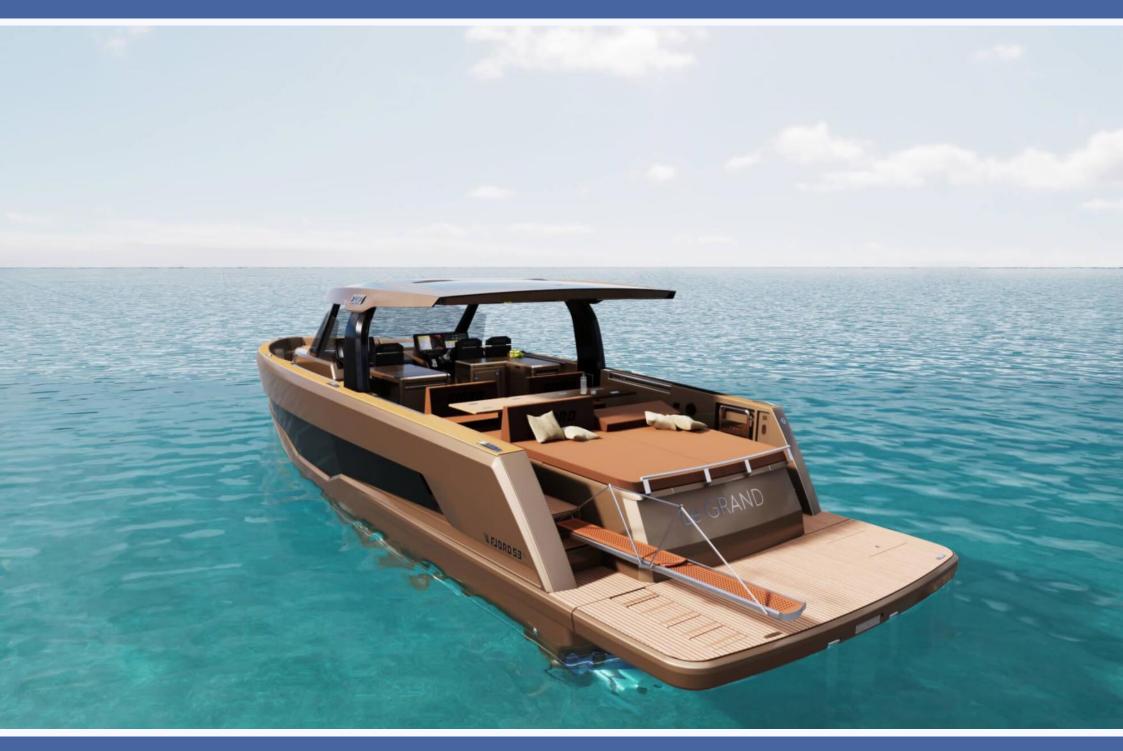

## FJORD 53 XL

BRAND NEW YACHT - TO BE DELIVERED APRIL 2022 - NEW PHOTOS WILL FOLLOW

The Fjord 53 XL is the ultimate walkaround dayboat. This type of powerboat is specially designed to enjoy long days at sea in total relaxation. She is as well ideal for families with kids, the walkaround makes it extremely easy to move from fore to aft without danger. This translates into the need for large spaces on deck, along with all the necessary for lunches, aperitifs and al fresco relaxation. This is why the Fjord 53 XL features an extended cockpit with a fully-equipped galley on the deck and a sundeck with a tender compartment below. The Fjord 53 XL is the brands flagship, but of course the yacht remains true to the already classic Fjord design, with the large sunbed in the fore, two benches with table in between and the even larger sunpad in the aft. The Fjord 53 XL comes with a tender included.