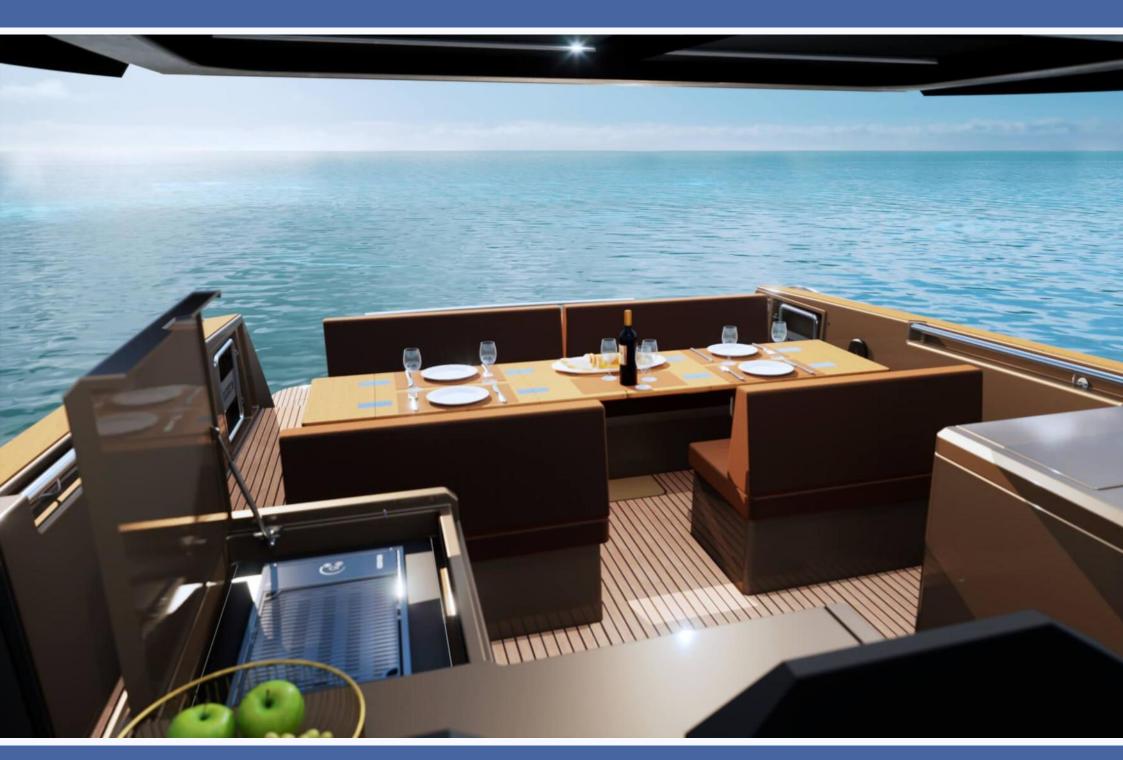

## FJORD 53 XL

BRAND NEW YACHT - TO BE DELIVERED APRIL 2022 - NEW PHOTOS WILL FOLLOW

The Fjord 53 XL is the ultimate walkaround dayboat. This type of powerboat is specially designed to enjoy long days at sea in total relaxation. She is as well ideal for families with kids, the walkaround makes it extremely easy to move from fore to aft without danger. This translates into the need for large spaces on deck, along with all the necessary for lunches, aperitifs and al fresco relaxation. This is why the Fjord 53 XL features an extended cockpit with a fully-equipped galley on the deck and a sundeck with a tender compartment below. The Fjord 53 XL is the brands flagship, but of course the yacht remains true to the already classic Fjord design, with the large sunbed in the fore, two benches with table in between and the even larger sunpad in the aft. The Fjord 53 XL comes with a tender included.