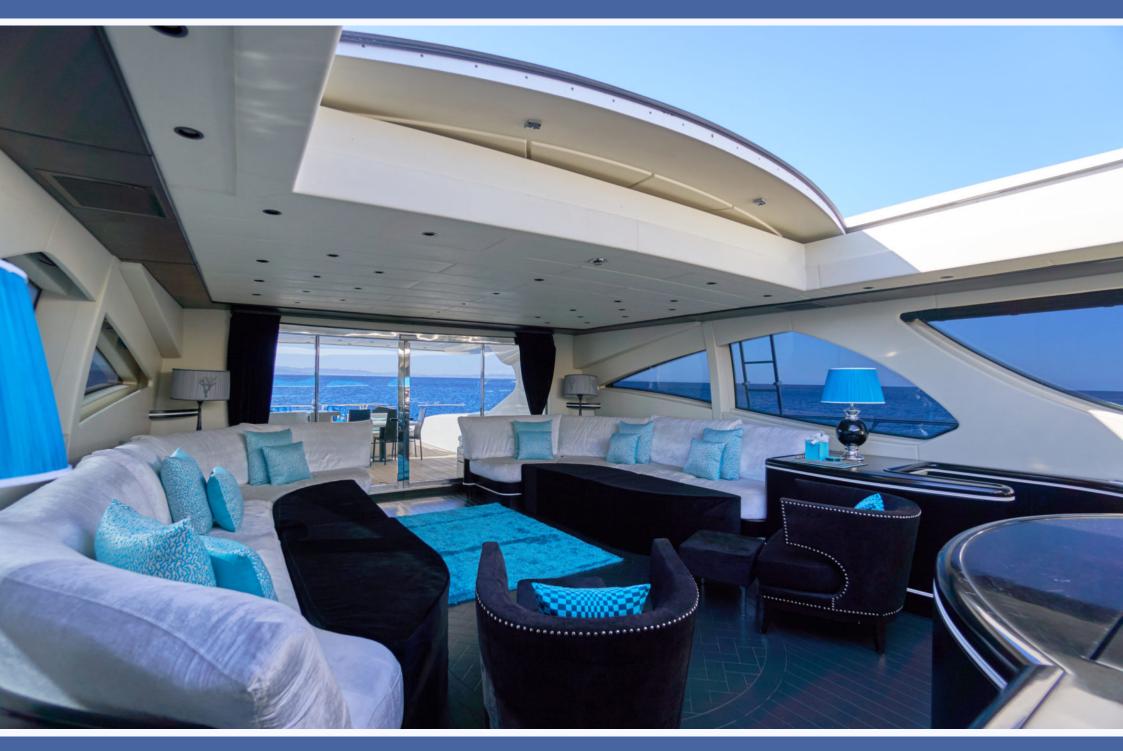

She is truly an amazing yacht and idea for the Mediterranean summer. She is perfect for those looking for something totally spectacular for their summer vacation!

The main living room is super spacious with an open dining room. It offers bright and ideal spaces to gather with family and friends. The decoration is a combination of intense tones and whites. It has large sliding glass doors to the rear and its open design provides plenty of natural light. The dining room is complemented by wraparound windows for more light.

Her raised salon and open plan dining is spacious, light and ideal for gathering with family and friends. The decor is a combination of rich tones and crisp whites, with the lounge aft and formal dining forward.