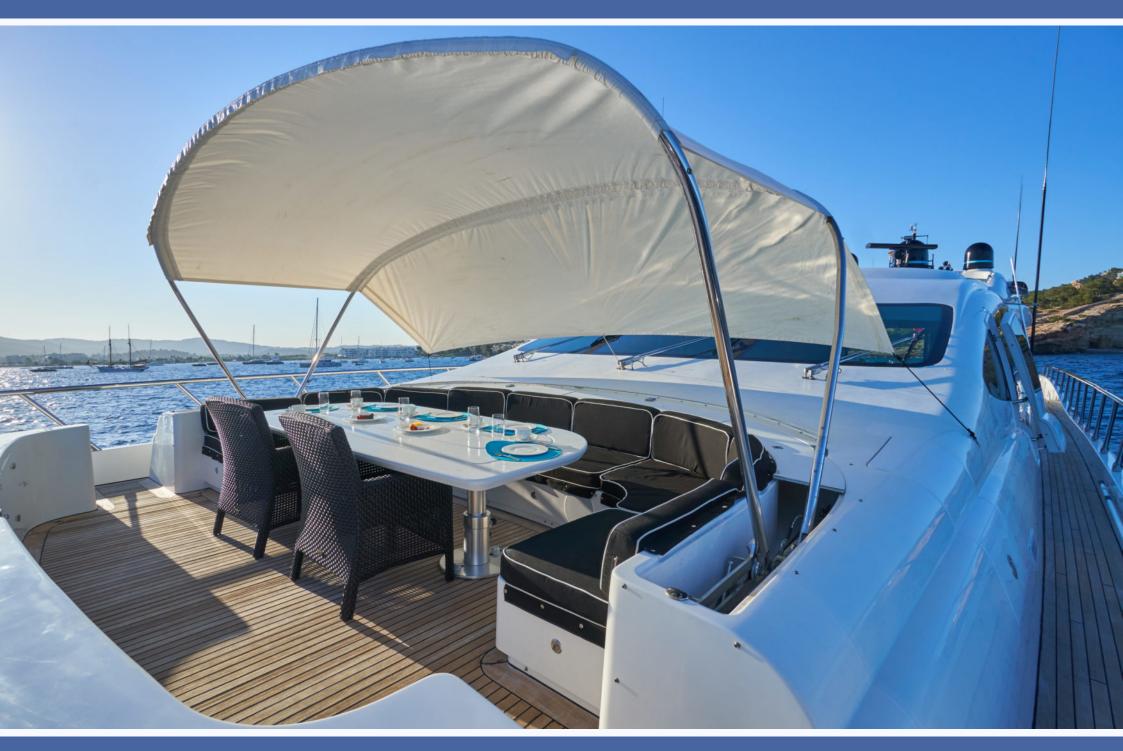

Shane's interior layout sleeps up to 11 quests in 5 rooms, including a master suite. 2 VIP staterooms. 1 double cabin and 1 twin cabin.

Outdoor living is well-appointed, offering a generous aft deck, alfresco dining, large sun pad, and cocktail bar. On the foredeck, there is a further sunning area. SHANE offers a wide array of watertoys for the most active guests.