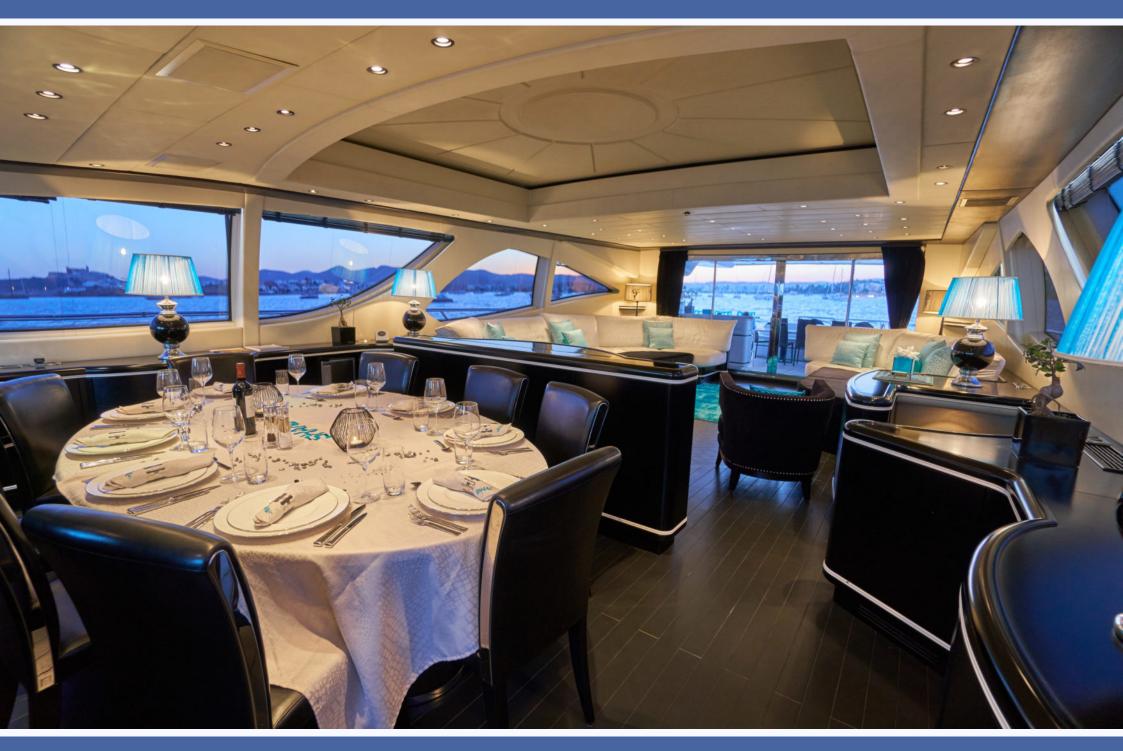

She is truly an amazing yacht and idea for the Mediterranean summer. She is perfect for those looking for something totally spectacular for their summer vacation!

The main living room is super spacious with an open dining room. It offers bright and ideal spaces to gather with family and friends. The decoration is a combination of intense tones and whites. It has large sliding glass doors to the rear and its open design provides plenty of natural light. The dining room is complemented by wraparound windows for more light.

Her raised salon and open plan dining is spacious, light and ideal for gathering with family and friends. The decor is a combination of rich tones and crisp whites, with the lounge aft and formal dining forward.