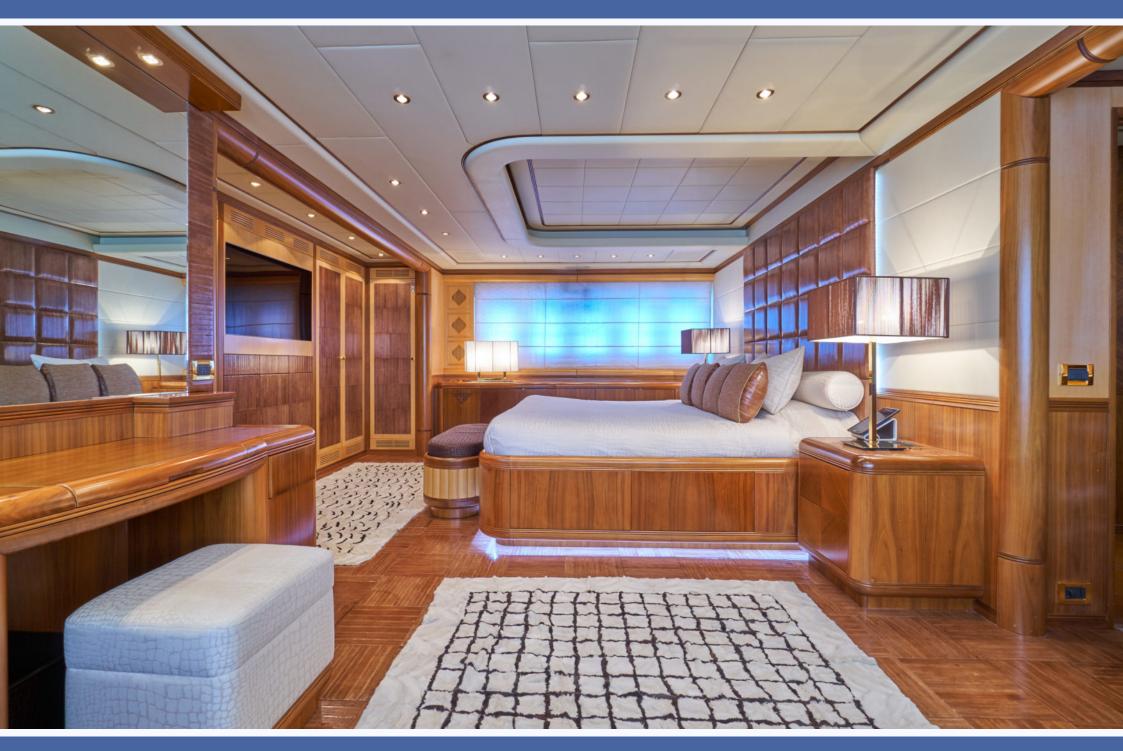

Shane's interior layout sleeps up to 11 quests in 5 rooms, including a master suite. 2 VIP staterooms. 1 double cabin and 1 twin cabin.

Outdoor living is well-appointed, offering a generous aft deck, alfresco dining, large sun pad, and cocktail bar. On the foredeck, there is a further sunning area. SHANE offers a wide array of watertoys for the most active guests.