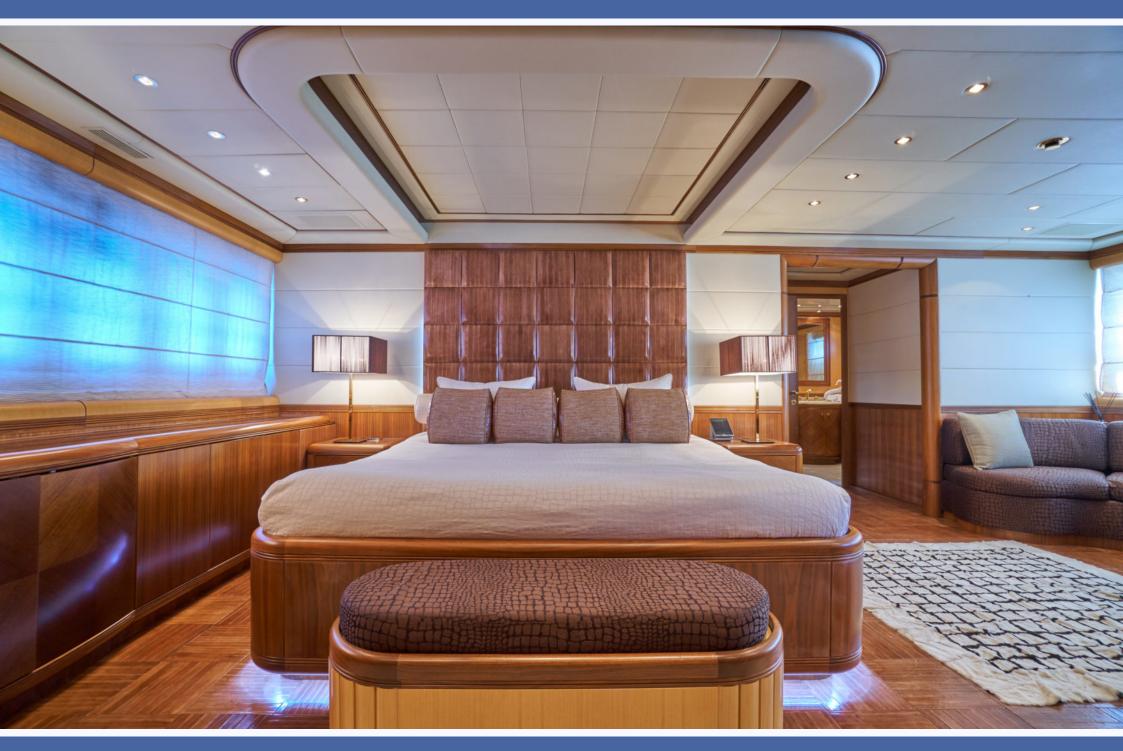

Shane's interior layout sleeps up to 11 quests in 5 rooms, including a master suite. 2 VIP staterooms. 1 double cabin and 1 twin cabin.

Outdoor living is well-appointed, offering a generous aft deck, alfresco dining, large sun pad, and cocktail bar. On the foredeck, there is a further sunning area. SHANE offers a wide array of watertoys for the most active guests.