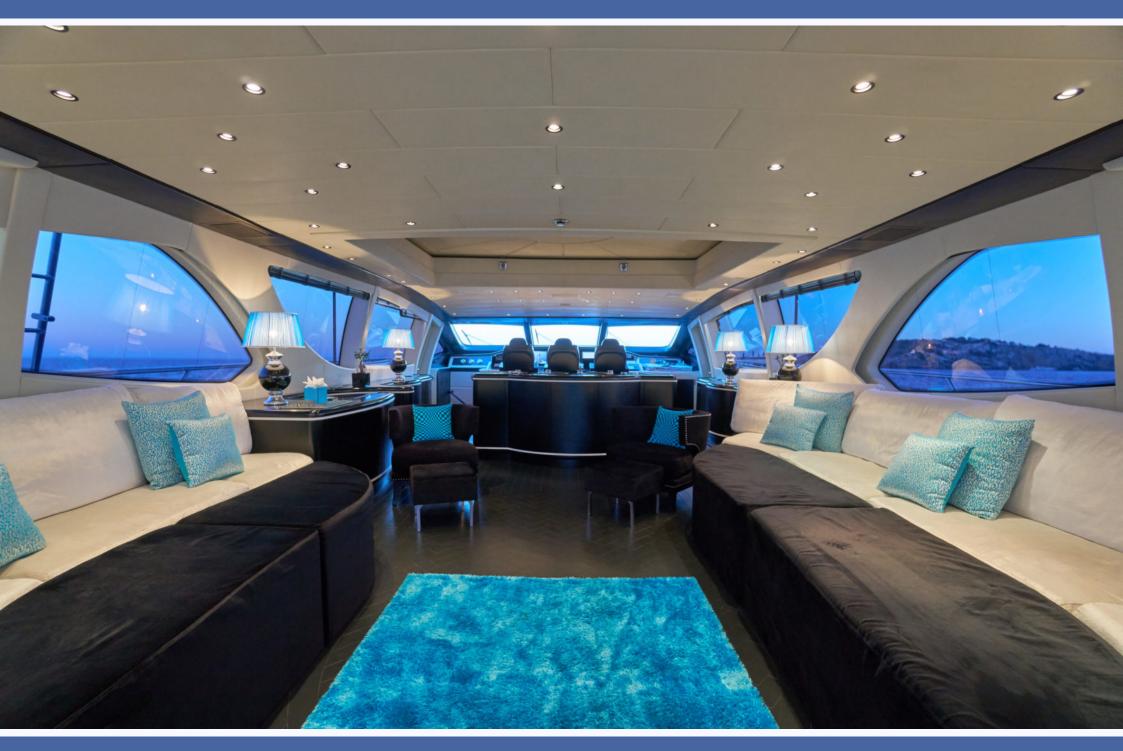

She is truly an amazing yacht and idea for the Mediterranean summer. She is perfect for those looking for something totally spectacular for their summer vacation!

The main living room is super spacious with an open dining room. It offers bright and ideal spaces to gather with family and friends. The decoration is a combination of intense tones and whites. It has large sliding glass doors to the rear and its open design provides plenty of natural light. The dining room is complemented by wraparound windows for more light.

Her raised salon and open plan dining is spacious, light and ideal for gathering with family and friends. The decor is a combination of rich tones and crisp whites, with the lounge aft and formal dining forward.