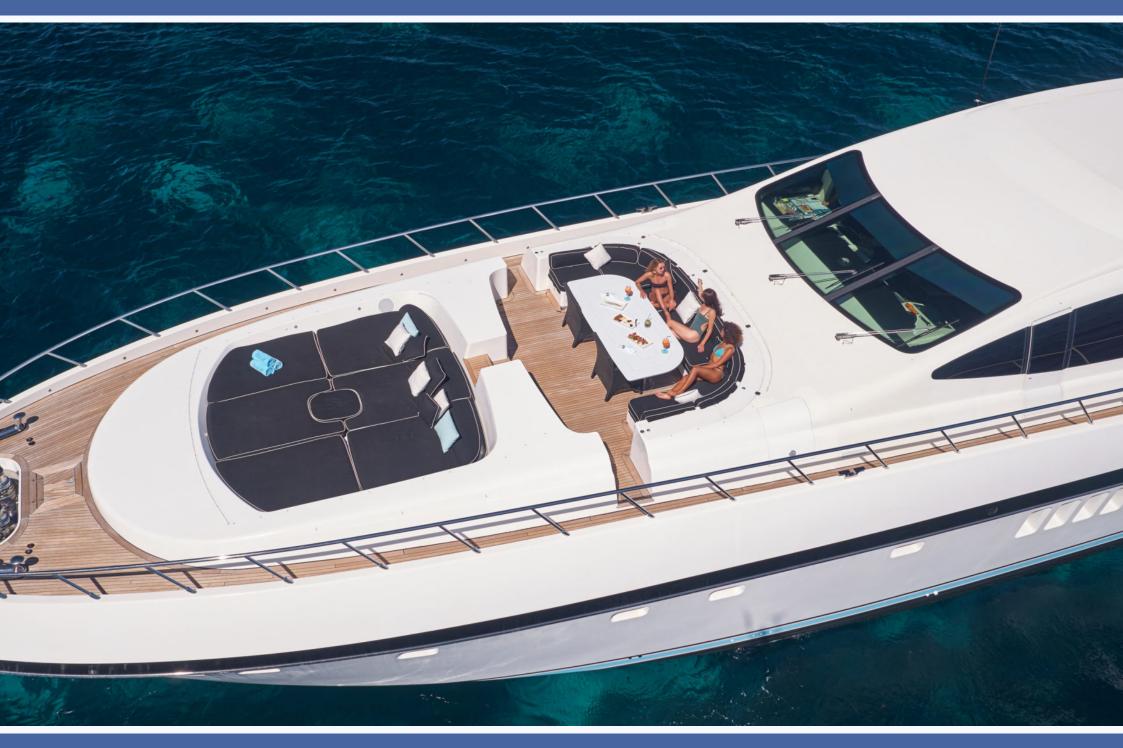

Shane's interior layout sleeps up to 11 quests in 5 rooms, including a master suite. 2 VIP staterooms. 1 double cabin and 1 twin cabin.

Outdoor living is well-appointed, offering a generous aft deck, alfresco dining, large sun pad, and cocktail bar. On the foredeck, there is a further sunning area. SHANE offers a wide array of watertoys for the most active guests.