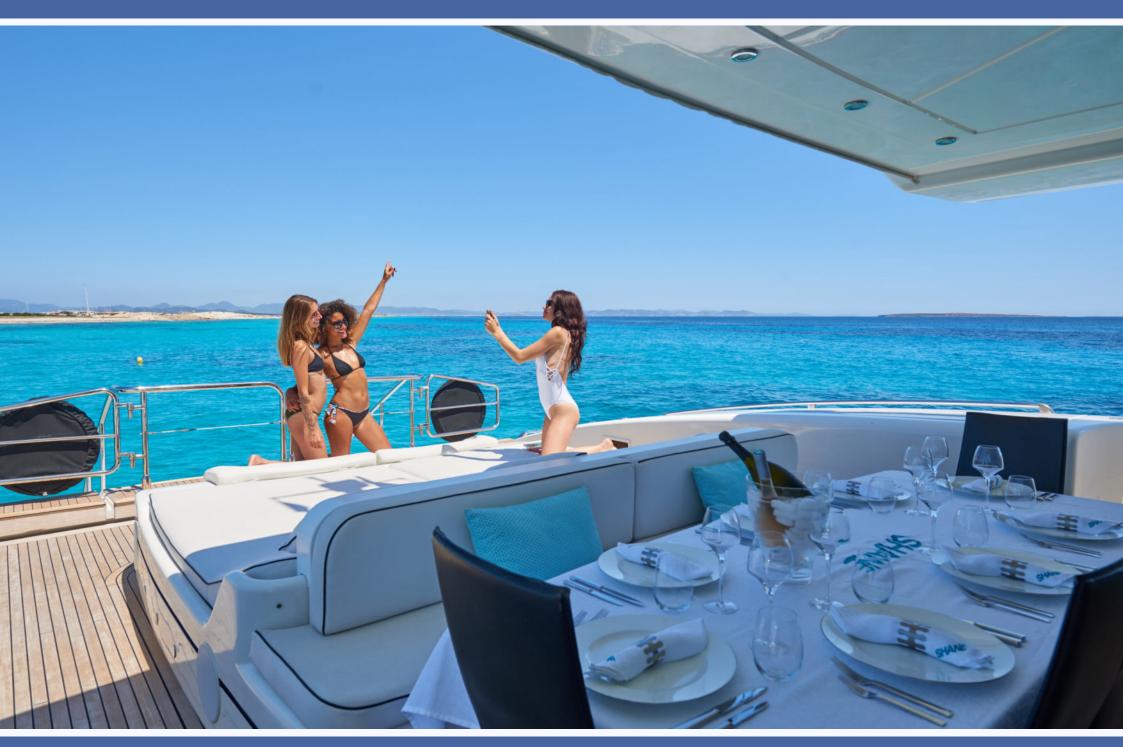

Shane's interior layout sleeps up to 11 quests in 5 rooms, including a master suite. 2 VIP staterooms. 1 double cabin and 1 twin cabin.

Outdoor living is well-appointed, offering a generous aft deck, alfresco dining, large sun pad, and cocktail bar. On the foredeck, there is a further sunning area. SHANE offers a wide array of watertoys for the most active guests.