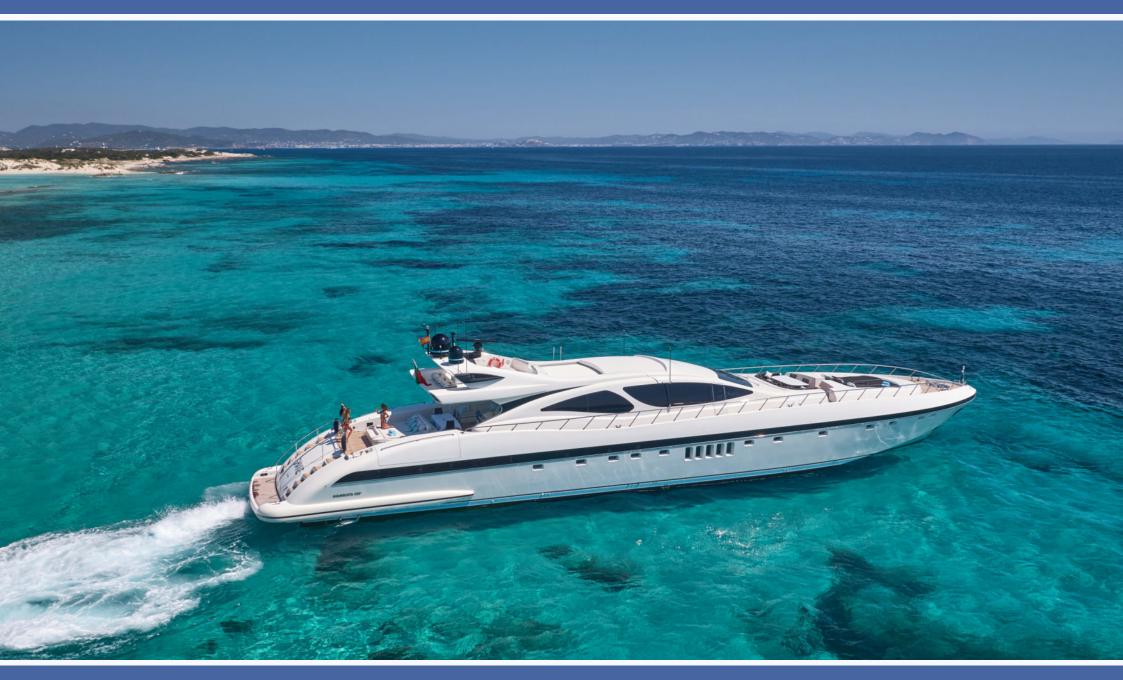

## **MANGUSTA 130 - M/Y SHANE**

The 131'3 / 40m Mangusta 130 open 'Shane' was built in 2005 by Overmarine and last refitted in 2017, her luxurious interior is designed by Luxury Projects and her exterior styling is by Stefano Righini as a very fine example of the Mangusta 130', SHANE is a fantastic 'open yacht' offering both space and speed which makes her ideal for a great Ibiza experience.

She is truly an amazing yacht and idea for the Mediterranean summer. She is perfect for those looking for something totally spectacular for their summer vacation!

The main living room is super spacious with an open dining room. It offers bright and ideal spaces to gather with family and friends. The decoration is a combination of intense tones and whites. It has large sliding glass doors to the rear and its open design provides plenty of natural light. The dining room is complemented by wraparound windows for more light.