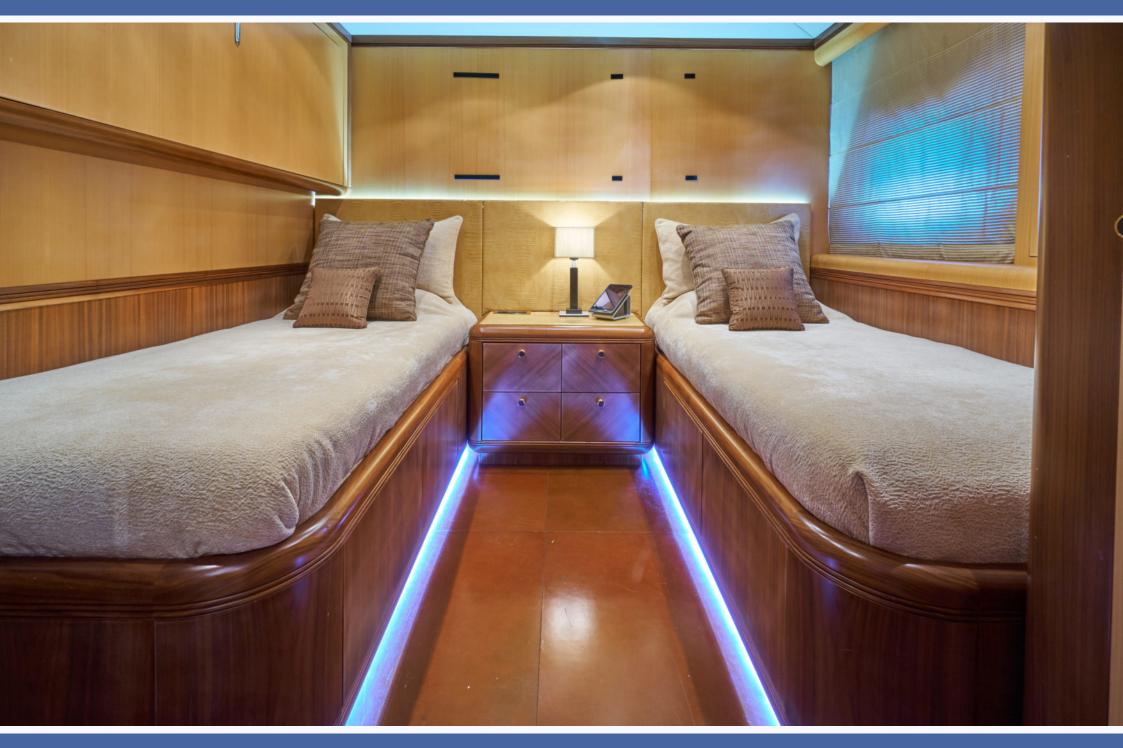

Shane's interior layout sleeps up to 11 quests in 5 rooms, including a master suite. 2 VIP staterooms. 1 double cabin and 1 twin cabin.

Outdoor living is well-appointed, offering a generous aft deck, alfresco dining, large sun pad, and cocktail bar. On the foredeck, there is a further sunning area. SHANE offers a wide array of watertoys for the most active guests.