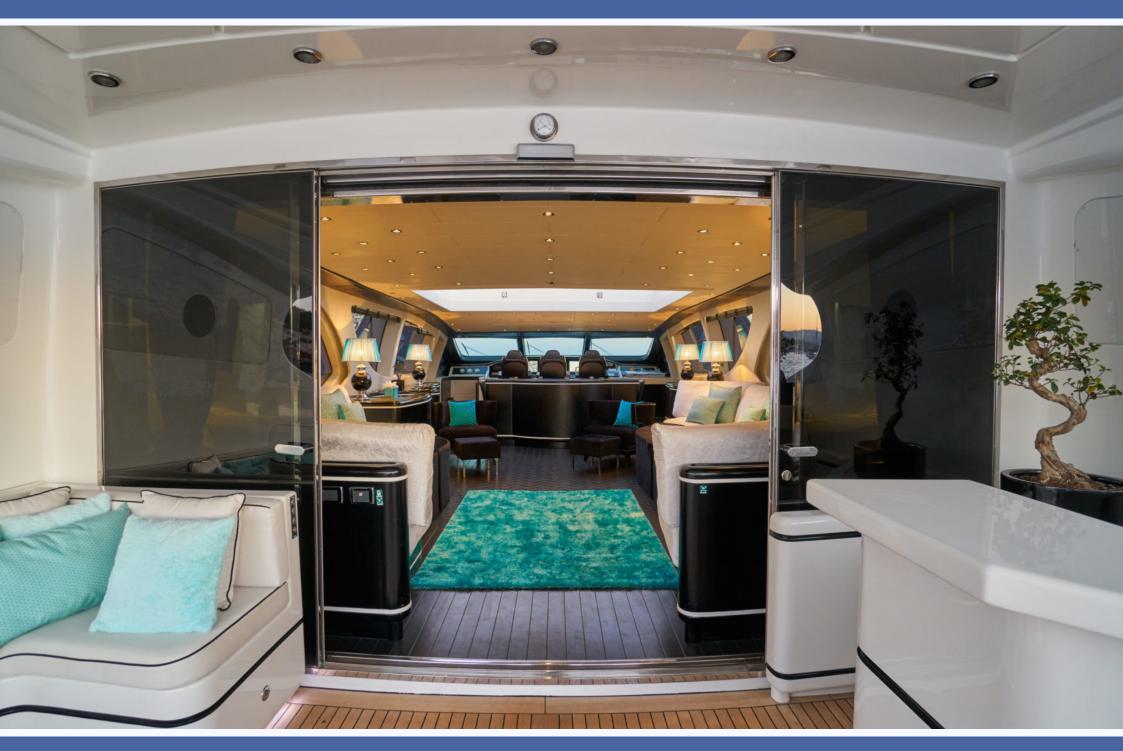

She is truly an amazing yacht and idea for the Mediterranean summer. She is perfect for those looking for something totally spectacular for their summer vacation!

The main living room is super spacious with an open dining room. It offers bright and ideal spaces to gather with family and friends. The decoration is a combination of intense tones and whites. It has large sliding glass doors to the rear and its open design provides plenty of natural light. The dining room is complemented by wraparound windows for more light.

Her raised salon and open plan dining is spacious, light and ideal for gathering with family and friends. The decor is a combination of rich tones and crisp whites, with the lounge aft and formal dining forward.