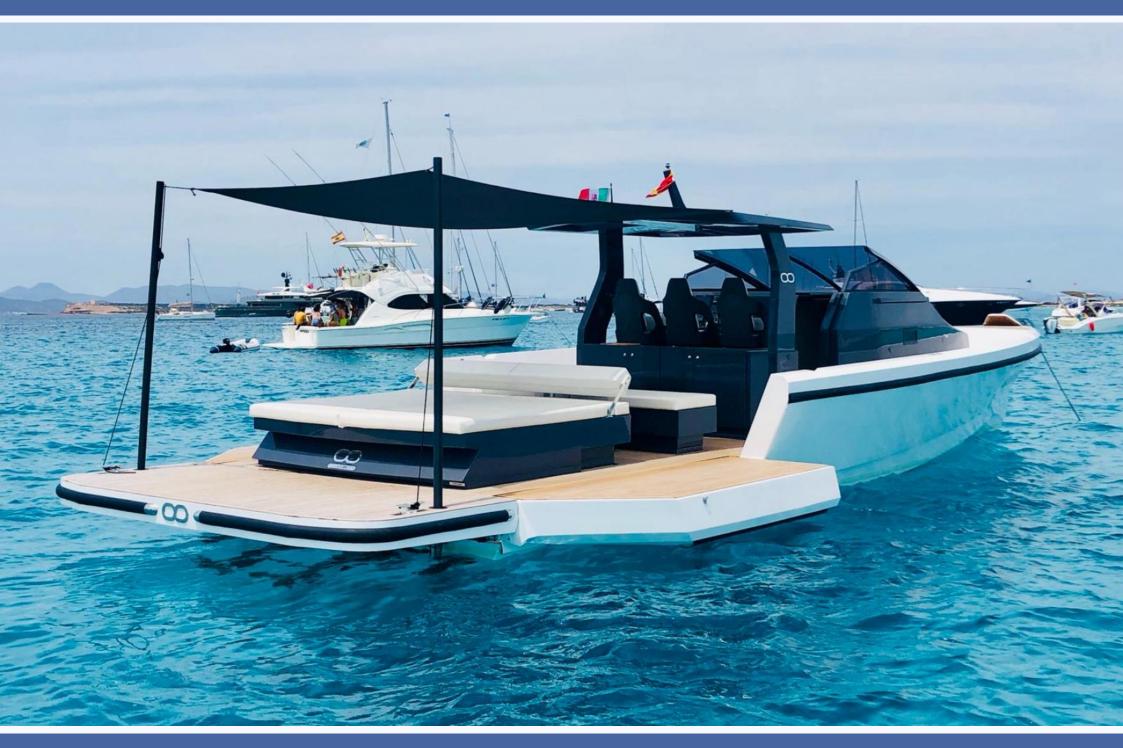

YEAR 2019

**TYPE** Motor yacht **BEAM** 3.20m (10') LENGTH 14.30m (47') CAPACITY 9 plus skipper

**TOP SPEED** 42 Kn **CRUISING SPEED** 30 Kn

**FUEL CONS.** 100-120 l/hr

PRICES:

LOW SEASON € 2250 / day € 2722 inc. VAT