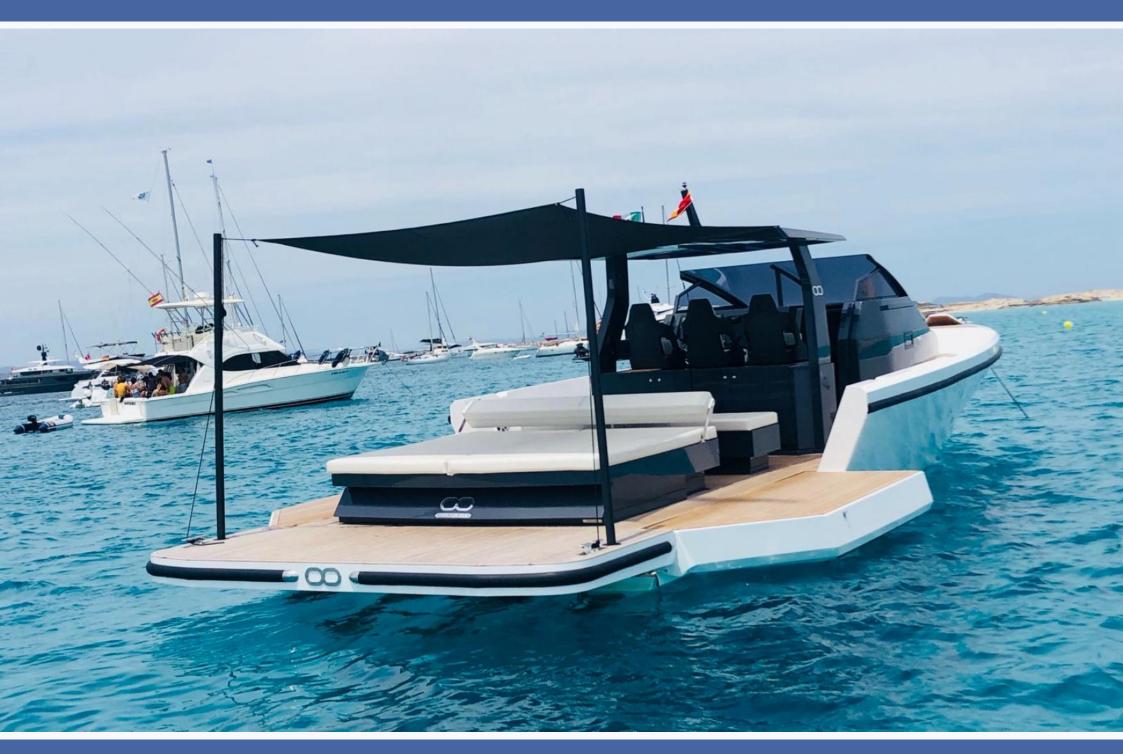

YEAR 2019

**TYPE** Motor yacht **BEAM** 3.20m (10') LENGTH 14.30m (47') CAPACITY 9 plus skipper

**TOP SPEED** 42 Kn **CRUISING SPEED** 30 Kn

**FUEL CONS.** 100-120 l/hr

PRICES:

LOW SEASON € 2250 / day € 2722 inc. VAT