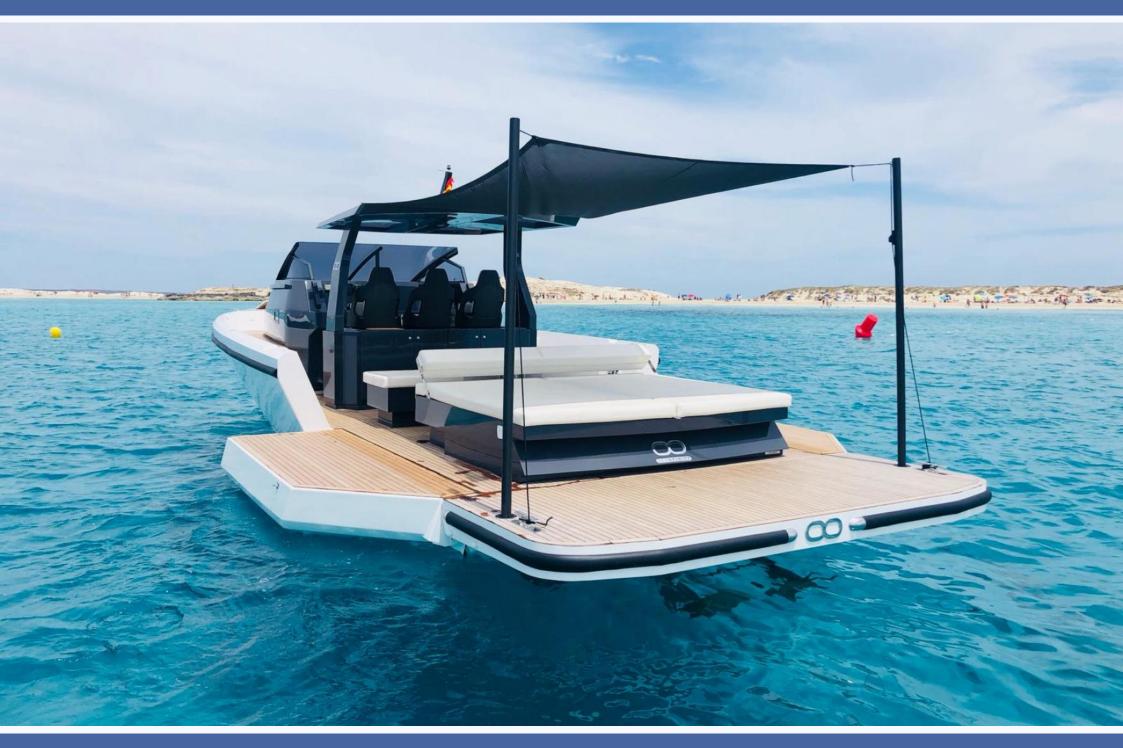

## INFINITY T4 - SEAFINITY 14.30m (47'), CAPACITY: 9

YEAR 2019

**TYPE** Motor yacht **BEAM** 3.20m (10') LENGTH 14.30m (47') CAPACITY 9 plus skipper

**TOP SPEED** 42 Kn **CRUISING SPEED** 30 Kn

**FUEL CONS.** 100-120 l/hr

PRICES:

LOW SEASON € 2250 / day € 2722 inc. VAT