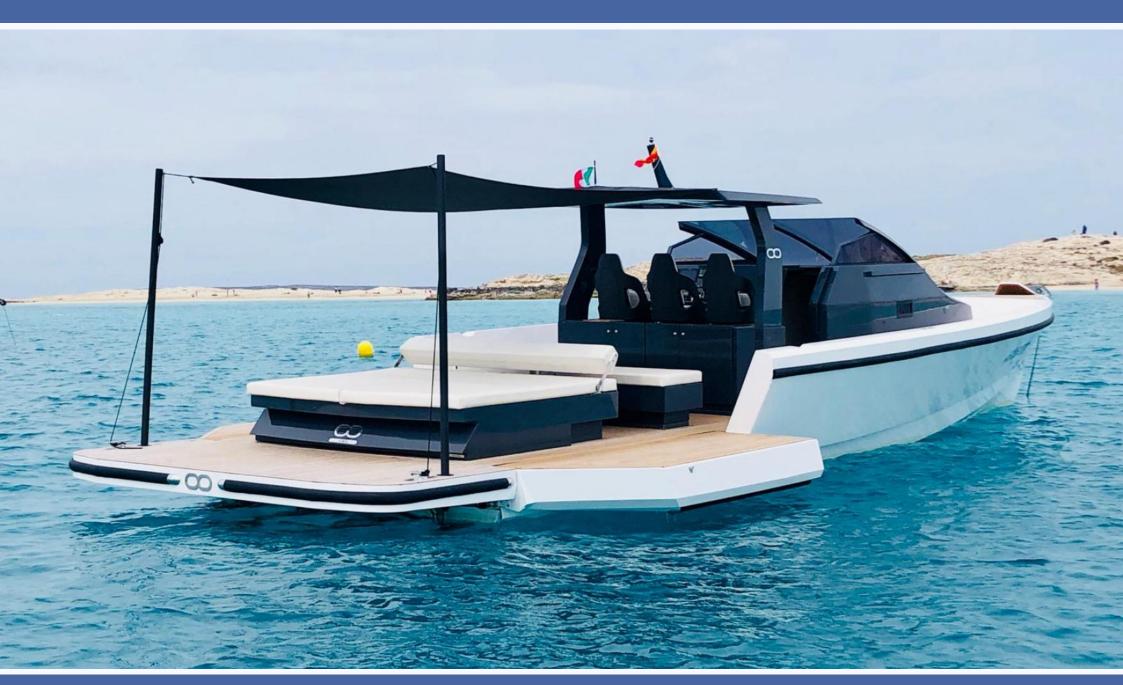

## INFINITY T4 - SEAFINITY 14.30m (47'), CAPACITY: 9

YEAR 2019

**TYPE** Motor yacht **BEAM** 3.20m (10') LENGTH 14.30m (47') CAPACITY 9 plus skipper

**TOP SPEED** 42 Kn **CRUISING SPEED** 30 Kn

**FUEL CONS.** 100-120 l/hr

PRICES:

LOW SEASON € 2250 / day € 2722 inc. VAT