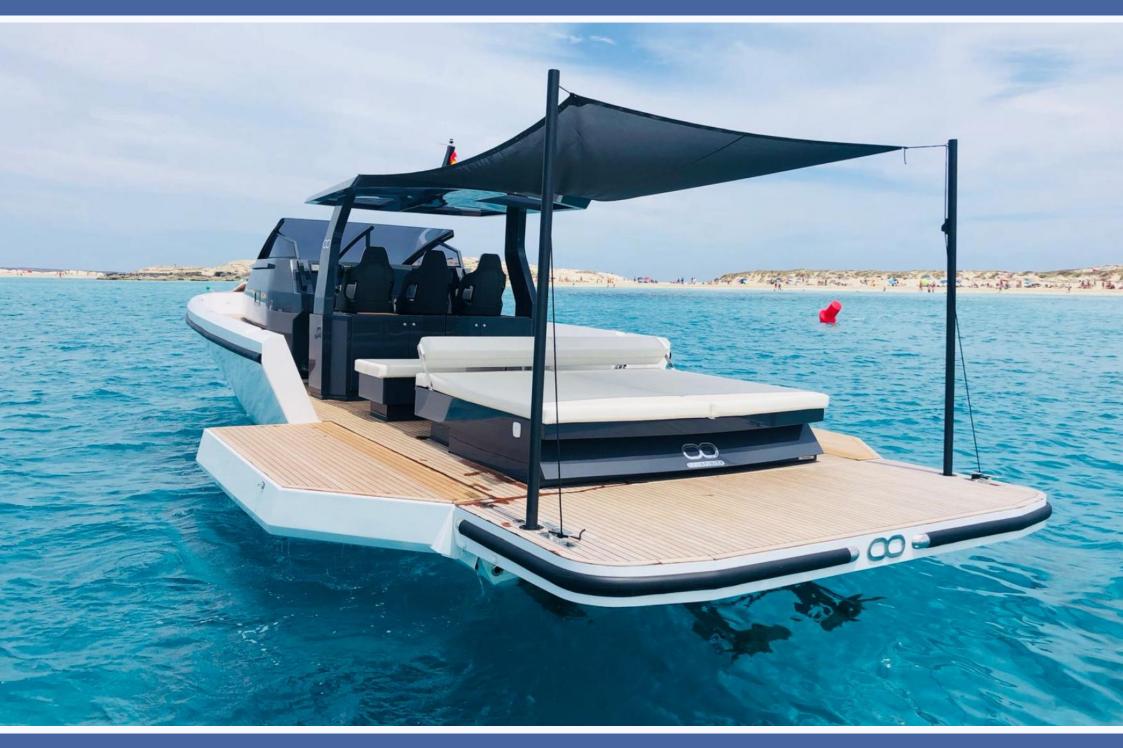

## INFINITY T4 - SEAFINITY 14.30m (47'), CAPACITY: 9

YEAR 2019

**TYPE** Motor yacht **BEAM** 3.20m (10') LENGTH 14.30m (47') CAPACITY 9 plus skipper

**TOP SPEED** 42 Kn **CRUISING SPEED** 30 Kn

**FUEL CONS.** 100-120 l/hr

PRICES:

LOW SEASON € 2250 / day € 2722 inc. VAT