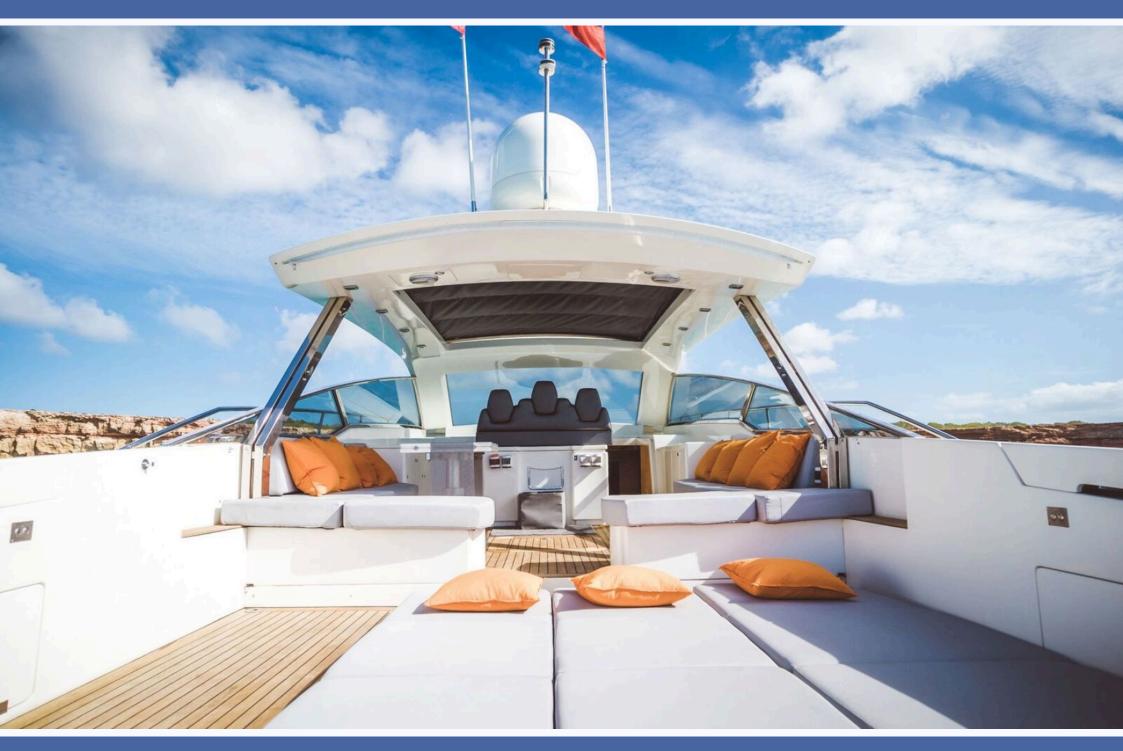

With a combined output of 2 200 HP, the two MAN Gold Standard engines are a prime example of fine German engineering.

It features large, comfortable sundecks which can easily handle up to 12 persons.

There is one master cabin equipped with a large king-size bed and modern bathroom and one further cabin with two separate beds and en-suite bathroom.

All cabins come with AC and flat screen TV. The salon also features a fully equipped kitchen.

**YEAR** 2010

 TYPE
 Motor cruiser

 BEAM
 4.76m (16')

 LENGTH
 18m (59')

 CAPACITY
 12 (day)

4 (sleeping)

TOP SPEED 45 Kn
CRUISING SPEED 30 Kn
FUEL CONS. 550 l/hr