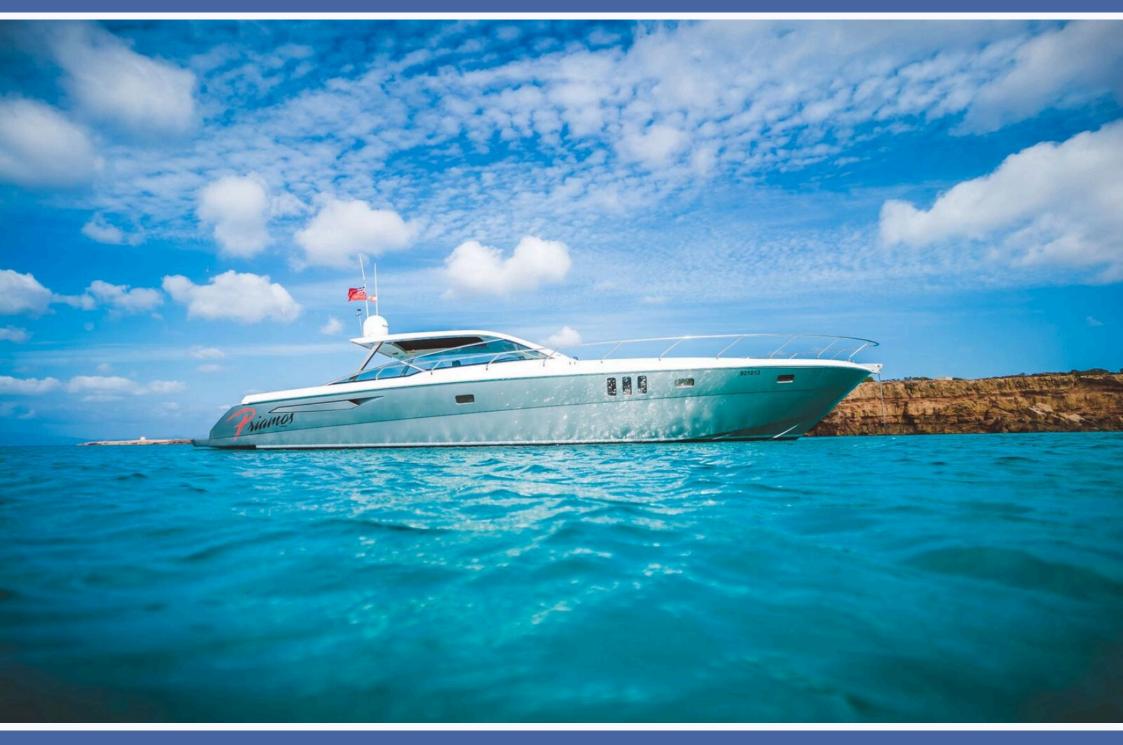

PRIAMOS - SANTA EULALIA 18m (59'), CAPACITY: 12 (day), 4 (sleeping)

## **PRIAMOS - Santa Eulalia**

This stunning 18 m yacht was created by the designers of Azimut and Pershing. This absolute prototype is probably the most spacious in its category.

The Priamos 1 is super fast, reaching speeds of up to 45 knots. With a cruising speed of 36 knots, it's possible to reach any destination quickly and comfortably.