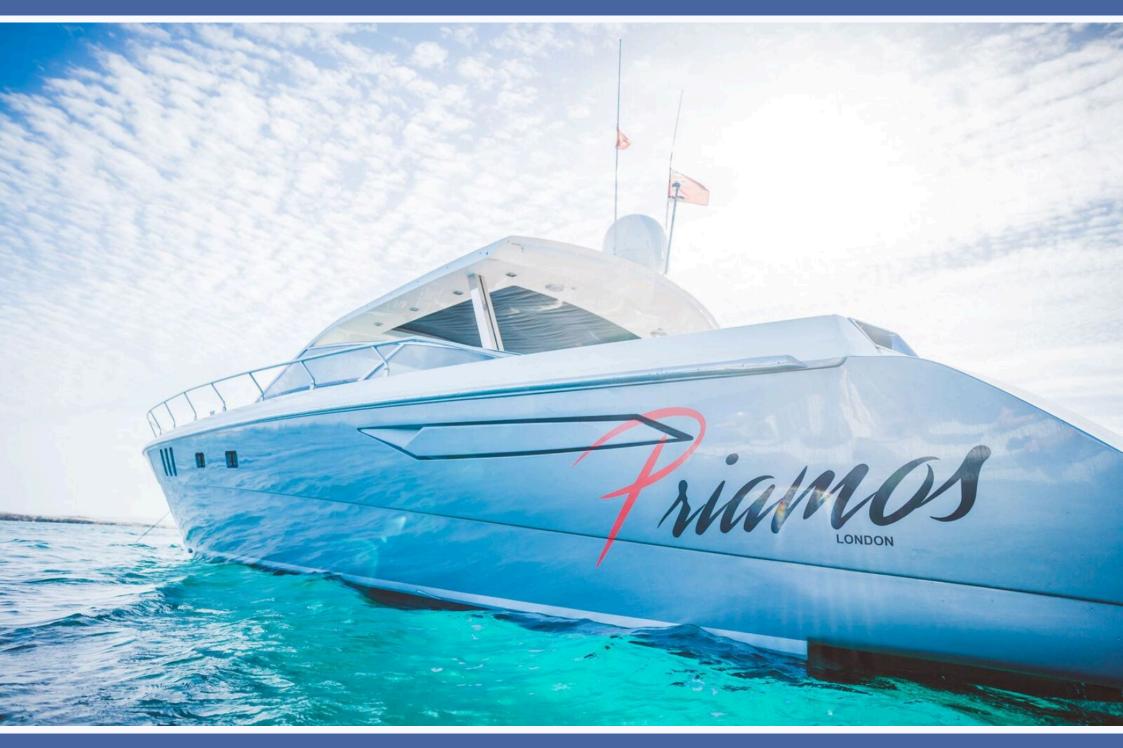

PRIAMOS - SANTA EULALIA 18m (59'), CAPACITY: 12 (day), 4 (sleeping)

## PRIAMOS - SANTA EULALIA

## **PRIAMOS - Santa Eulalia**

This stunning 18 m yacht was created by the designers of Azimut and Pershing. This absolute prototype is probably the most spacious in its category.

The Priamos 1 is super fast, reaching speeds of up to 45 knots. With a cruising speed of 36 knots, it's possible to reach any destination quickly and comfortably.