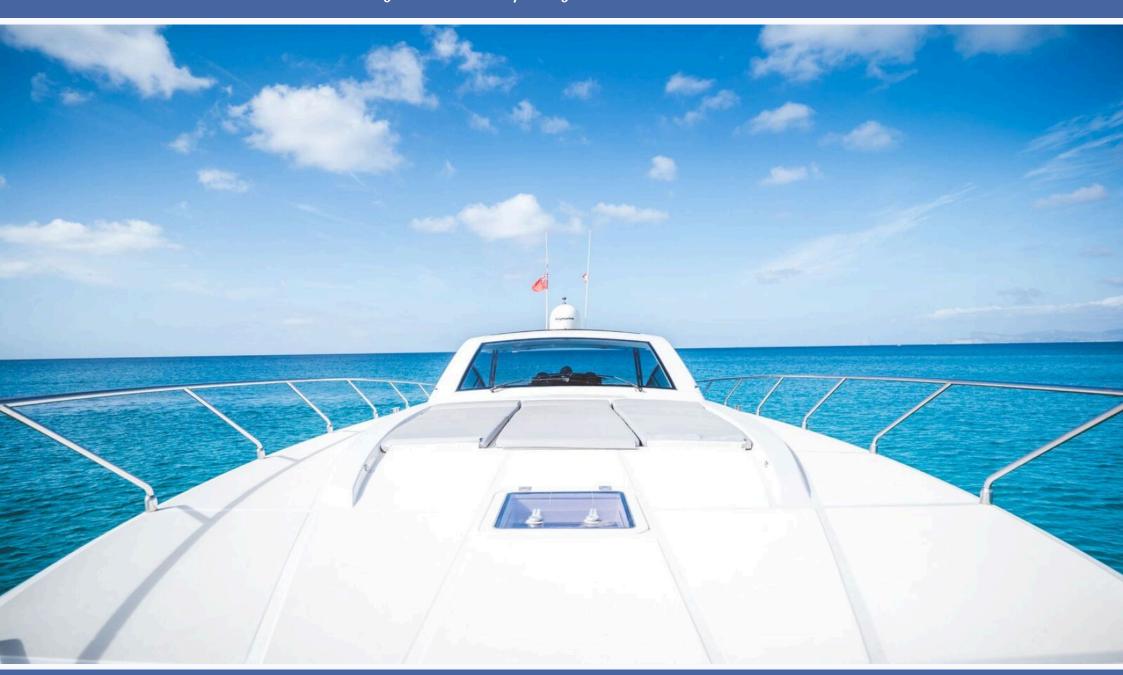

## **PRIAMOS - Santa Eulalia**

This stunning 18 m yacht was created by the designers of Azimut and Pershing. This absolute prototype is probably the most spacious in its category.

The Priamos 1 is super fast, reaching speeds of up to 45 knots. With a cruising speed of 36 knots, it's possible to reach any destination quickly and comfortably.

With a combined output of 2 200 HP, the two MAN Gold Standard engines are a prime example of fine German engineering.

It features large, comfortable sundecks which can easily handle up to 12 persons.

There is one master cabin equipped with a large king-size bed and modern bathroom and one further cabin with two separate beds and en-suite bathroom.