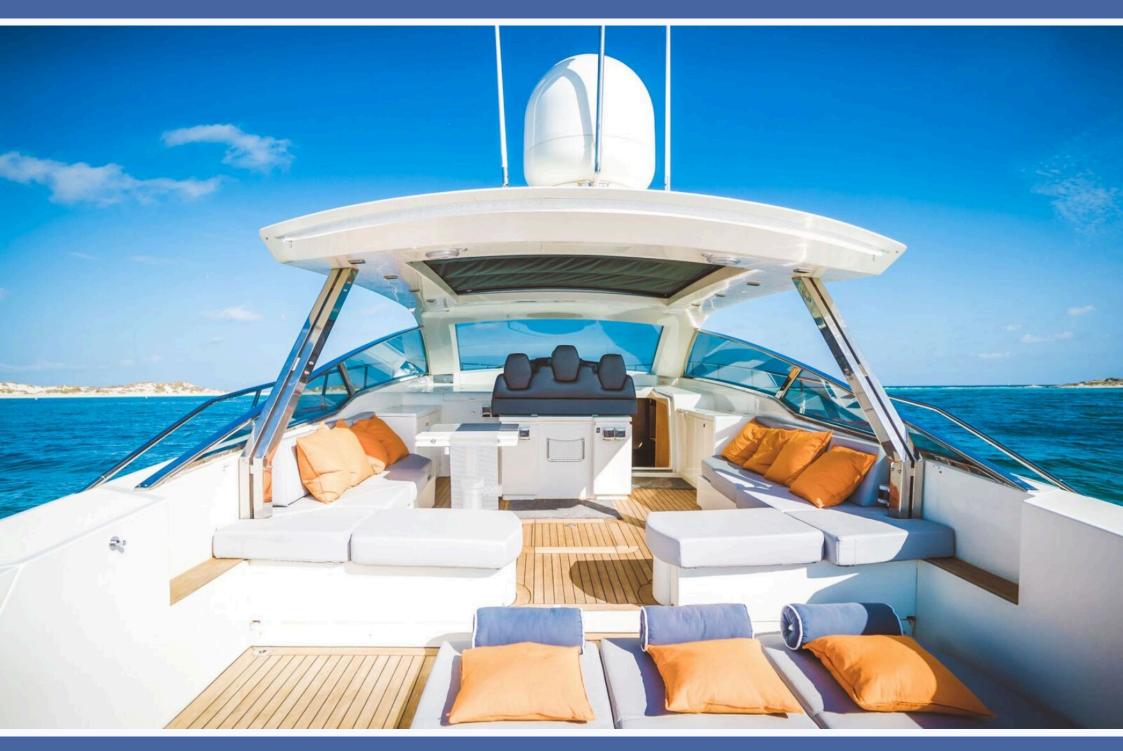

With a combined output of 2 200 HP, the two MAN Gold Standard engines are a prime example of fine German engineering.

It features large, comfortable sundecks which can easily handle up to 12 persons.

There is one master cabin equipped with a large king-size bed and modern bathroom and one further cabin with two separate beds and en-suite bathroom.