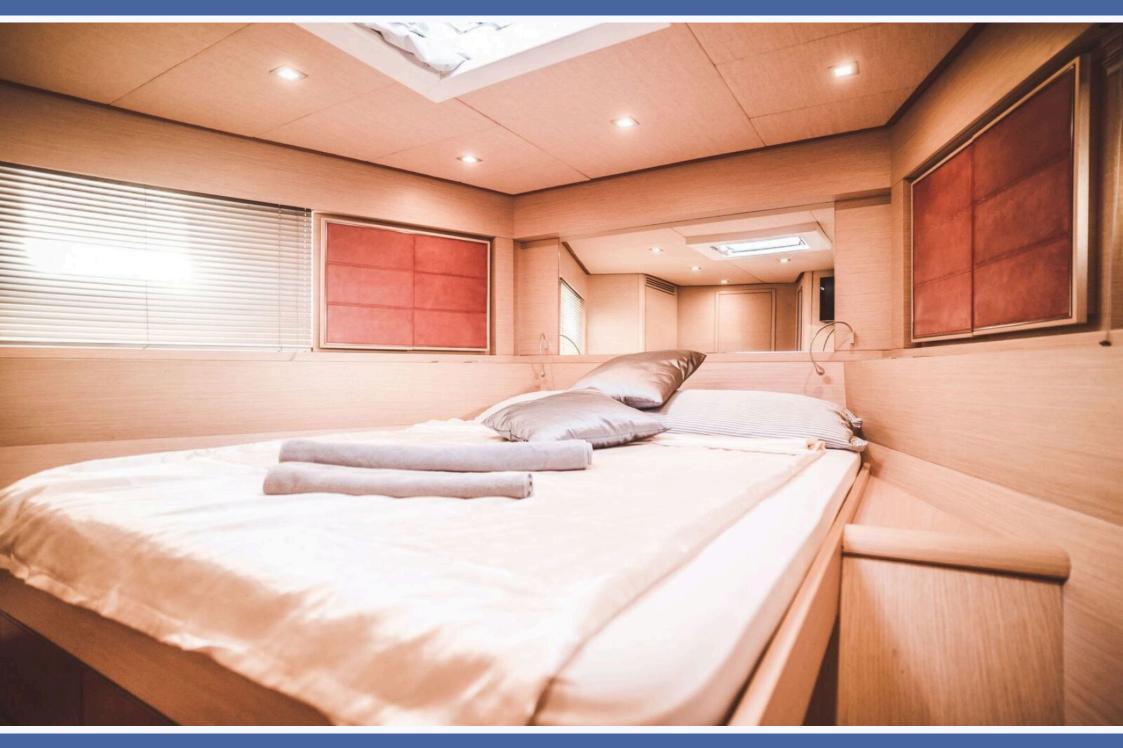

With a combined output of 2 200 HP, the two MAN Gold Standard engines are a prime example of fine German engineering.

It features large, comfortable sundecks which can easily handle up to 12 persons.

There is one master cabin equipped with a large king-size bed and modern bathroom and one further cabin with two separate beds and en-suite bathroom.

All cabins come with AC and flat screen TV. The salon also features a fully equipped kitchen.

**YEAR** 2010

 TYPE
 Motor cruiser

 BEAM
 4.76m (16')

 LENGTH
 18m (59')

 CAPACITY
 12 (day)

4 (sleeping)

TOP SPEED 45 Kn
CRUISING SPEED 30 Kn
FUEL CONS. 550 l/hr