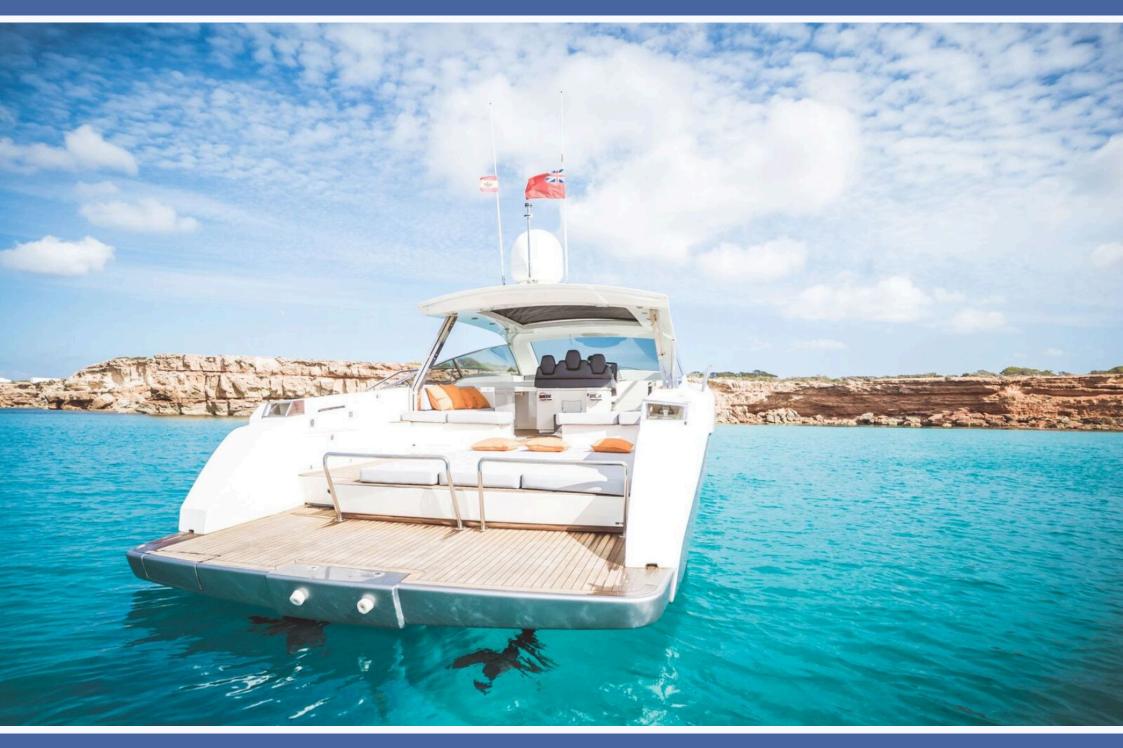

With a combined output of 2 200 HP, the two MAN Gold Standard engines are a prime example of fine German engineering.

It features large, comfortable sundecks which can easily handle up to 12 persons.

There is one master cabin equipped with a large king-size bed and modern bathroom and one further cabin with two separate beds and en-suite bathroom.

All cabins come with AC and flat screen TV. The salon also features a fully equipped kitchen.

**YEAR** 2010

 TYPE
 Motor cruiser

 BEAM
 4.76m (16')

 LENGTH
 18m (59')

 CAPACITY
 12 (day)

4 (sleeping)

TOP SPEED 45 Kn
CRUISING SPEED 30 Kn
FUEL CONS. 550 l/hr