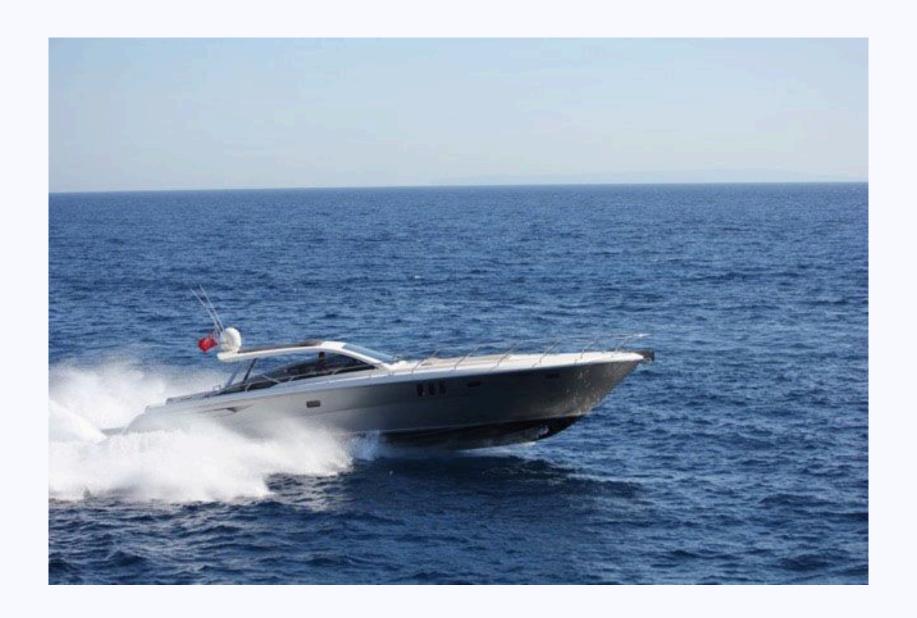

## **PRIAMOS - Santa Eulalia**

This stunning 18 m yacht was created by the designers of Azimut and Pershing. This absolute prototype is probably the most spacious in its category.

The Priamos 1 is super fast, reaching speeds of up to 45 knots. With a cruising speed of 36 knots, it's possible to reach any destination quickly and comfortably.