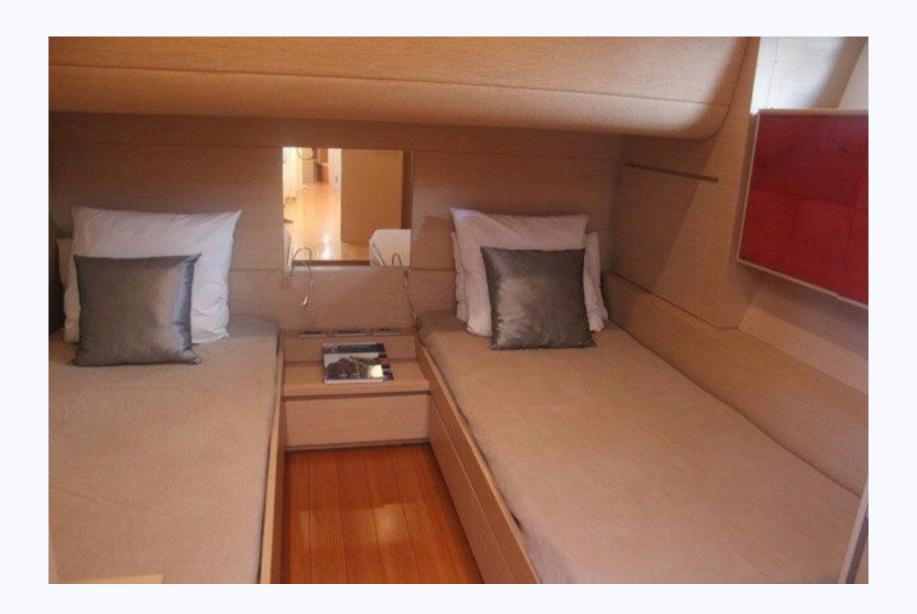

With a combined output of 2 200 HP, the two MAN Gold Standard engines are a prime example of fine German engineering.

It features large, comfortable sundecks which can easily handle up to 12 persons.

There is one master cabin equipped with a large king-size bed and modern bathroom and one further cabin with two separate beds and en-suite bathroom.