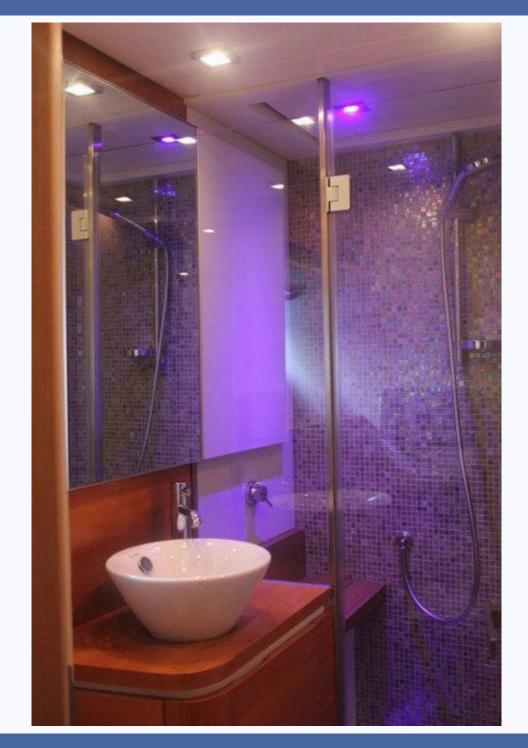

With a combined output of 2 200 HP, the two MAN Gold Standard engines are a prime example of fine German engineering.

It features large, comfortable sundecks which can easily handle up to 12 persons.

There is one master cabin equipped with a large king-size bed and modern bathroom and one further cabin with two separate beds and en-suite bathroom.