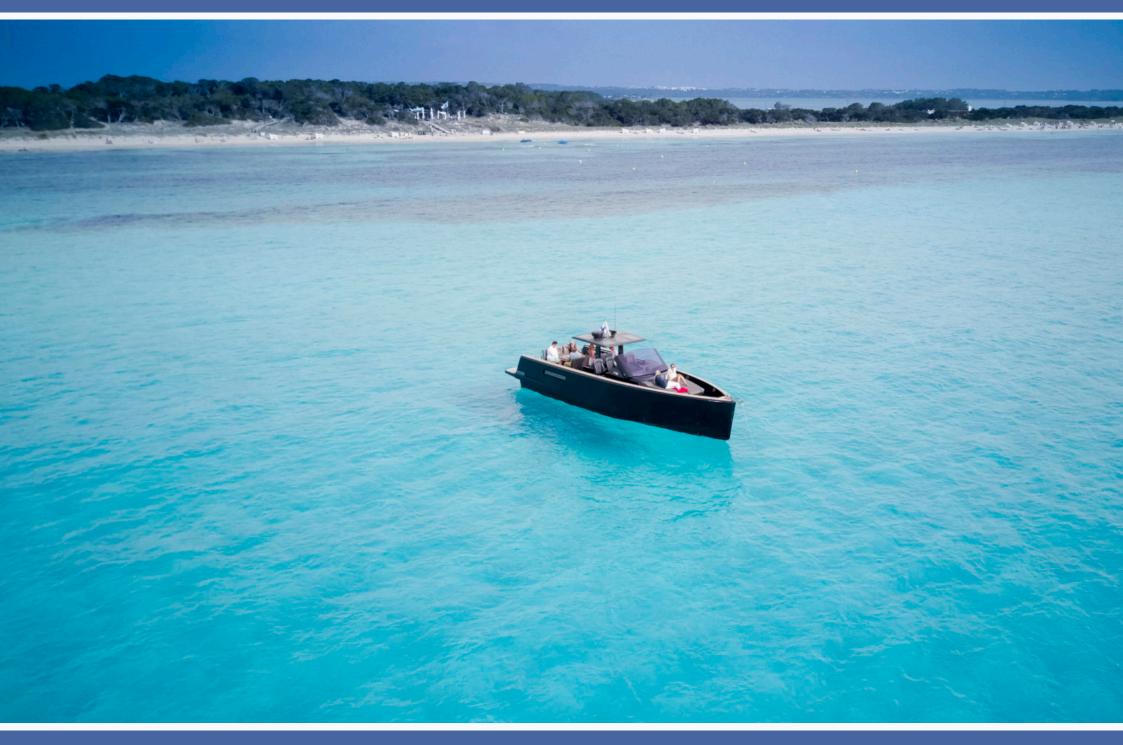

## **FJORD 40 - KNOCKOUT**

The Fjord 40 Open has a great on-water presence. This unique boat asks why hide inside when you can enjoy the outdoors? Quite simply, she looks like no other 40-footer around. Powerful yet minimalist, her styling commands attention. The fore is the perfect place to enjoy the breeze chilling on the large sundpad. The aft deck is dominated by a substantial drop-leaf, hi-lo table and a pair of facing settees that can accommodate easy up to eight guests seated. The seatbacks are reversible, so both settees can face either forward or aft; for dining, they can both face the table between them. With the table lowered, the whole shebang converts to a sunpad that's about seven feet long and eight feet wide. She's a real dayboat, and a classy one at that. She's also fast and a great performer. But maybe best of all, wherever she goes, she'll turn heads.