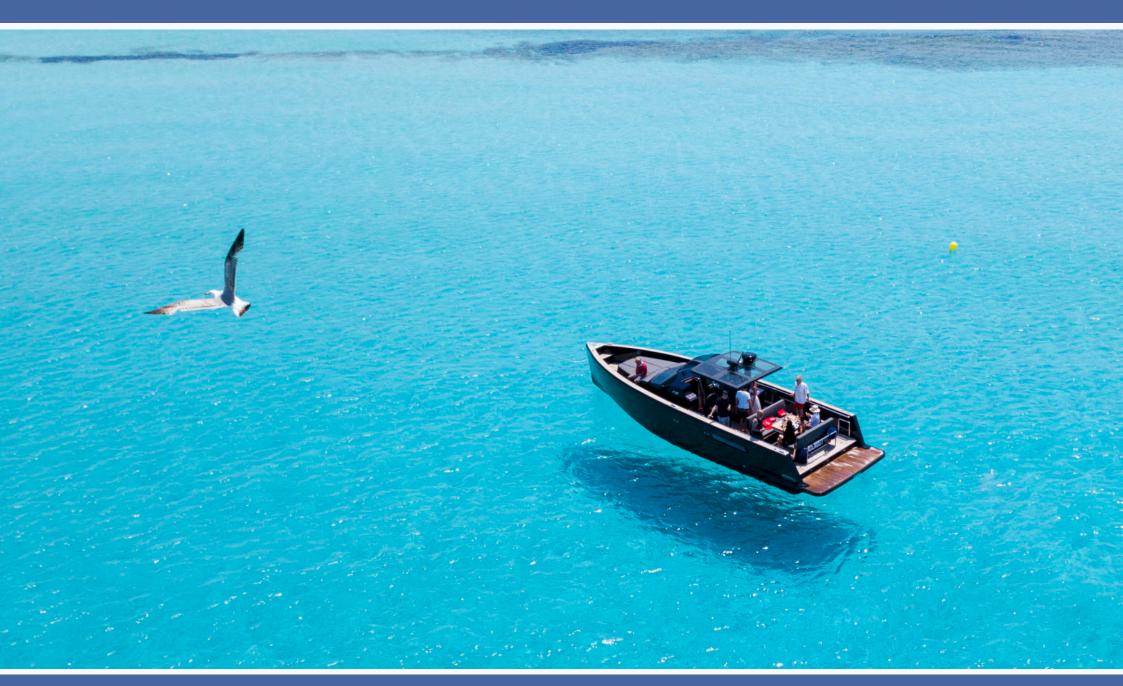

## **FJORD 40 - KNOCKOUT**

The Fjord 40 Open has a great on-water presence. This unique boat asks why hide inside when you can enjoy the outdoors? Quite simply, she looks like no other 40-footer around. Powerful yet minimalist, her styling commands attention. The fore is the perfect place to enjoy the breeze chilling on the large sundpad. The aft deck is dominated by a substantial drop-leaf, hi-lo table and a pair of facing settees that can accommodate easy up to eight guests seated. The seatbacks are reversible, so both settees can face either forward or aft; for dining, they can both face the table between them. With the table lowered, the whole shebang converts to a sunpad that's about seven feet long and eight feet wide. She's a real dayboat, and a classy one at that. She's also fast and a great performer. But maybe best of all, wherever she goes, she'll turn heads.