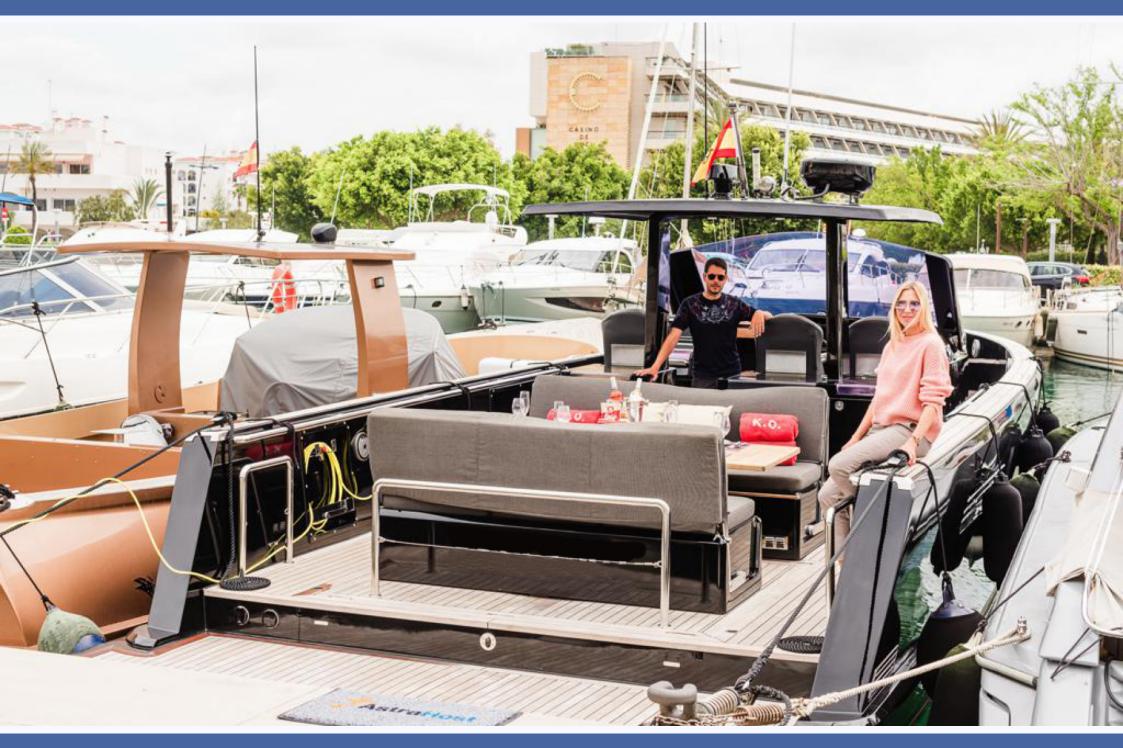

## **FJORD 40 - KNOCKOUT**

The Fjord 40 Open has a great on-water presence. This unique boat asks why hide inside when you can enjoy the outdoors? Quite simply, she looks like no other 40-footer around. Powerful yet minimalist, her styling commands attention. The fore is the perfect place to enjoy the breeze chilling on the large sundpad. The aft deck is dominated by a substantial drop-leaf, hi-lo table and a pair of facing settees that can accommodate easy up to eight guests seated. The seatbacks are reversible, so both settees can face either forward or aft; for dining, they can both face the table between them. With the table lowered, the whole shebang converts to a sunpad that's about seven feet long and eight feet wide. She's a real dayboat, and a classy one at that. She's also fast and a great performer. But maybe best of all, wherever she goes, she'll turn heads.

TYPE Motor cruiser

**BEAM** 4m (13') **LENGTH** 12m (39')

CAPACITY 11 plus skipper

TOP SPEED 28 Kn
CRUISING SPEED 25 Kn
FUEL CONS. 120 I/hr

CABINS 1

**PRICES:** 

**LOW SEASON** € 1446 / day

€ 1749 inc. VAT