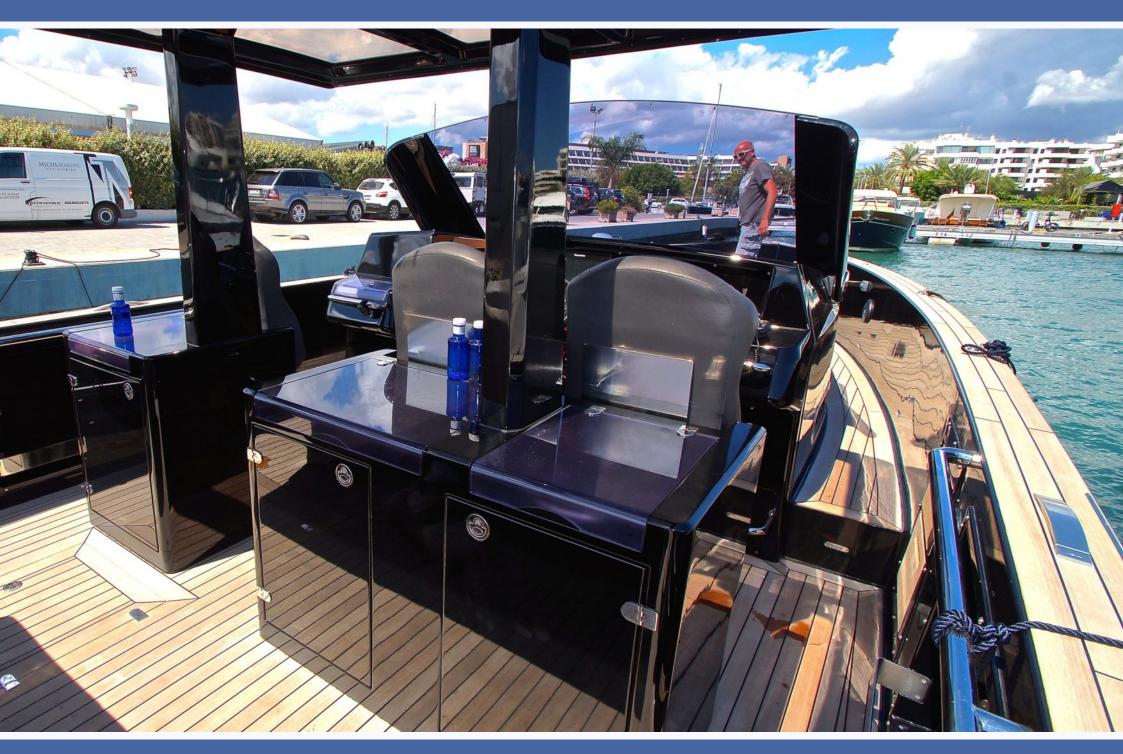

## **FJORD 40 - KNOCKOUT**

The Fjord 40 Open has a great on-water presence. This unique boat asks why hide inside when you can enjoy the outdoors? Quite simply, she looks like no other 40-footer around. Powerful yet minimalist, her styling commands attention. The fore is the perfect place to enjoy the breeze chilling on the large sundpad. The aft deck is dominated by a substantial drop-leaf, hi-lo table and a pair of facing settees that can accommodate easy up to eight guests seated. The seatbacks are reversible, so both settees can face either forward or aft; for dining, they can both face the table between them. With the table lowered, the whole shebang converts to a sunpad that's about seven feet long and eight feet wide. She's a real dayboat, and a classy one at that. She's also fast and a great performer. But maybe best of all, wherever she goes, she'll turn heads.