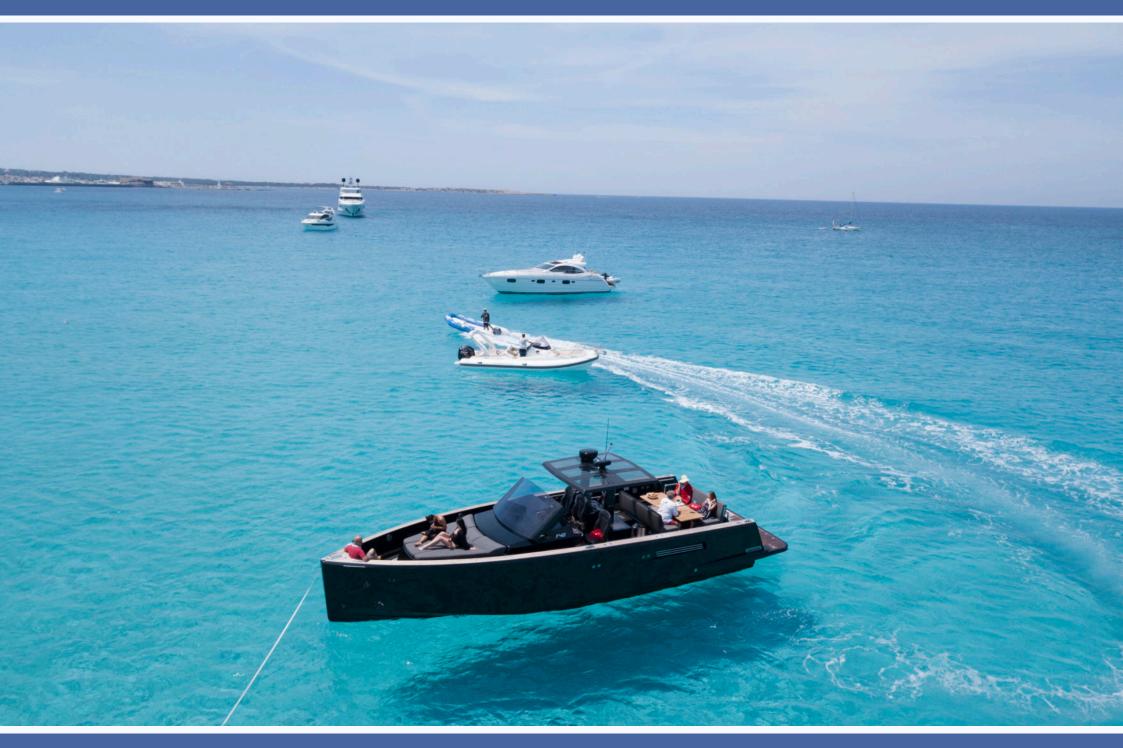

## **FJORD 40 - KNOCKOUT**

The Fjord 40 Open has a great on-water presence. This unique boat asks why hide inside when you can enjoy the outdoors? Quite simply, she looks like no other 40-footer around. Powerful yet minimalist, her styling commands attention. The fore is the perfect place to enjoy the breeze chilling on the large sundpad. The aft deck is dominated by a substantial drop-leaf, hi-lo table and a pair of facing settees that can accommodate easy up to eight guests seated. The seatbacks are reversible, so both settees can face either forward or aft; for dining, they can both face the table between them. With the table lowered, the whole shebang converts to a sunpad that's about seven feet long and eight feet wide. She's a real dayboat, and a classy one at that. She's also fast and a great performer. But maybe best of all, wherever she goes, she'll turn heads.