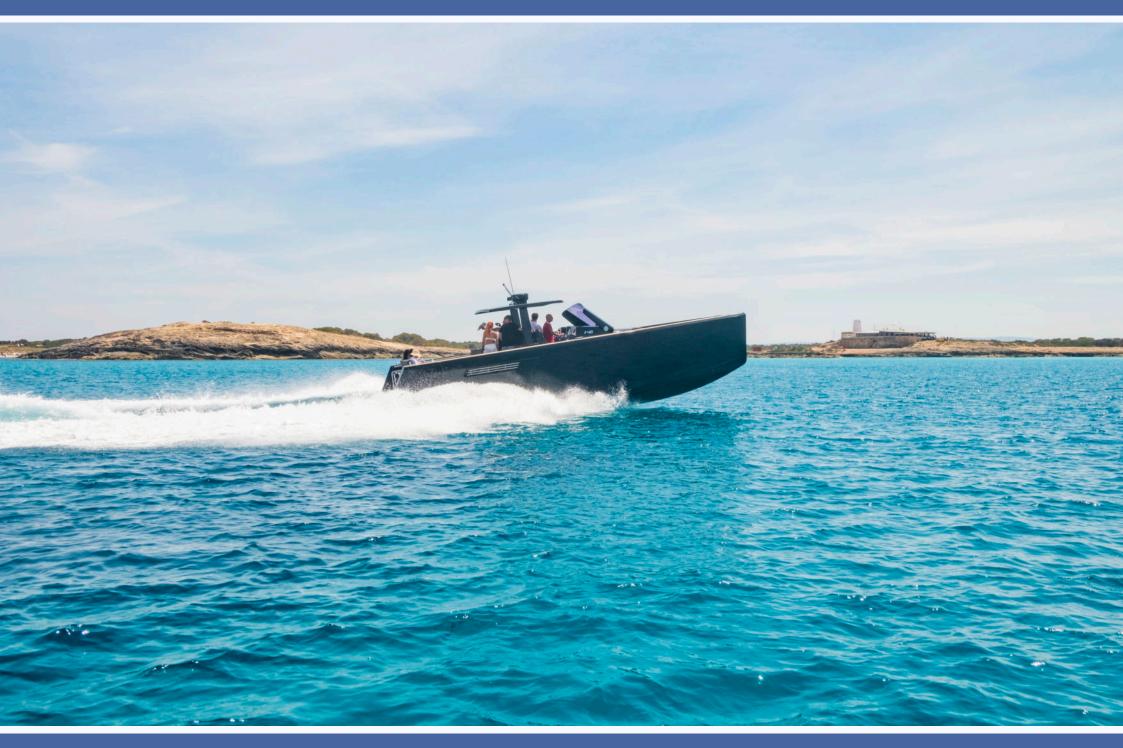

## **FJORD 40 - KNOCKOUT**

The Fjord 40 Open has a great on-water presence. This unique boat asks why hide inside when you can enjoy the outdoors? Quite simply, she looks like no other 40-footer around. Powerful yet minimalist, her styling commands attention. The fore is the perfect place to enjoy the breeze chilling on the large sundpad. The aft deck is dominated by a substantial drop-leaf, hi-lo table and a pair of facing settees that can accommodate easy up to eight guests seated. The seatbacks are reversible, so both settees can face either forward or aft; for dining, they can both face the table between them. With the table lowered, the whole shebang converts to a sunpad that's about seven feet long and eight feet wide. She's a real dayboat, and a classy one at that. She's also fast and a great performer. But maybe best of all, wherever she goes, she'll turn heads.

TYPE Motor cruiser

**BEAM** 4m (13') **LENGTH** 12m (39')

CAPACITY 11 plus skipper

TOP SPEED 28 Kn
CRUISING SPEED 25 Kn
FUEL CONS. 120 I/hr

CABINS 1

**PRICES:** 

**LOW SEASON** € 1446 / day

€ 1749 inc. VAT