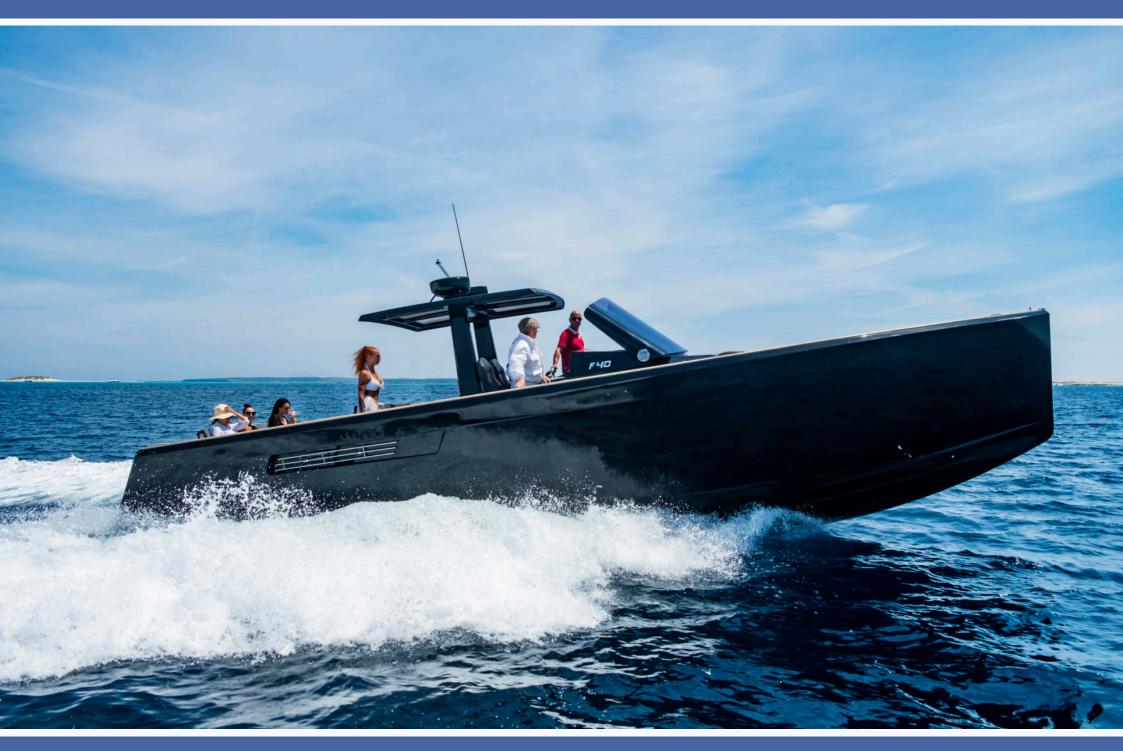

## **FJORD 40 - KNOCKOUT**

The Fjord 40 Open has a great on-water presence. This unique boat asks why hide inside when you can enjoy the outdoors? Quite simply, she looks like no other 40-footer around. Powerful yet minimalist, her styling commands attention. The fore is the perfect place to enjoy the breeze chilling on the large sundpad. The aft deck is dominated by a substantial drop-leaf, hi-lo table and a pair of facing settees that can accommodate easy up to eight guests seated. The seatbacks are reversible, so both settees can face either forward or aft; for dining, they can both face the table between them. With the table lowered, the whole shebang converts to a sunpad that's about seven feet long and eight feet wide. She's a real dayboat, and a classy one at that. She's also fast and a great performer. But maybe best of all, wherever she goes, she'll turn heads.

TYPE Motor cruiser

**BEAM** 4m (13') **LENGTH** 12m (39')

CAPACITY 11 plus skipper

TOP SPEED 28 Kn
CRUISING SPEED 25 Kn
FUEL CONS. 120 I/hr

CABINS 1

**PRICES:** 

**LOW SEASON** € 1446 / day

€ 1749 inc. VAT