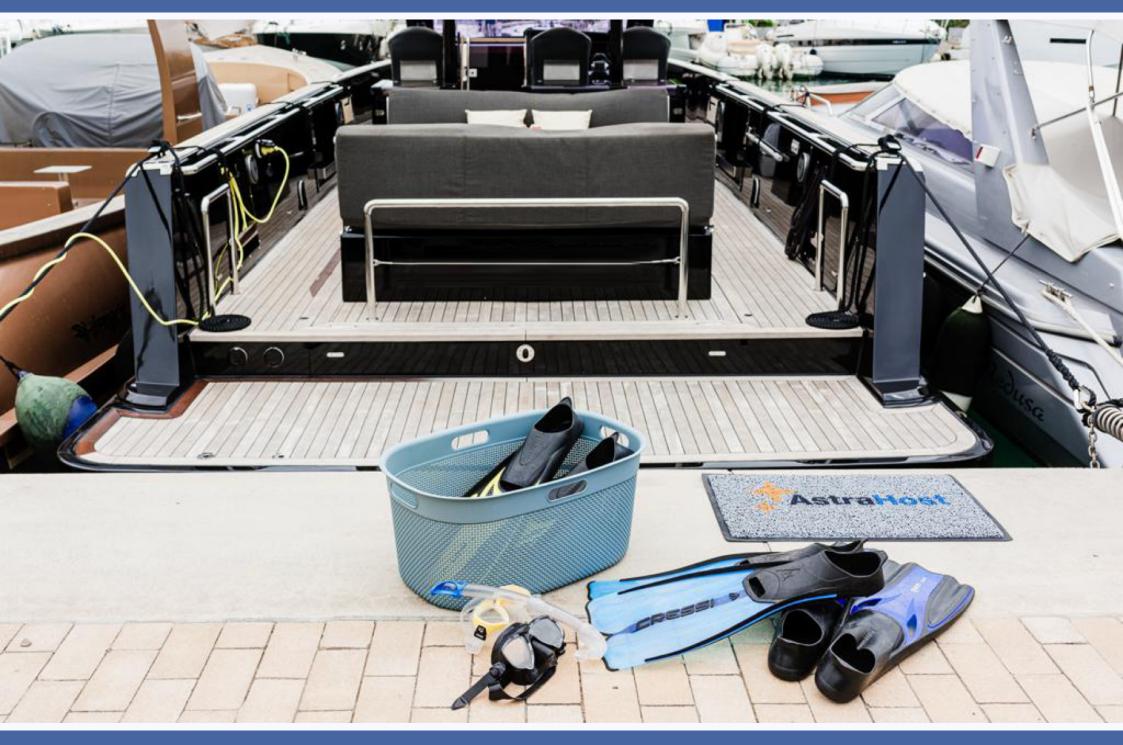

MID SEASON € 1653 / day

€ 2000 inc. VAT

**HIGH SEASON** € 1860 / day

€ 2250 inc. VAT

WATERSPORTS Snorkelling equipment