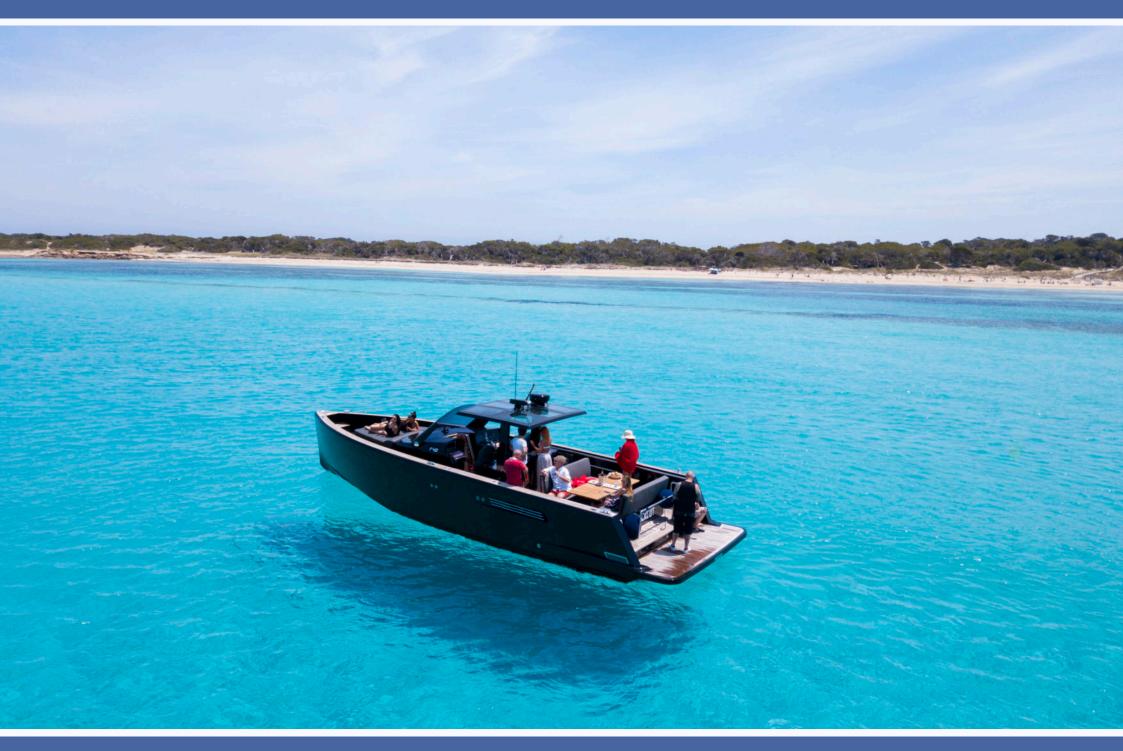

## **FJORD 40 - KNOCKOUT**

The Fjord 40 Open has a great on-water presence. This unique boat asks why hide inside when you can enjoy the outdoors? Quite simply, she looks like no other 40-footer around. Powerful yet minimalist, her styling commands attention. The fore is the perfect place to enjoy the breeze chilling on the large sundpad. The aft deck is dominated by a substantial drop-leaf, hi-lo table and a pair of facing settees that can accommodate easy up to eight guests seated. The seatbacks are reversible, so both settees can face either forward or aft; for dining, they can both face the table between them. With the table lowered, the whole shebang converts to a sunpad that's about seven feet long and eight feet wide. She's a real dayboat, and a classy one at that. She's also fast and a great performer. But maybe best of all, wherever she goes, she'll turn heads.