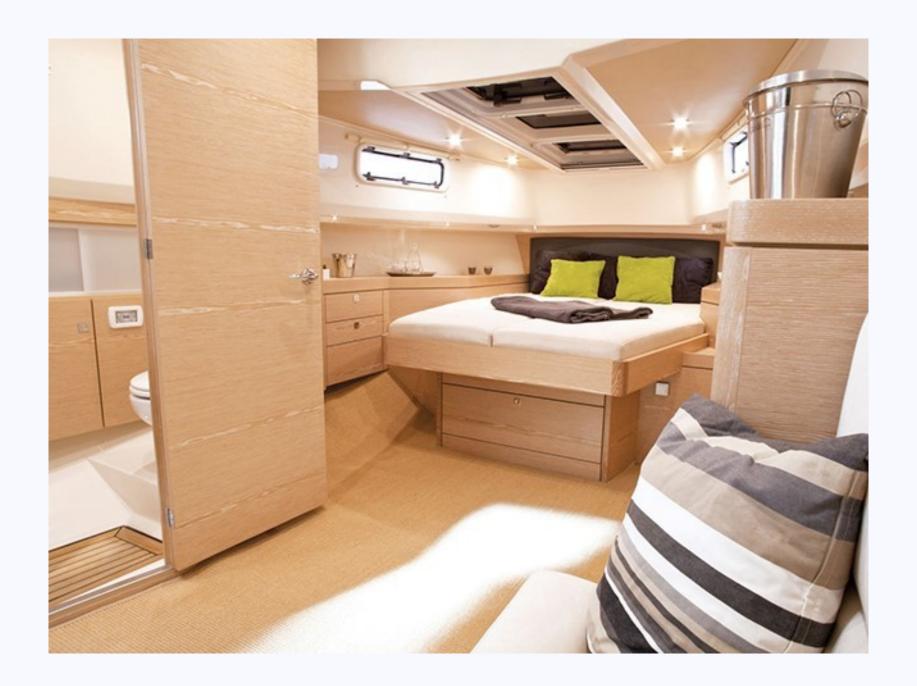

TYPE Motor cruiser

BEAM 3.99m (13')

LENGTH 11.99m (39')

CAPACITY 12 plus captain

TOP SPEED 35 Kn
CRUISING SPEED 25 Kn
FUEL CONS. 120 l/hr
CABINS one double

**PRICES:** 

**LOW SEASON** € 1500 / day € 1815 inc. VAT