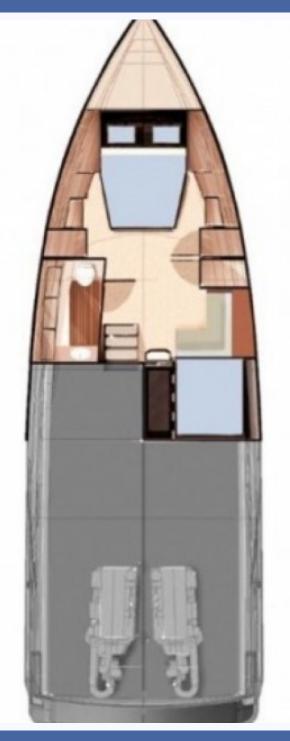

TYPE Motor cruiser

BEAM 3.99m (13')

LENGTH 11.99m (39')

CAPACITY 12 plus captain

TOP SPEED 35 Kn
CRUISING SPEED 25 Kn
FUEL CONS. 120 l/hr
CABINS one double

**PRICES:** 

**LOW SEASON** € 1500 / day € 1815 inc. VAT