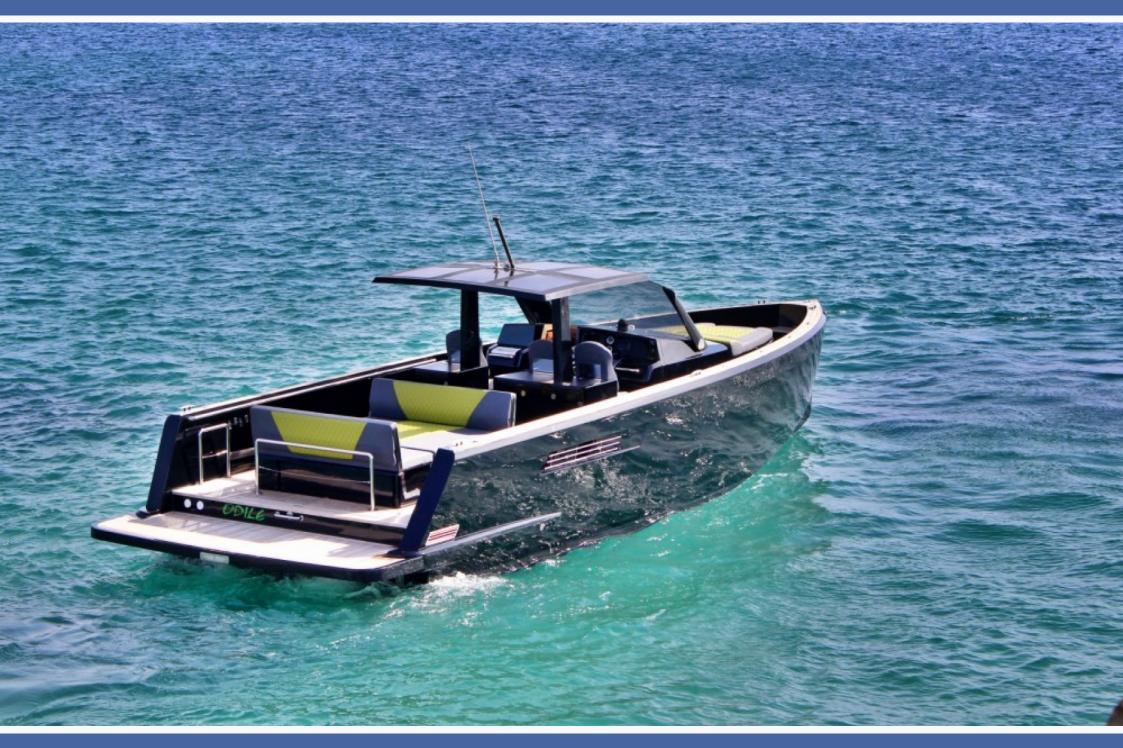

## **FJORD 40 - ODILE**

The Fjord 40 Open has a great on-water presence. This unique boat asks why hide inside when you can enjoy the outdoors?

The rear most seat can be flipped over to face aft, and the table can be lowered to form a sunbed. There are cushions for the sunbed forward which maximises the deck space for guest entertainment.

If you're worried about sunburn, you can rig a bimini between the trailing edge of the roof and poles set up in the stern.

You can carry a lot of people in comfort, and you can entertain a lot of people, too.