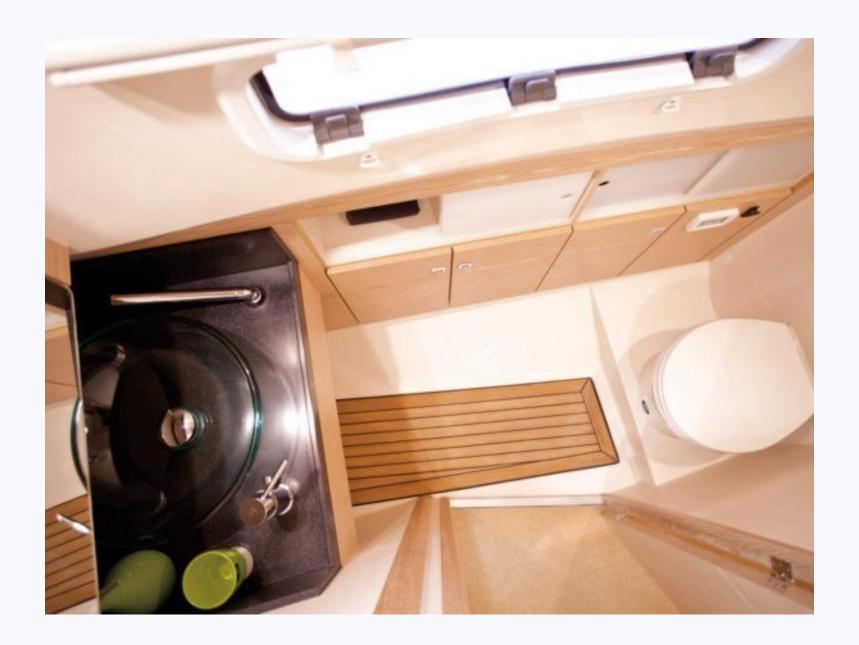

TYPE Motor cruiser

BEAM 3.99m (13')

LENGTH 11.99m (39')

CAPACITY 12 plus captain

TOP SPEED 35 Kn
CRUISING SPEED 25 Kn
FUEL CONS. 120 l/hr
CABINS one double

**PRICES:** 

**LOW SEASON** € 1500 / day € 1815 inc. VAT