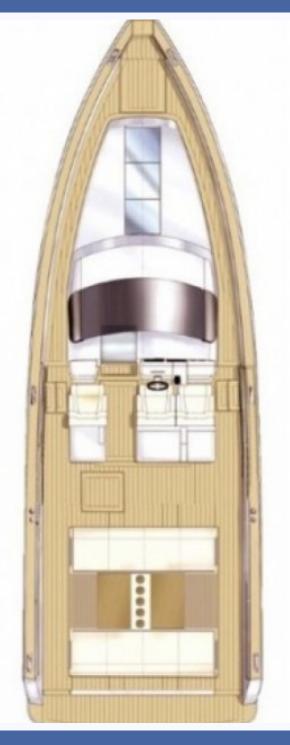

## **FJORD 40 - ODILE**

The Fjord 40 Open has a great on-water presence. This unique boat asks why hide inside when you can enjoy the outdoors?

The rear most seat can be flipped over to face aft, and the table can be lowered to form a sunbed. There are cushions for the sunbed forward which maximises the deck space for guest entertainment.

If you're worried about sunburn, you can rig a bimini between the trailing edge of the roof and poles set up in the stern.

You can carry a lot of people in comfort, and you can entertain a lot of people, too.