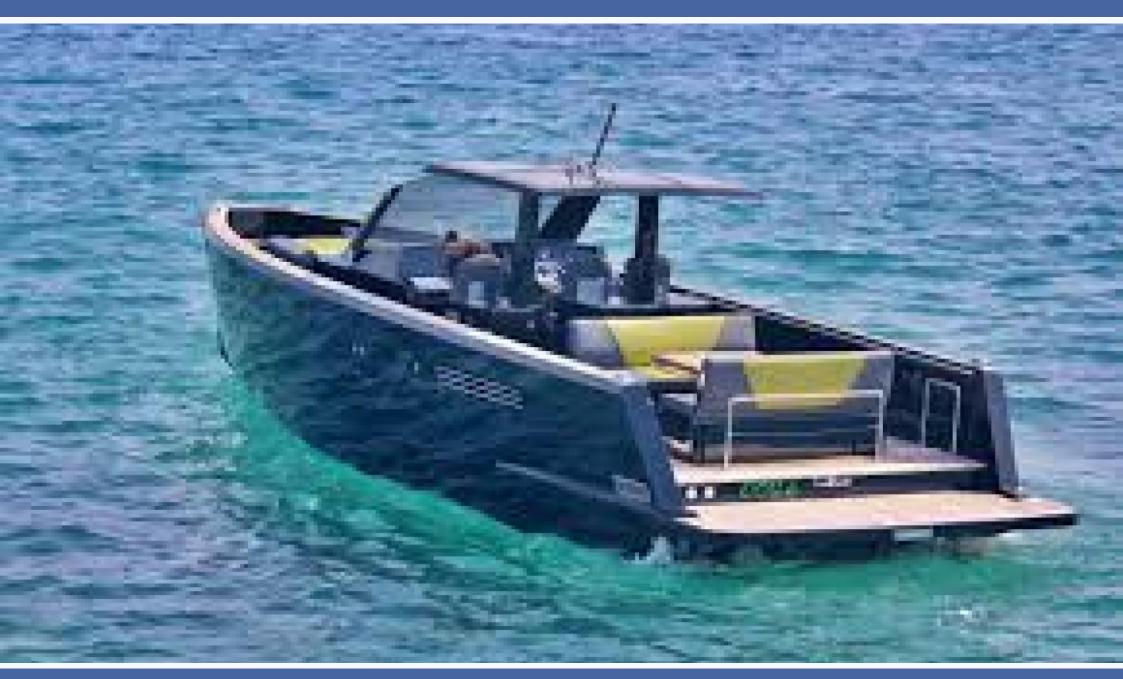

## **FJORD 40 - ODILE**

The Fjord 40 Open has a great on-water presence. This unique boat asks why hide inside when you can enjoy the outdoors?

The rear most seat can be flipped over to face aft, and the table can be lowered to form a sunbed. There are cushions for the sunbed forward which maximises the deck space for guest entertainment.

If you're worried about sunburn, you can rig a bimini between the trailing edge of the roof and poles set up in the stern.

You can carry a lot of people in comfort, and you can entertain a lot of people, too.