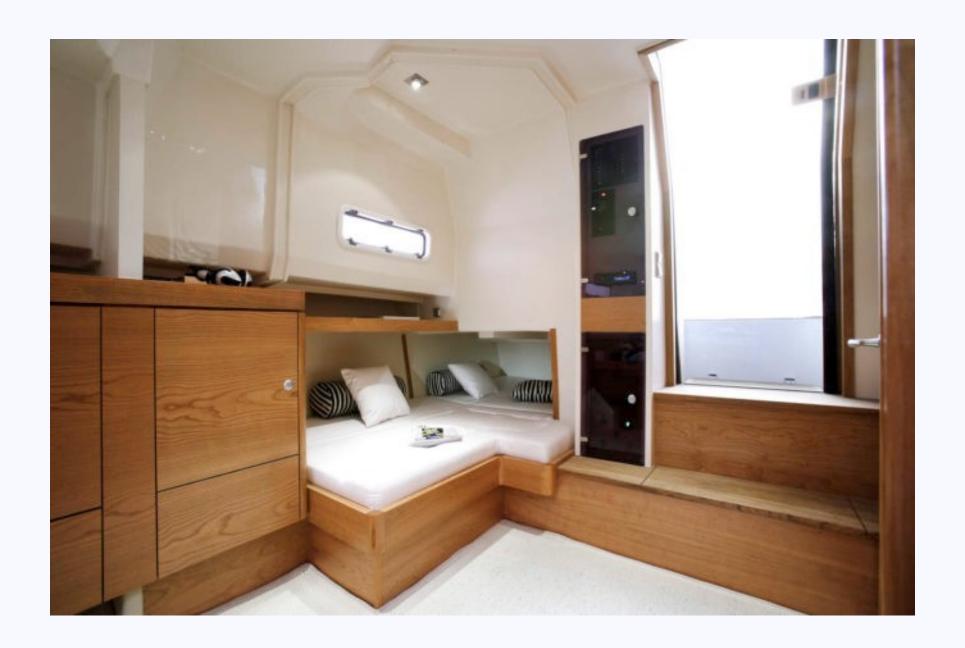

TYPE Motor cruiser

BEAM 3.99m (13')

LENGTH 11.99m (39')

CAPACITY 12 plus captain

TOP SPEED 35 Kn
CRUISING SPEED 25 Kn
FUEL CONS. 120 l/hr
CABINS one double

**PRICES:** 

**LOW SEASON** € 1500 / day € 1815 inc. VAT