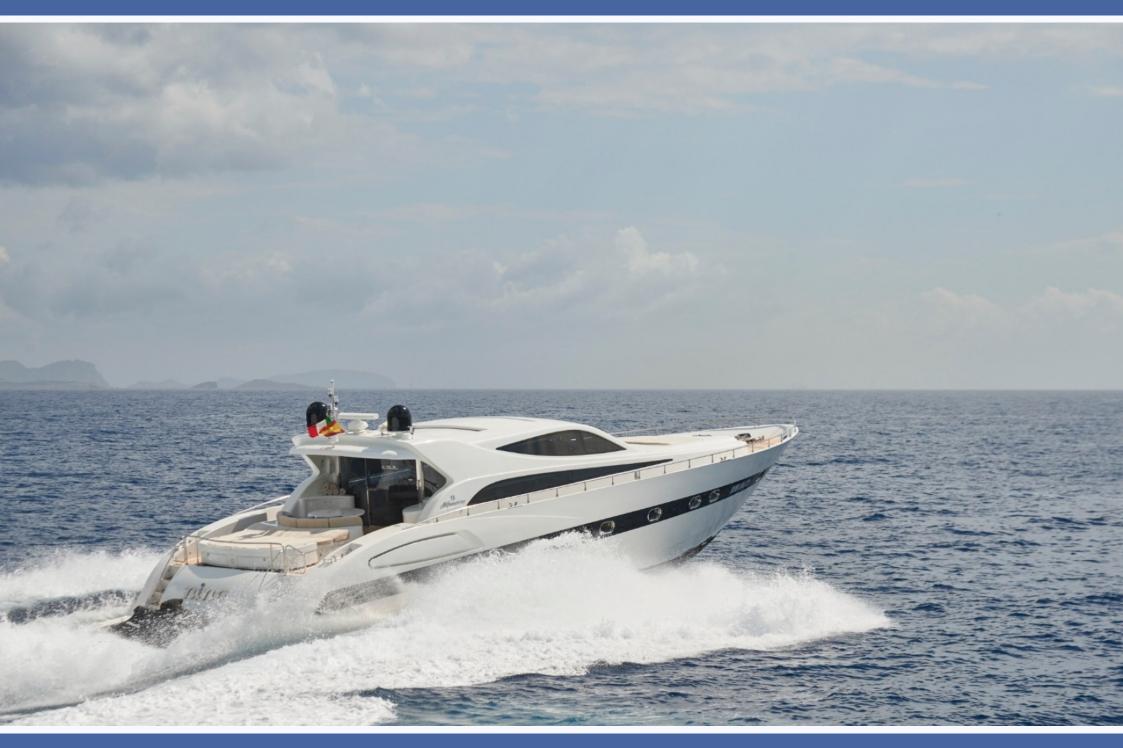

## Alfamarine 78 - M/Y Nina

Alfamarine 78 is the evolution of the open, the synthesis of 25 years of motor-yacht building experience in the shipyard. The slender, spirited design, typical of the great Mediterranean opens, captures and stirs you at first sight. The performance is rousing: with the most powerful engines, three 1800 hp Caterpillars with Arneson surface propellers, it can reach maximum speeds of 50 knots and a cruising speed of 45.