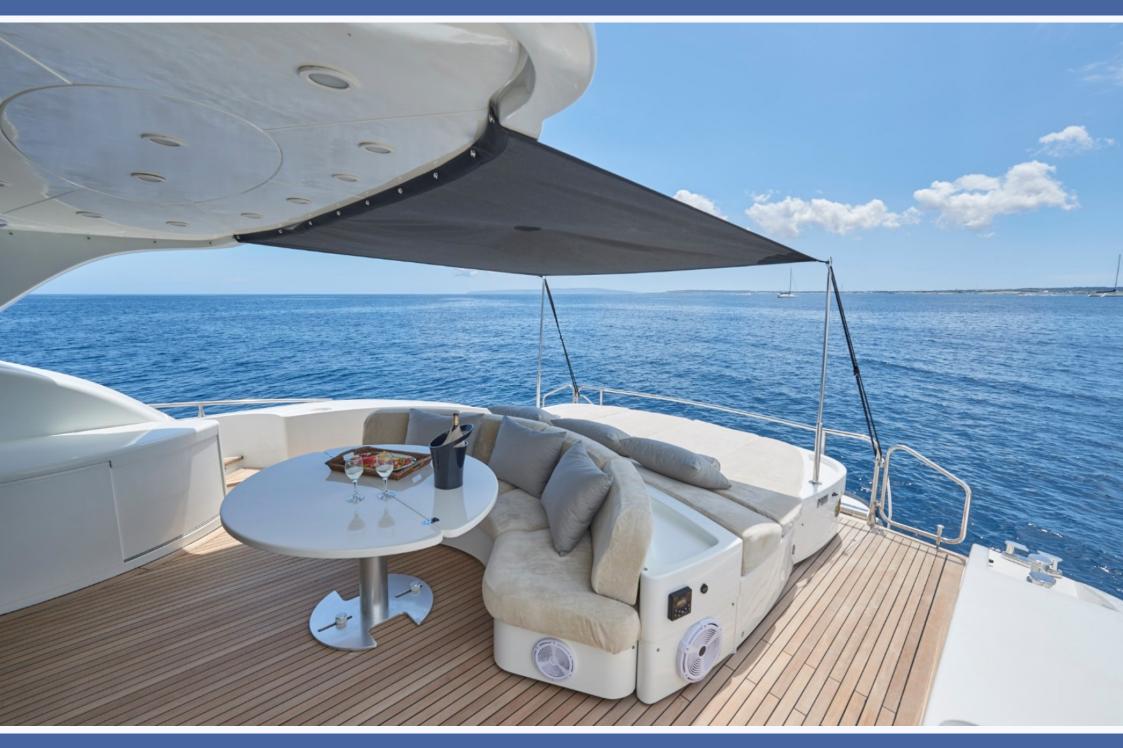

Many are the innovative solutions adopted. The electric hard-top allows you to totally enjoy the light and the air. The panoramic living room below is perfectly air conditioned and has large windows and is separated from the cockpit by a sliding steel door. The hydraulically operated stern door gives access to the spacious garage which can house a tender of 3.50 m. and an acquascooter. The kitchen has a crew entrance and the sleeping area is completely separated from the service areas in order to guarantee maximum privacy for guests.