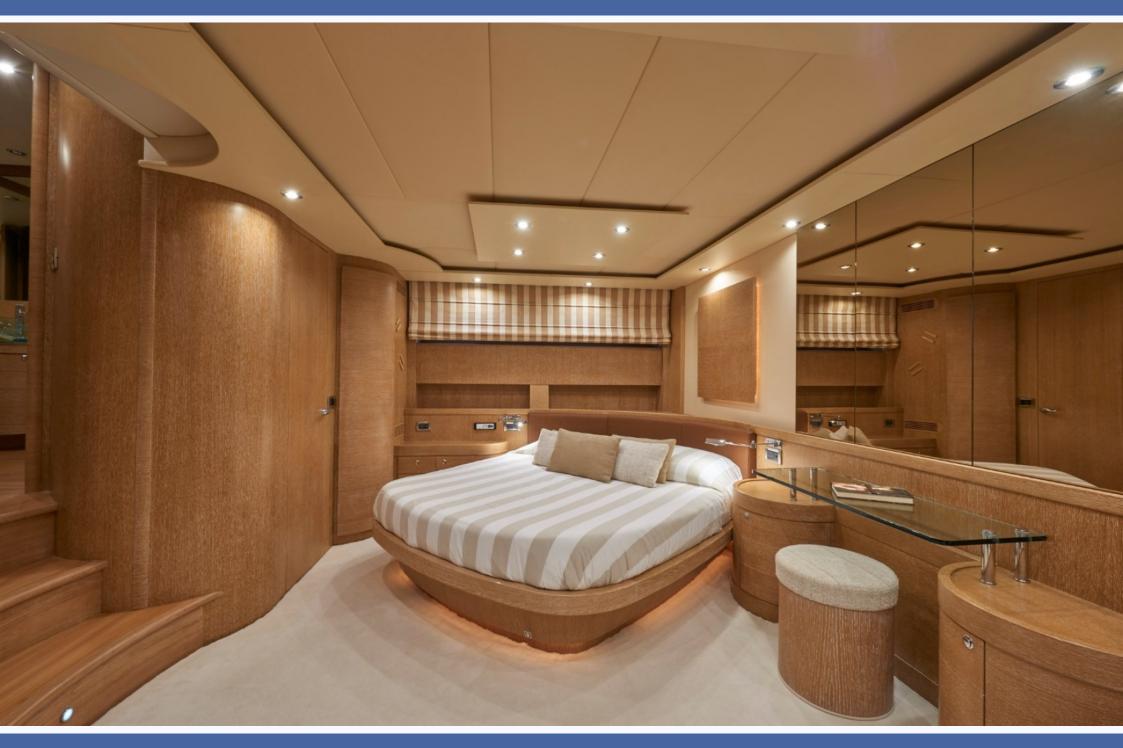

Many are the innovative solutions adopted. The electric hard-top allows you to totally enjoy the light and the air. The panoramic living room below is perfectly air conditioned and has large windows and is separated from the cockpit by a sliding steel door. The hydraulically operated stern door gives access to the spacious garage which can house a tender of 3.50 m. and an acquascooter. The kitchen has a crew entrance and the sleeping area is completely separated from the service areas in order to guarantee maximum privacy for guests.