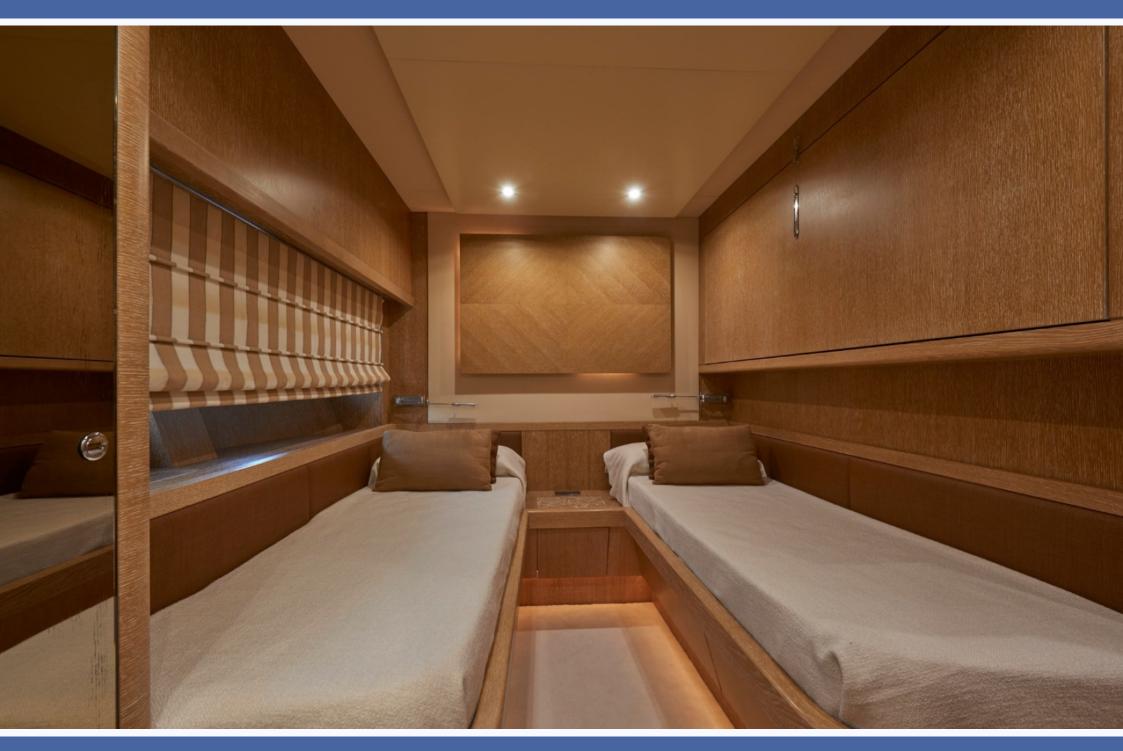

Many are the innovative solutions adopted. The electric hard-top allows you to totally enjoy the light and the air. The panoramic living room below is perfectly air conditioned and has large windows and is separated from the cockpit by a sliding steel door. The hydraulically operated stern door gives access to the spacious garage which can house a tender of 3.50 m. and an acquascooter. The kitchen has a crew entrance and the sleeping area is completely separated from the service areas in order to guarantee maximum privacy for guests.

TYPE Motor yacht
BEAM 5.90m (19')
LENGTH 24m (79')
CAPACITY 12 (day)
7 (sleeping)

TOP SPEED 40 Kn
CRUISING SPEED 30 Kn
FUEL CONS. 550 I/hr

**PRICES:** 

**LOW SEASON** € 4500 / day

€ 5445 inc. VAT

MID SEASON € 5500 / day