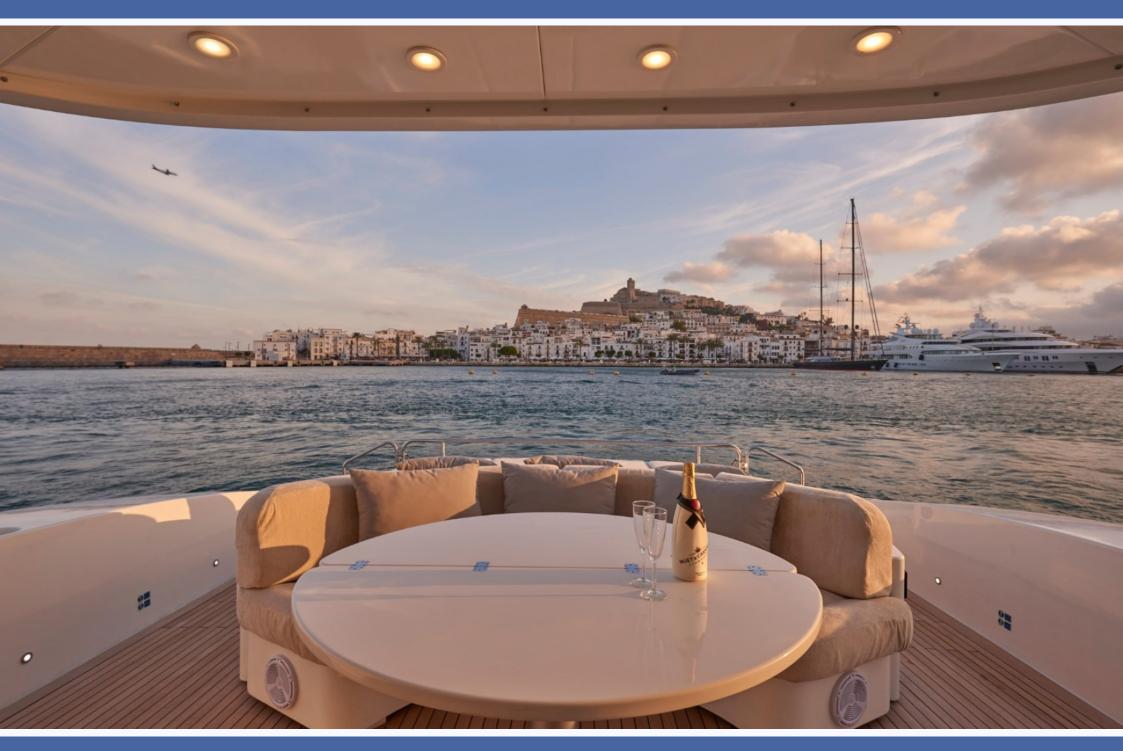

## Alfamarine 78 - M/Y Nina

Alfamarine 78 is the evolution of the open, the synthesis of 25 years of motor-yacht building experience in the shipyard. The slender, spirited design, typical of the great Mediterranean opens, captures and stirs you at first sight. The performance is rousing: with the most powerful engines, three 1800 hp Caterpillars with Arneson surface propellers, it can reach maximum speeds of 50 knots and a cruising speed of 45.