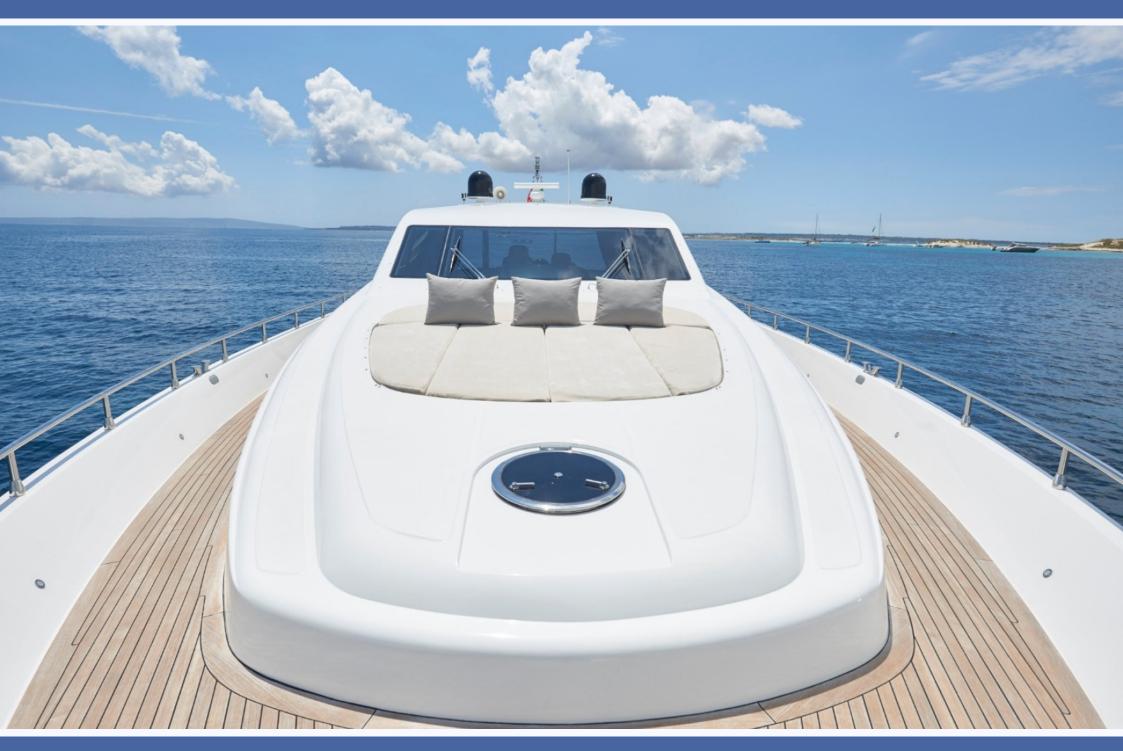

Many are the innovative solutions adopted. The electric hard-top allows you to totally enjoy the light and the air. The panoramic living room below is perfectly air conditioned and has large windows and is separated from the cockpit by a sliding steel door. The hydraulically operated stern door gives access to the spacious garage which can house a tender of 3.50 m. and an acquascooter. The kitchen has a crew entrance and the sleeping area is completely separated from the service areas in order to guarantee maximum privacy for guests.