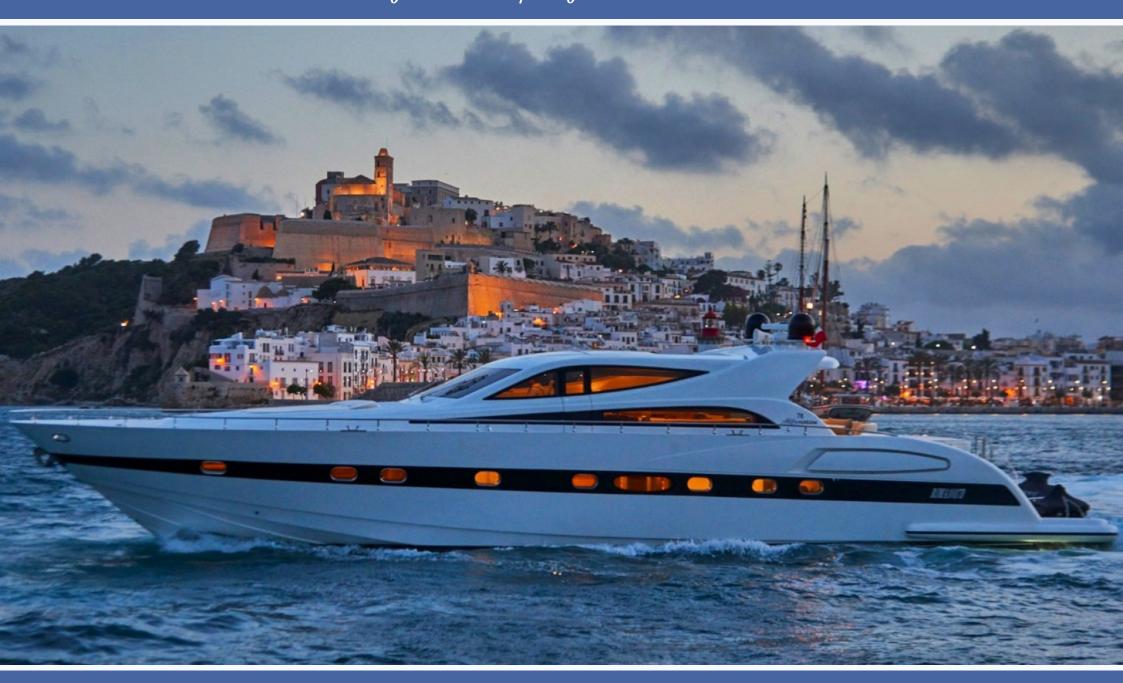

## Alfamarine 78 - M/Y Nina

Alfamarine 78 is the evolution of the open, the synthesis of 25 years of motor-yacht building experience in the shipyard. The slender, spirited design, typical of the great Mediterranean opens, captures and stirs you at first sight. The performance is rousing: with the most powerful engines, three 1800 hp Caterpillars with Arneson surface propellers, it can reach maximum speeds of 50 knots and a cruising speed of 45.