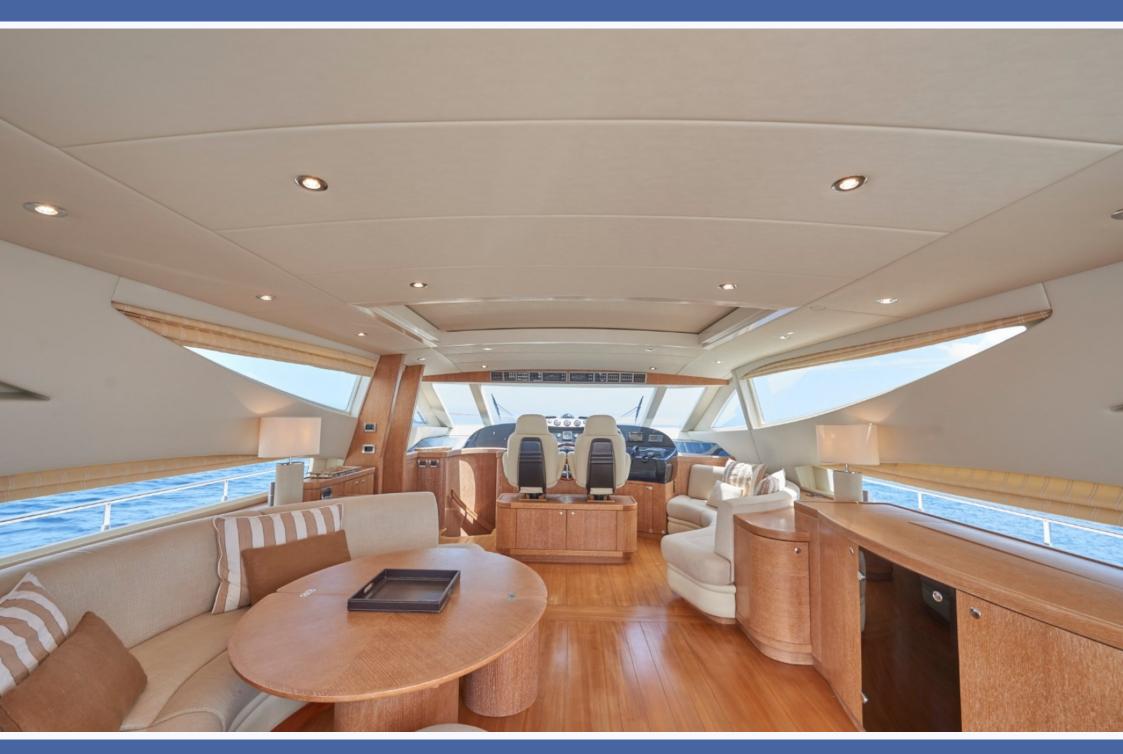

## Alfamarine 78 - M/Y Nina

Alfamarine 78 is the evolution of the open, the synthesis of 25 years of motor-yacht building experience in the shipyard. The slender, spirited design, typical of the great Mediterranean opens, captures and stirs you at first sight. The performance is rousing: with the most powerful engines, three 1800 hp Caterpillars with Arneson surface propellers, it can reach maximum speeds of 50 knots and a cruising speed of 45.

Many are the innovative solutions adopted. The electric hard-top allows you to totally enjoy the light and the air. The panoramic living room below is perfectly air conditioned and has large windows and is separated from the cockpit by a sliding steel door. The hydraulically operated stern door gives access to the spacious garage which can house a tender of 3.50 m. and an acquascooter. The kitchen has a crew entrance and the sleeping area is completely separated from the service areas in order to guarantee maximum privacy for guests.