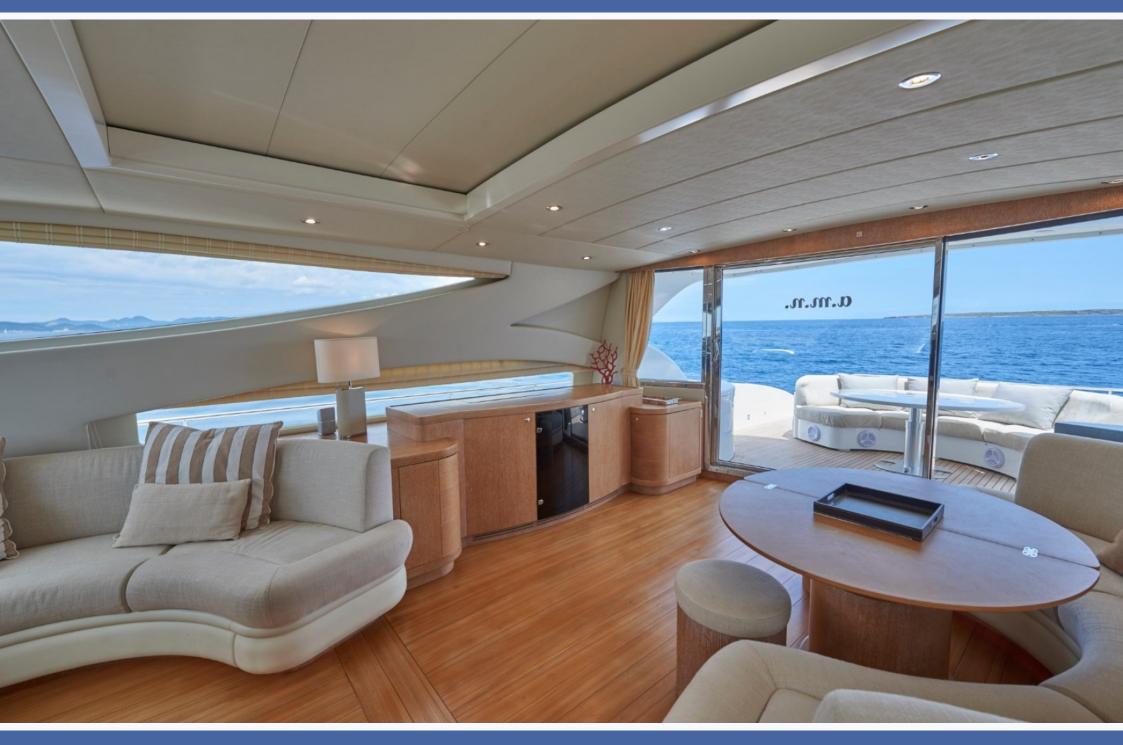

Many are the innovative solutions adopted. The electric hard-top allows you to totally enjoy the light and the air. The panoramic living room below is perfectly air conditioned and has large windows and is separated from the cockpit by a sliding steel door. The hydraulically operated stern door gives access to the spacious garage which can house a tender of 3.50 m. and an acquascooter. The kitchen has a crew entrance and the sleeping area is completely separated from the service areas in order to guarantee maximum privacy for guests.