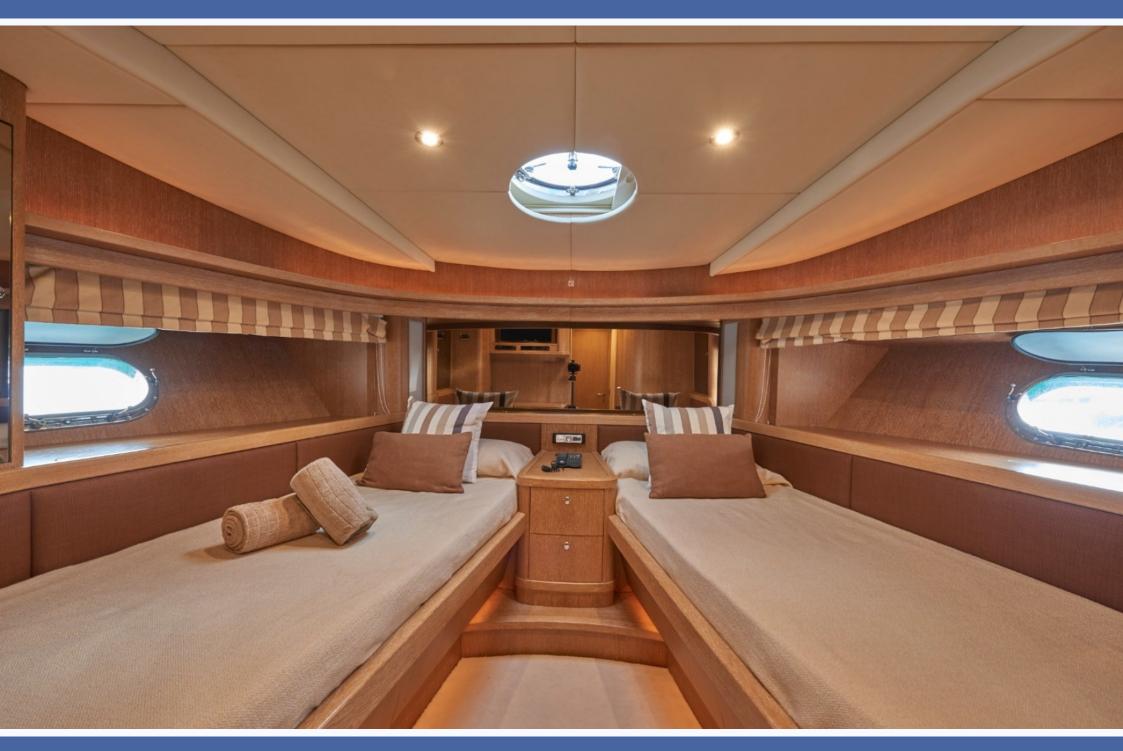

Many are the innovative solutions adopted. The electric hard-top allows you to totally enjoy the light and the air. The panoramic living room below is perfectly air conditioned and has large windows and is separated from the cockpit by a sliding steel door. The hydraulically operated stern door gives access to the spacious garage which can house a tender of 3.50 m. and an acquascooter. The kitchen has a crew entrance and the sleeping area is completely separated from the service areas in order to guarantee maximum privacy for guests.

TYPE Motor yacht
BEAM 5.90m (19')
LENGTH 24m (79')
CAPACITY 12 (day)
7 (sleeping)

TOP SPEED 40 Kn
CRUISING SPEED 30 Kn
FUEL CONS. 550 I/hr

**PRICES:** 

**LOW SEASON** € 4500 / day

€ 5445 inc. VAT

MID SEASON € 5500 / day